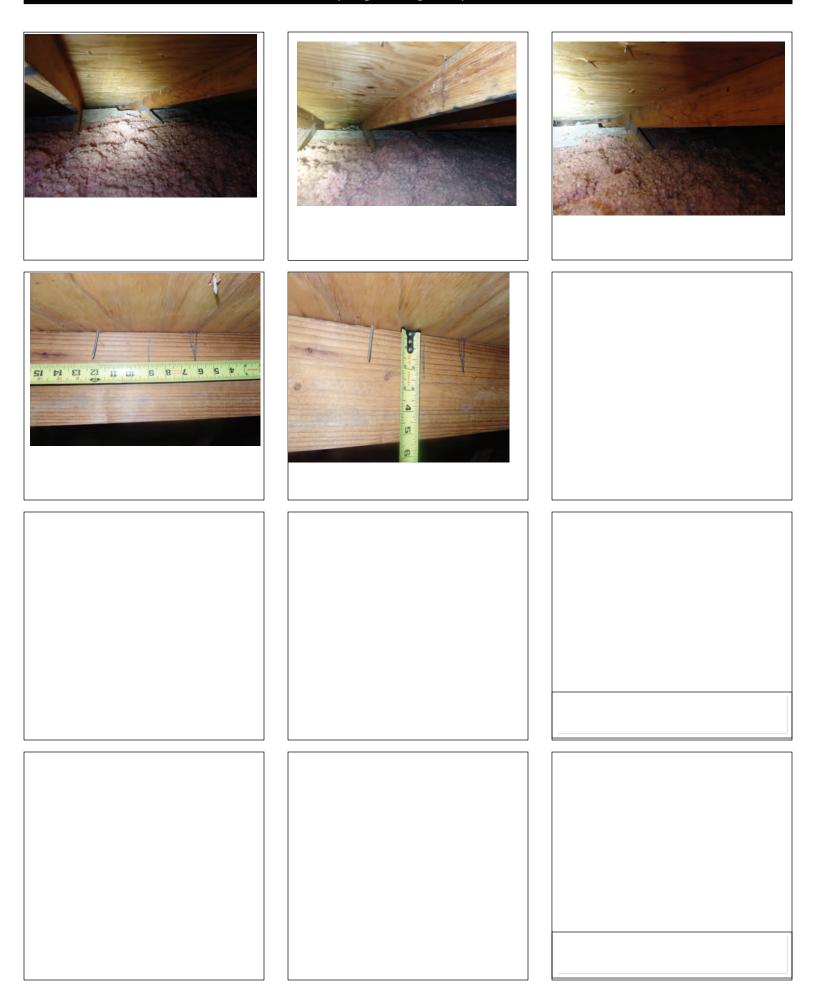

Uniform Mitigation Verification Inspection Form

Maintain a copy of this form and any documentation provided with the insurance policy

| Inspection Date: 11-11-2021                                                   |                                                                                                                                                                                                                                                                                                                                                                                                                                                                                                                                                                                                                                                                                                                                                                                                                                                                                                                                  |                                                     |                                                       |                                                      |                                              |  |  |  |
|-------------------------------------------------------------------------------|----------------------------------------------------------------------------------------------------------------------------------------------------------------------------------------------------------------------------------------------------------------------------------------------------------------------------------------------------------------------------------------------------------------------------------------------------------------------------------------------------------------------------------------------------------------------------------------------------------------------------------------------------------------------------------------------------------------------------------------------------------------------------------------------------------------------------------------------------------------------------------------------------------------------------------|-----------------------------------------------------|-------------------------------------------------------|------------------------------------------------------|----------------------------------------------|--|--|--|
| Owner Information Owner Name:   AKES OF DEER CREEK CONDO ASSN Contact Person: |                                                                                                                                                                                                                                                                                                                                                                                                                                                                                                                                                                                                                                                                                                                                                                                                                                                                                                                                  |                                                     |                                                       |                                                      |                                              |  |  |  |
| Owner Name: LAKES OF DEER CREEK CONDO ASSN                                    |                                                                                                                                                                                                                                                                                                                                                                                                                                                                                                                                                                                                                                                                                                                                                                                                                                                                                                                                  |                                                     |                                                       |                                                      |                                              |  |  |  |
|                                                                               | 632, 636, 640, 644, 648, 65                                                                                                                                                                                                                                                                                                                                                                                                                                                                                                                                                                                                                                                                                                                                                                                                                                                                                                      |                                                     | er Dr                                                 | Home Phone:                                          |                                              |  |  |  |
|                                                                               | rfield Beach                                                                                                                                                                                                                                                                                                                                                                                                                                                                                                                                                                                                                                                                                                                                                                                                                                                                                                                     | Zip: 33                                             | 3062                                                  | Work Phone:                                          |                                              |  |  |  |
| County: B                                                                     |                                                                                                                                                                                                                                                                                                                                                                                                                                                                                                                                                                                                                                                                                                                                                                                                                                                                                                                                  |                                                     |                                                       | Cell Phone:`                                         |                                              |  |  |  |
|                                                                               | Company:                                                                                                                                                                                                                                                                                                                                                                                                                                                                                                                                                                                                                                                                                                                                                                                                                                                                                                                         |                                                     |                                                       | Policy #:                                            |                                              |  |  |  |
| Year of Ho                                                                    | ome: 1982                                                                                                                                                                                                                                                                                                                                                                                                                                                                                                                                                                                                                                                                                                                                                                                                                                                                                                                        | # of Stories: 2                                     |                                                       | Email:                                               |                                              |  |  |  |
| accompanthough 7.                                                             | Any documentation used in any this form. At least one plant the insurer may ask additional terms and the insurer may ask additional terms.                                                                                                                                                                                                                                                                                                                                                                                                                                                                                                                                                                                                                                                                                                                                                                                       | hotograph must accompa<br>ional questions regarding | ny this form to validate<br>g the mitigated feature(s | e each attribute marked<br>s) verified on this form. | in questions 3                               |  |  |  |
| the HV  A. a c  B. pro                                                        | <ul> <li>1. Building Code: Was the structure built in compliance with the Florida Building Code (FBC 2001 or later) OR for homes located in the HVHZ (Miami-Dade or Broward counties), South Florida Building Code (SFBC-94)?</li> <li>A. Built in compliance with the FBC: Year Built For homes built in 2002/2003 provide a permit application with a date after 3/1/2002: Building Permit Application Date (MM/DD/YYYY)//</li> <li>B. For the HVHZ Only: Built in compliance with the SFBC-94: Year Built For homes built in 1994, 1995, and 1996 provide a permit application with a date after 9/1/1994: Building Permit Application Date (MM/DD/YYYY)//////</li></ul>                                                                                                                                                                                                                                                      |                                                     |                                                       |                                                      |                                              |  |  |  |
| _                                                                             | . Unknown or does not meet t                                                                                                                                                                                                                                                                                                                                                                                                                                                                                                                                                                                                                                                                                                                                                                                                                                                                                                     | •                                                   |                                                       |                                                      |                                              |  |  |  |
| OR Ye                                                                         | Covering: Select all roof cover<br>ear of Original Installation/Rengidentified.                                                                                                                                                                                                                                                                                                                                                                                                                                                                                                                                                                                                                                                                                                                                                                                                                                                  |                                                     |                                                       |                                                      |                                              |  |  |  |
|                                                                               |                                                                                                                                                                                                                                                                                                                                                                                                                                                                                                                                                                                                                                                                                                                                                                                                                                                                                                                                  | Permit Application<br>Date                          | FBC or MDC<br>Product Approval #                      | Year of Original Installation or<br>Replacement      | No Information<br>Provided for<br>Compliance |  |  |  |
| Г                                                                             | Asphalt/Fiberglass Shingle                                                                                                                                                                                                                                                                                                                                                                                                                                                                                                                                                                                                                                                                                                                                                                                                                                                                                                       |                                                     |                                                       |                                                      | П                                            |  |  |  |
|                                                                               | 2. Concrete/Clay Tile                                                                                                                                                                                                                                                                                                                                                                                                                                                                                                                                                                                                                                                                                                                                                                                                                                                                                                            | 02,04,2008                                          | Permit #:081153-0                                     | 2008                                                 | Ē                                            |  |  |  |
| Г                                                                             | 3. Metal                                                                                                                                                                                                                                                                                                                                                                                                                                                                                                                                                                                                                                                                                                                                                                                                                                                                                                                         | <del></del>                                         |                                                       |                                                      | H                                            |  |  |  |
|                                                                               |                                                                                                                                                                                                                                                                                                                                                                                                                                                                                                                                                                                                                                                                                                                                                                                                                                                                                                                                  | /                                                   |                                                       |                                                      | H                                            |  |  |  |
| L                                                                             | 4. Built Up                                                                                                                                                                                                                                                                                                                                                                                                                                                                                                                                                                                                                                                                                                                                                                                                                                                                                                                      | //                                                  |                                                       |                                                      |                                              |  |  |  |
| L                                                                             | 5. Membrane                                                                                                                                                                                                                                                                                                                                                                                                                                                                                                                                                                                                                                                                                                                                                                                                                                                                                                                      | /                                                   |                                                       |                                                      |                                              |  |  |  |
| L                                                                             | 6. Other                                                                                                                                                                                                                                                                                                                                                                                                                                                                                                                                                                                                                                                                                                                                                                                                                                                                                                                         | /                                                   |                                                       |                                                      |                                              |  |  |  |
|                                                                               | A. All roof coverings listed above meet the FBC with a FBC or Miami-Dade Product Approval listing current at time of installation OR have a roofing permit application date on or after 3/1/02 OR the roof is original and built in 2004 or later.                                                                                                                                                                                                                                                                                                                                                                                                                                                                                                                                                                                                                                                                               |                                                     |                                                       |                                                      |                                              |  |  |  |
|                                                                               |                                                                                                                                                                                                                                                                                                                                                                                                                                                                                                                                                                                                                                                                                                                                                                                                                                                                                                                                  |                                                     |                                                       |                                                      |                                              |  |  |  |
| □ C.                                                                          | One or more roof coverings                                                                                                                                                                                                                                                                                                                                                                                                                                                                                                                                                                                                                                                                                                                                                                                                                                                                                                       | do not meet the requirement                         | nts of Answer "A" or "B'                              |                                                      |                                              |  |  |  |
| □ D.                                                                          | . No roof coverings meet the                                                                                                                                                                                                                                                                                                                                                                                                                                                                                                                                                                                                                                                                                                                                                                                                                                                                                                     | requirements of Answer "A                           | a" or "B".                                            |                                                      |                                              |  |  |  |
| 3. Roof I                                                                     | <b>Deck Attachment</b> : What is th                                                                                                                                                                                                                                                                                                                                                                                                                                                                                                                                                                                                                                                                                                                                                                                                                                                                                              | e weakest form of roof de                           | ck attachment?                                        |                                                      |                                              |  |  |  |
| A. by                                                                         | A. Plywood/Oriented strand board (OSB) roof sheathing attached to the roof truss/rafter (spaced a maximum of 24" inches o.c.) by staples or 6d nails spaced at 6" along the edge and 12" in the fieldOR- Batten decking supporting wood shakes or wood shinglesOR- Any system of screws, nails, adhesives, other deck fastening system or truss/rafter spacing that has an equivalent mean uplift less than that required for Options B or C below.  B. Plywood/OSB roof sheathing with a minimum thickness of 7/16"inch attached to the roof truss/rafter (spaced a maximum of 24"inches o.c.) by 8d common nails spaced a maximum of 12" inches in the fieldOR- Any system of screws, nails, adhesives, other deck fastening system or truss/rafter spacing that is shown to have an equivalent or greater resistance 8d nails spaced a maximum of 12 inches in the field or has a mean uplift resistance of at least 103 psf. |                                                     |                                                       |                                                      |                                              |  |  |  |
| 24<br>otl<br>ma                                                               |                                                                                                                                                                                                                                                                                                                                                                                                                                                                                                                                                                                                                                                                                                                                                                                                                                                                                                                                  |                                                     |                                                       |                                                      |                                              |  |  |  |
| 24<br>de<br>Ar                                                                | ✓ C. Plywood/OSB roof sheathing with a minimum thickness of 7/16"inch attached to the roof truss/rafter (spaced a maximum 24"inches o.c.) by 8d common nails spaced a maximum of 6" inches in the fieldOR- Dimensional lumber/Tongue & Grod decking with a minimum of 2 nails per board (or 1 nail per board if each board is equal to or less than 6 inches in width)OR- Any system of screws, nails, adhesives, other deck fastening system or truss/rafter spacing that is shown to have an equival Inspectors Initials WSP Property Address 632-652 Deer Creek Edgewater Dr                                                                                                                                                                                                                                                                                                                                                  |                                                     |                                                       |                                                      |                                              |  |  |  |
| Inspector                                                                     | rs Initials VVOF Property A                                                                                                                                                                                                                                                                                                                                                                                                                                                                                                                                                                                                                                                                                                                                                                                                                                                                                                      | ddress 632-652 Deer Cre                             | eek Eagewater Dr                                      |                                                      | <del></del>                                  |  |  |  |

\*This verification form is valid for up to five (5) years provided no material changes have been made to the structure. OIR-B1-1802 (Rev. 01/12) Adopted by Rule 69O-170.0155 Page 1 of 4

|     | or greater resistance than 8d common nails spaced a maximum of 6 inches in the field or has a mean uplift resistance of at least 182 psf. |          |                                                 |                                                                                                                                                                                                                                                                                                                                                                                            |  |  |
|-----|-------------------------------------------------------------------------------------------------------------------------------------------|----------|-------------------------------------------------|--------------------------------------------------------------------------------------------------------------------------------------------------------------------------------------------------------------------------------------------------------------------------------------------------------------------------------------------------------------------------------------------|--|--|
|     | D. Reinforced Concrete Roof Deck.                                                                                                         |          |                                                 |                                                                                                                                                                                                                                                                                                                                                                                            |  |  |
|     | H                                                                                                                                         |          |                                                 |                                                                                                                                                                                                                                                                                                                                                                                            |  |  |
|     | Ħ                                                                                                                                         |          |                                                 | or unidentified.                                                                                                                                                                                                                                                                                                                                                                           |  |  |
|     | Ħ                                                                                                                                         |          | No attic a                                      |                                                                                                                                                                                                                                                                                                                                                                                            |  |  |
| 4.  |                                                                                                                                           |          |                                                 | <b>achment:</b> What is the <u>WEAKEST</u> roof to wall connection? (Do not include attachment of hip/valley jacks within e or outside corner of the roof in determination of WEAKEST type)                                                                                                                                                                                                |  |  |
|     |                                                                                                                                           | A.       | Toe Nails                                       |                                                                                                                                                                                                                                                                                                                                                                                            |  |  |
|     |                                                                                                                                           |          |                                                 | Truss/rafter anchored to top plate of wall using nails driven at an angle through the truss/rafter and attached to the top plate of the wall, or                                                                                                                                                                                                                                           |  |  |
|     |                                                                                                                                           |          |                                                 | Metal connectors that do not meet the minimal conditions or requirements of B, C, or D                                                                                                                                                                                                                                                                                                     |  |  |
|     | Mir                                                                                                                                       | im       | al conditio                                     | ons to qualify for categories B, C, or D. All visible metal connectors are:                                                                                                                                                                                                                                                                                                                |  |  |
|     |                                                                                                                                           |          | $\checkmark$                                    | Secured to truss/rafter with a minimum of three (3) nails, and                                                                                                                                                                                                                                                                                                                             |  |  |
|     |                                                                                                                                           |          | <b>✓</b>                                        | Attached to the wall top plate of the wall framing, or embedded in the bond beam, with less than a ½" gap from the blocking or truss/rafter <b>and</b> blocked no more than 1.5" of the truss/rafter, <b>and</b> free of visible severe corrosion.                                                                                                                                         |  |  |
|     |                                                                                                                                           | В.       | Clips                                           |                                                                                                                                                                                                                                                                                                                                                                                            |  |  |
|     |                                                                                                                                           |          |                                                 | Metal connectors that do not wrap over the top of the truss/rafter, or                                                                                                                                                                                                                                                                                                                     |  |  |
|     | _                                                                                                                                         | ~        |                                                 | Metal connectors with a minimum of 1 strap that wraps over the top of the truss/rafter and does not meet the nail position requirements of C or D, but is secured with a minimum of 3 nails.                                                                                                                                                                                               |  |  |
|     | ✓                                                                                                                                         | C.       | Single Wi                                       | Metal connectors consisting of a single strap that wraps over the top of the truss/rafter and is secured with a                                                                                                                                                                                                                                                                            |  |  |
|     |                                                                                                                                           |          |                                                 | minimum of 2 nails on the front side and a minimum of 1 nail on the opposing side.                                                                                                                                                                                                                                                                                                         |  |  |
|     |                                                                                                                                           | D.       | Double V                                        | Vraps                                                                                                                                                                                                                                                                                                                                                                                      |  |  |
|     |                                                                                                                                           |          |                                                 | Metal Connectors consisting of 2 separate straps that are attached to the wall frame, or embedded in the bond beam, on either side of the truss/rafter where each strap wraps over the top of the truss/rafter and is secured with a minimum of 2 nails on the front side, and a minimum of 1 nail on the opposing side, <b>or</b>                                                         |  |  |
|     |                                                                                                                                           |          |                                                 | Metal connectors consisting of a single strap that wraps over the top of the truss/rafter, is secured to the wall on both sides, and is secured to the top plate with a minimum of three nails on each side.                                                                                                                                                                               |  |  |
|     |                                                                                                                                           |          | Structural                                      | ,                                                                                                                                                                                                                                                                                                                                                                                          |  |  |
|     | 닏                                                                                                                                         |          |                                                 |                                                                                                                                                                                                                                                                                                                                                                                            |  |  |
|     | 닏                                                                                                                                         |          |                                                 | or unidentified                                                                                                                                                                                                                                                                                                                                                                            |  |  |
|     | Ш                                                                                                                                         | Η.       | No attic a                                      | ccess                                                                                                                                                                                                                                                                                                                                                                                      |  |  |
| 5.  |                                                                                                                                           |          |                                                 | What is the roof shape? (Do not consider roofs of porches or carports that are attached only to the fascia or wall of over unenclosed space in the determination of roof perimeter or roof area for roof geometry classification).                                                                                                                                                         |  |  |
|     |                                                                                                                                           | A.       | Hip Roof                                        |                                                                                                                                                                                                                                                                                                                                                                                            |  |  |
|     |                                                                                                                                           | В.       | Flat Roof                                       |                                                                                                                                                                                                                                                                                                                                                                                            |  |  |
|     | <b>√</b>                                                                                                                                  | C.       | Other Roo                                       | less than 2:12. Roof area with slope less than 2:12 sq ft; Total roof area sq ft of Any roof that does not qualify as either (A) or (B) above.                                                                                                                                                                                                                                             |  |  |
| 6.  |                                                                                                                                           | А.<br>В. | SWR (als<br>sheathing<br>dwelling to<br>No SWR. | r Resistance (SWR): (standard underlayments or hot-mopped felts do not qualify as an SWR) o called Sealed Roof Deck) Self-adhering polymer modified-bitumen roofing underlayment applied directly to the or foam adhesive SWR barrier (not foamed-on insulation) applied as a supplemental means to protect the from water intrusion in the event of roof covering loss.  or undetermined. |  |  |
| Ins | spec                                                                                                                                      | tors     | s Initials <u>\</u>                             | VSP Property Address 632-652 Deer Creek Edgewater Dr                                                                                                                                                                                                                                                                                                                                       |  |  |
| *T  | his v                                                                                                                                     | zeri     | fication fo                                     | orm is valid for up to five (5) years provided no material changes have been made to the structure or                                                                                                                                                                                                                                                                                      |  |  |