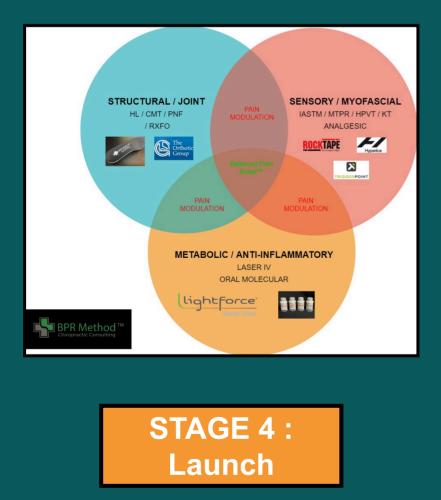

## STAGE 3: Onboarding

Contract has been signed and License purchased. You are now an official BPR Method<sup>™</sup> Provider. We will facilitate corporate partnership onboarding with TOG and LightForce Laser with appropriate training for you and your staff. On site training is available at your facility or at our Corporate Headquarters. Co-Branding with BPR Method<sup>™</sup> logo will begin with marketing materials, social media, banner, signage, google listing modification, access to Corporate Google Drive granted. Certifications with RockTape will begin and supplemental training for treatment protocols. Initial T-shirt and supplement order placed and delivered. Estimate completion between 30-45 days.

Publication of your practice on our searchable provider database. You will put out a press release and schedule an open house. You will send an email to existing patient database regarding new whole-body clinical approach with re-activation and procedural incentives. Begin your Social Media posting with the BPR Method<sup>™</sup> brand. Continued training in all areas of BPR Method<sup>™</sup> implementation on a monthly basis for the next 24 months. Estimate launch date no later than 60 days form contract completion.