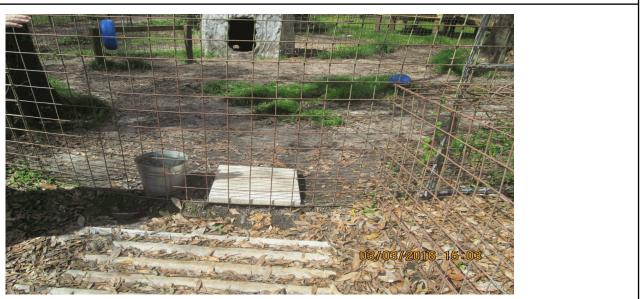

## Picture

| , lotaro           |                |               |              |           |
|--------------------|----------------|---------------|--------------|-----------|
| Picture Date/Time  | Picture Height | Picture Width | Picture Size | Resized   |
| 3/3/2016 3:03:44PM | 1,440          | 1,080         | 1,667 KB     | ▶ Resized |
| Description        |                | •             |              |           |
| FENCED ENCLOSURE   |                |               |              |           |