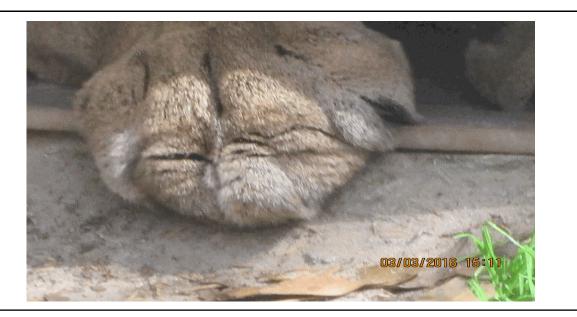

# Picture Date/Time 310:46PM Picture Height 1,080 Picture Width Picture Size 3342016 3:10:46PM Resized 330:2016 3:10:46PM Resized 02000 Resized

| Picture |
|---------|
|         |

| Picture Date/Time  | Picture Height | Picture Width | Picture Size | Resized   |
|--------------------|----------------|---------------|--------------|-----------|
| 3/3/2016 3:11:23PM | 1,080          | 1,440         | 941 KB       | M Resized |
| Description        |                |               |              |           |
| FRONT PAWS         |                |               |              |           |
|                    |                |               |              |           |