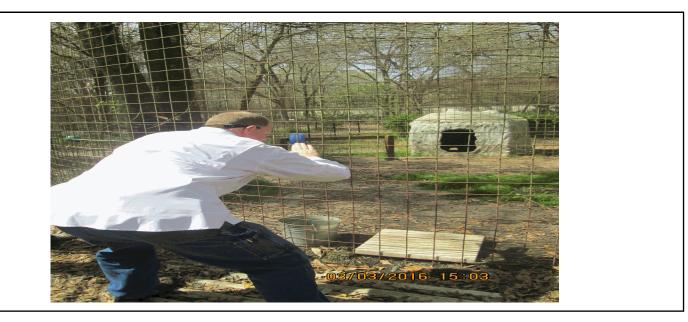

| Picture Date/Time<br>3/3/2016 3:02:57PM | Picture Height<br>1,080 | Picture Width<br>1,440 | Picture Size<br>1,869 KB | 🗹 Resized |
|-----------------------------------------|-------------------------|------------------------|--------------------------|-----------|
| Description<br>ENCLOSURE                |                         |                        |                          |           |
|                                         |                         |                        |                          |           |