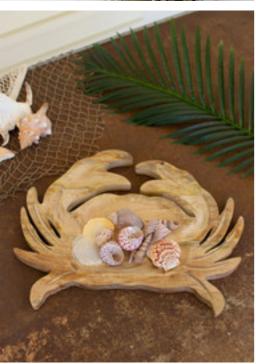

## **LARGE SQUARE BUTCHER BLOCK**

w/juice groove 21 x 21"

**RECTANGLE CUTTING BOARD** 

w/juice groove. Acacia Wood 15.75 x 12"

LIVE EDGE SERVING **BOARD** 

w/ Loop Handle 22 x 12"

**CRAB PLATTER** 

Hand-carved 17 x 14 x 1"