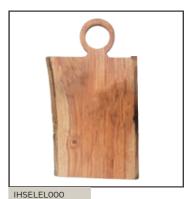

acia Wood



### SLANTED CHEESE BOARD

Suar Wood



CRSESWS110

# SUAR WOOD SMALL PLATES

Sold as a set of 4



CRSESRW108

# SMALL RECTANGLE ACACIA WOOD TRAYS

Sold as a set of 4 6.5 x 3.8"



MARBLE & ACACIA
WOOD COASTERS

Sold as a set of 4



**CHEESE BOARD W/ BLACK METAL HANDLE** 

Mango Wood in a Walnut Finish 17 x 5"



**OMBRE RECTANGLE CHEESE BOARD** 

Mango Wood in a Black to Natural Finish 18x 10"



BLSEOMS109

### **OMBRE SQUARE CHEESE BOARD**

Mango Wood in a Black to Natural Finish 14 x 10"



BLSERBT109

### **ROUND CHEESE BOARD** w/ BRASS TRIM HANDLE

Mango Wood 14 x 11.75"



**ASYMMETRICAL SERVING BOARD** 

Live Edge 12 x 4"



IHSELBU000

## **LARGE SQUARE BUTCHER BLOCK**

w/juice groove 21 x 21"



**RECTANGLE CUTTING BOARD** 

w/juice groove. Acacia Wood 15.75 x 12"



LIVE EDGE SERVING **BOARD** 

w/ Loop Handle 22 x 12"



**CRAB PLATTER** 

Hand-carved 17 x 14 x 1"



**GRAY MARBLE SERVING BOARD** 

w/ Rope Handle 7 x 20"



**KLSEPWC111** 

### **XL PECAN WOOD CHARCUTERIE BOARD**

w/ Loop Handle 36 x 7.5"



KLSERWM905

# **ROUND WHITE MARBLE SERVING BOARD**

w/ Rope Tie 12 x 15"

Get Started for a Quote