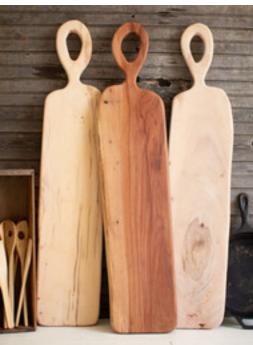

### **ROUND CHEESE BOARD** w/ BRASS TRIM HANDLE

Mango Wood 14 x 11.75"

**ASYMMETRICAL SERVING BOARD** 

Live Edge 12 x 4"

IHSELBU000