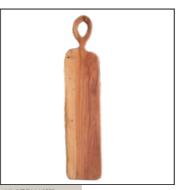

### **ROUND CHEESE BOARD** w/ BRASS TRIM HANDLE

Mango Wood 14 x 11.75"

**ASYMMETRICAL SERVING BOARD** 

Live Edge 12 x 4"

IHSELBU000