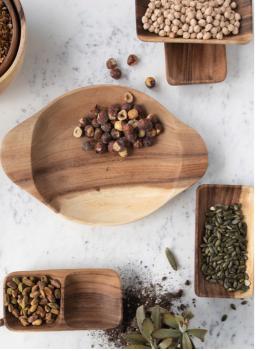

# Sumbit a Request

**DEEP TRAY W/ HANDLES** 

Hand-carved Acacia Wood

CRSEBCK108