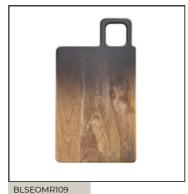

# SMALL RECTANGLE ACACIA WOOD TRAYS

Sold as a set of 4 6.5 x 3.8"

MARBLE & ACACIA
WOOD COASTERS

Sold as a set of 4

**CHEESE BOARD W/ BLACK METAL HANDLE** 

Mango Wood in a Walnut Finish 17 x 5"

**OMBRE RECTANGLE CHEESE BOARD** 

Mango Wood in a Black to Natural Finish 18x 10"

BLSEOMS109