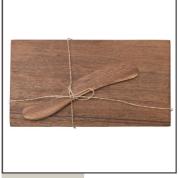

# Reppel & Rismet CORPORATE GIFT CATALOG



# Explore Keppel & Kismet's customizeable gifts!

Please note that specific quantities of items shown are subject to availability. We will confirm stock levels upon receiving your request. In the event that an exact item is unavailable, our team is ready to suggest suitable alternatives!

If you don't see what you're looking for, submit a request and we will be happy to explore other options available.

# Sumbit a Request



**DEEP TRAY W/ HANDLES** 

Hand-carved Acacia Wood



CRSEBCK108

# SMALL BOARD W/ CANAPE KNIFE

Hand-carved Acacia Wood



# CEMENT & WOOD COASTERS

Sold as a set of 4



SPLIT SERVING TRAY W/LOOP HANDLE

Hand-carved Acacia Wood



### SLANTED CHEESE BOARD

Suar Wood



CRSESWS110

# SUAR WOOD SMALL PLATES

Sold as a set of 4



CRSESRW108

# SMALL RECTANGLE ACACIA WOOD TRAYS

Sold as a set of 4 6.5 x 3.8"



MARBLE & ACACIA
WOOD COASTERS

Sold as a set of 4



**CHEESE BOARD W/ BLACK METAL HANDLE** 

Mango Wood in a Walnut Finish 17 x 5"



**OMBRE RECTANGLE CHEESE BOARD** 

Mango Wood in a Black to Natural Finish 18x 10"



BLSEOMS109

### **OMBRE SQUARE CHEESE BOARD**

Mango Wood in a Black to Natural Finish 14 x 10"



BLSERBT109

### **ROUND CHEESE BOARD** w/ BRASS TRIM HANDLE

Mango Wood 14 x 11.75"



**ASYMMETRICAL SERVING BOARD**