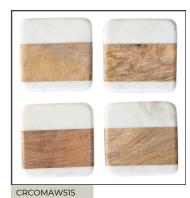

# SMALL RECTANGLE ACACIA WOOD TRAYS

Sold as a set of 4 6.5 x 3.8"

MARBLE & ACACIA
WOOD COASTERS

Sold as a set of 4

**CHEESE BOARD W/ BLACK METAL HANDLE** 

Mango Wood in a Walnut Finish 17 x 5"

**OMBRE RECTANGLE CHEESE BOARD** 