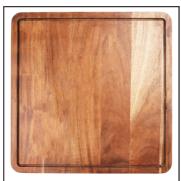

## **LARGE SQUARE BUTCHER BLOCK**

w/juice groove 21 x 21"

**RECTANGLE CUTTING BOARD** 

w/juice groove. Acacia Wood 15.75 x 12"

LIVE EDGE SERVING **BOARD** 

w/ Loop Handle 22 x 12"

**CRAB PLATTER** 

Hand-carved 17 x 14 x 1"