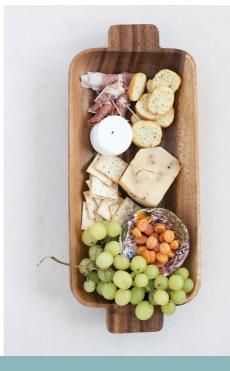

# Sumbit a Request

**DEEP TRAY W/ HANDLES** 

Hand-carved Acacia Wood

CRSEBCK108