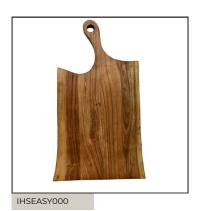

### **ROUND CHEESE BOARD** w/ BRASS TRIM HANDLE

Mango Wood 14 x 11.75"

**ASYMMETRICAL SERVING BOARD** 

Live Edge 12 x 4"

IHSELBU000