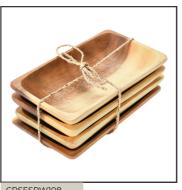

# SMALL RECTANGLE ACACIA WOOD TRAYS

Sold as a set of 4 6.5 x 3.8"

MARBLE & ACACIA
WOOD COASTERS

Sold as a set of 4

**CHEESE BOARD W/ BLACK METAL HANDLE** 

Mango Wood in a Walnut Finish 17 x 5"

**OMBRE RECTANGLE CHEESE BOARD** 