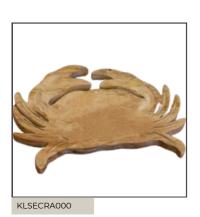

## **LARGE SQUARE BUTCHER BLOCK**

w/juice groove 21 x 21"

**RECTANGLE CUTTING BOARD** 

w/juice groove. Acacia Wood 15.75 x 12"

LIVE EDGE SERVING **BOARD** 

w/ Loop Handle 22 x 12"

**CRAB PLATTER** 

Hand-carved 17 x 14 x 1"