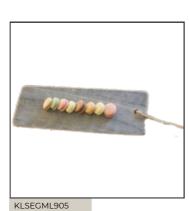

of 4



CRSESRW108

# SMALL RECTANGLE ACACIA WOOD TRAYS

Sold as a set of 4 6.5 x 3.8"



MARBLE & ACACIA
WOOD COASTERS

Sold as a set of 4



**CHEESE BOARD W/ BLACK METAL HANDLE** 

Mango Wood in a Walnut Finish 17 x 5"



**OMBRE RECTANGLE CHEESE BOARD** 

Mango Wood in a Black to Natural Finish 18x 10"



BLSEOMS109

### **OMBRE SQUARE CHEESE BOARD**

Mango Wood in a Black to Natural Finish 14 x 10"



BLSERBT109

### **ROUND CHEESE BOARD** w/ BRASS TRIM HANDLE

Mango Wood 14 x 11.75"



**ASYMMETRICAL SERVING BOARD** 

Live Edge 12 x 4"



IHSELBU000

## **LARGE SQUARE BUTCHER BLOCK**

w/juice groove 21 x 21"



**RECTANGLE CUTTING BOARD** 

w/juice groove. Acacia Wood 15.75 x 12"



LIVE EDGE SERVING **BOARD** 

w/ Loop Handle 22 x 12"



**CRAB PLATTER** 

Hand-carved 17 x 14 x 1"



**GRAY MARBLE SERVING BOARD** 

w/ Rope Handle 7 x 20"



**KLSEPWC111** 

### **XL PECAN WOOD CHARCUTERIE BOARD**

w/ Loop Handle 36 x 7.5"



KLSERWM905

# **ROUND WHITE MARBLE SERVING BOARD**

w/ Rope Tie 12 x 15"

Get Started for a Quote