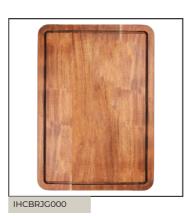

## **LARGE SQUARE BUTCHER BLOCK**

w/juice groove 21 x 21"

**RECTANGLE CUTTING BOARD** 

w/juice groove. Acacia Wood 15.75 x 12"

LIVE EDGE SERVING **BOARD** 

w/ Loop Handle 22 x 12"

**CRAB PLATTER** 

Hand-carved 17 x 14 x 1"