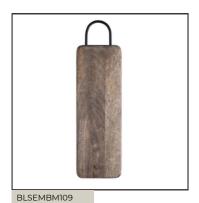

# SMALL RECTANGLE ACACIA WOOD TRAYS

Sold as a set of 4 6.5 x 3.8"

MARBLE & ACACIA
WOOD COASTERS

Sold as a set of 4

**CHEESE BOARD W/ BLACK METAL HANDLE** 

Mango Wood in a Walnut Finish 17 x 5"

**OMBRE RECTANGLE CHEESE BOARD** 