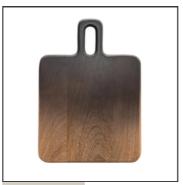

### **OMBRE SQUARE CHEESE BOARD**

Mango Wood in a Black to Natural Finish 14 x 10"

BLSERBT109