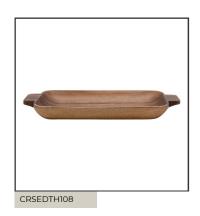

# Sumbit a Request

**DEEP TRAY W/ HANDLES** 

Hand-carved Acacia Wood

CRSEBCK108