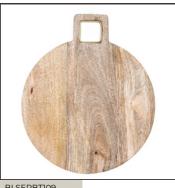

### **ROUND CHEESE BOARD** w/ BRASS TRIM HANDLE

Mango Wood 14 x 11.75"

**ASYMMETRICAL SERVING BOARD** 

Live Edge 12 x 4"

IHSELBU000