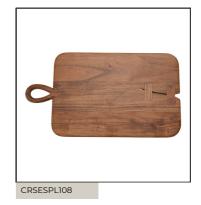

# Reppel & Rismet CORPORATE GIFT CATALOG



# Explore Keppel & Kismet's customizeable gifts!

Please note that specific quantities of items shown are subject to availability. We will confirm stock levels upon receiving your request. In the event that an exact item is unavailable, our team is ready to suggest suitable alternatives!

If you don't see what you're looking for, submit a request and we will be happy to explore other options available.

# Sumbit a Request



**DEEP TRAY W/ HANDLES** 

Hand-carved Acacia Wood



CRSEBCK108

# SMALL BOARD W/ CANAPE KNIFE

Hand-carved Acacia Wood



# CEMENT & WOOD COASTERS

Sold as a set of 4



SPLIT SERVING TRAY W/LOOP HANDLE

Hand-carved Acacia Wood



### SLANTED CHEESE BOARD

Suar Wood



CRSESWS110

# SUAR WOOD SMALL PLATES

Sold as a set of 4



CRSESRW108

# SMALL RECTANGLE ACACIA WOOD TRAYS

Sold as a set of 4 6.5 x 3.8"



MARBLE & ACACIA
WOOD COASTERS

Sold as a set of 4



**CHEESE BOARD W/ BLACK METAL HANDLE** 

Mango Wood in a Walnut Finish 17 x 5"



**OMBRE RECTANGLE CHEESE BOARD** 

Mango Wood in a Black to Natural Finish 18x 10"



BLSEOMS109

### **OMBRE SQUARE CHEESE BOARD**

Mango Wood in a Black to Natural Finish 14 x 10"



BLSERBT109

### **ROUND CHEESE BOARD** w/ BRASS TRIM HANDLE

Mango Wood 14 x 11.75"



**ASYMMETRICAL SERVING BOARD** 

Live Edge 12 x 4"



IHSELBU000

## **LARGE SQUARE BUTCHER BLOCK**

w/juice groove 21 x 21"



**RECTANGLE CUTTING B