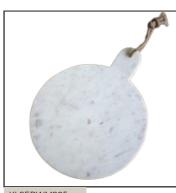

# **ROUND WHITE MARBLE SERVING BOARD**

w/ Rope Tie 12 x 15"

Get Started for a Quote