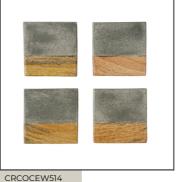

# CEMENT & WOOD COASTERS

Sold as a set of 4

SPLIT SERVING TRAY W/LOOP HANDLE

Hand-carved Acacia Wood