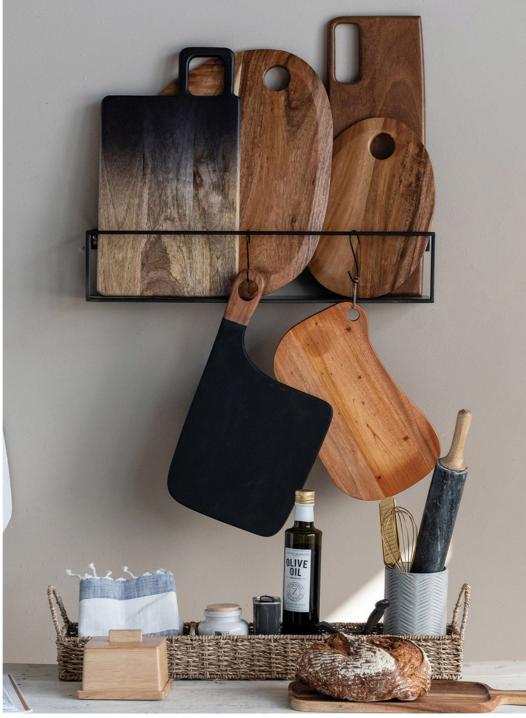

### SLANTED CHEESE BOARD

Suar Wood

CRSESWS110

# SMALL RECTANGLE ACACIA WOOD TRAYS

Sold as a set of 4 6.5 x 3.8"

MARBLE & ACACIA
WOOD COASTERS

Sold as a set of 4

**CHEESE BOARD W/ BLACK METAL HANDLE** 

Mango Wood in a Walnut Finish 17 x 5"

**OMBRE RECTANGLE CHEESE BOARD** 

Mango Wood in a Black to Natural Finish 18x 10"

BLSEOMS109

### **OMBRE SQUARE CHEESE BOARD**

Mango Wood in a Black to Natural Finish 14 x 10"

BLSERBT109

### **ROUND CHEESE BOARD** w/ BRASS TRIM HANDLE

Mango Wood 14 x 11.75"

**ASYMMETRICAL SERVING BOARD** 

Live Edge 12 x 4"

IHSELBU000