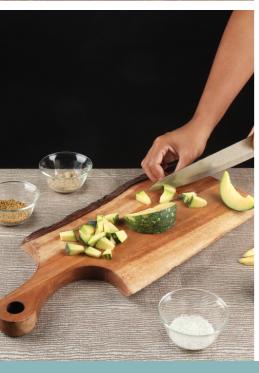

OARD** 

Mango Wood in a Black to Natural Finish 18x 10"



BLSEOMS109

### **OMBRE SQUARE CHEESE BOARD**

Mango Wood in a Black to Natural Finish 14 x 10"



BLSERBT109

### **ROUND CHEESE BOARD** w/ BRASS TRIM HANDLE

Mango Wood 14 x 11.75"



**ASYMMETRICAL SERVING BOARD** 

Live Edge 12 x 4"



IHSELBU000

## **LARGE SQUARE BUTCHER BLOCK**

w/juice groove 21 x 21"



**RECTANGLE CUTTING BOARD** 

w/juice groove. Acacia Wood 15.75 x 12"



LIVE EDGE SERVING **BOARD** 

w/ Loop Handle 22 x 12"



**CRAB PLATTER** 

Hand-carved 17 x 14 x 1"



**GRAY MARBLE SERVING BOARD** 

w/ Rope Handle 7 x 20"



**KLSEPWC111** 

### **XL PECAN WOOD CHARCUTERIE BOARD**

w/ Loop Handle 36 x 7.5"



KLSERWM905

# **ROUND WHITE MARBLE SERVING BOARD**

w/ Rope Tie 12 x 15"

Get Started for a Quote