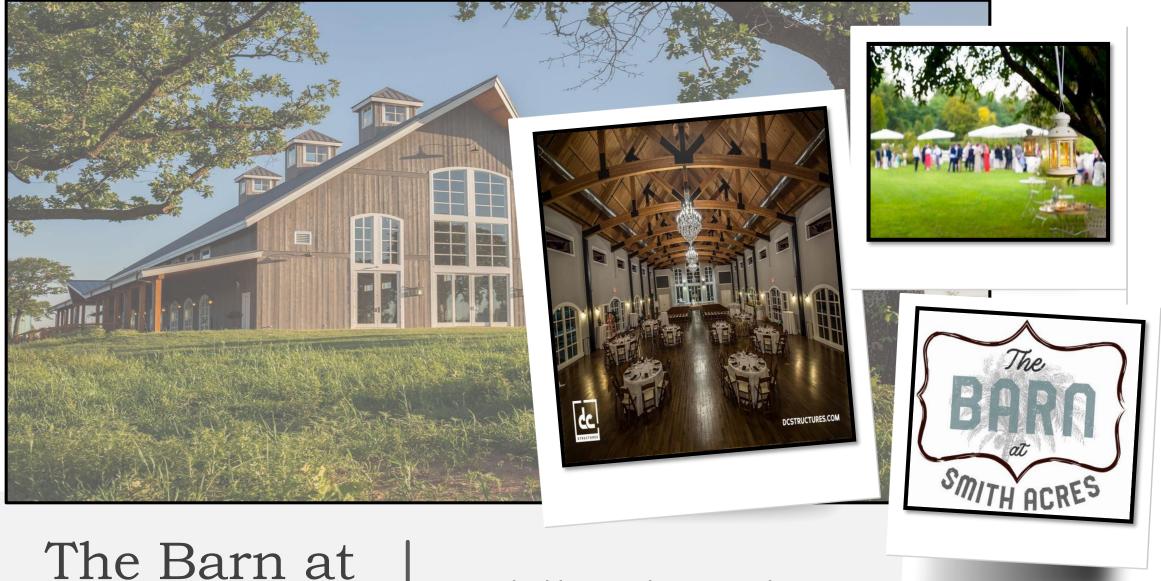

## The Barn at Smith Acres

A Non-Profit Organization Benefiting Veterans and Military Families

This is NOT your typical meeting space

Why This?

Local Demand

STRUCTURES

Pre-Fabricated Post & Beam Structure

The ability to host a variety of events, through every season, being able to provide services, hands-on training, resources and awareness to our military community.

A multitude of resources to benefit our military and their families.

Unlimited Clientele

20+ Acres featuring a 5-Acre Preserve

7,500 Sqft Building

3,000 Sqft Partially Covered Patio with Outdoor Kitchen, Pizza Oven, Fire Pit and Lighting Options

5,000 Sqft Great Room to Host: 200 Classroom 400 Banquet 480 Reception 500 Theater 30 Booths

1,000 Sqft Dividable Breakout Room

700 Sqft Banquet Kitchen

800 Sqft "His & Her" Bridal Suites

1,000 Sqft Office Building