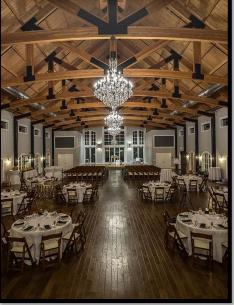

5,000 Sqft Great Room to Host: 200 Classroom 400 Banquet 480 Reception 500 Theater 30 Booths

1,000 Sqft Dividable Breakout Room

700 Sqft Banquet Kitchen

800 Sqft "His & Her" Bridal Suites

1,000 Sqft Office Building