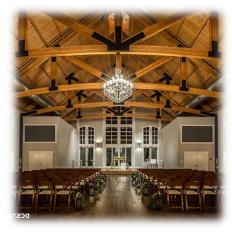

This is NOT your typical meeting space

Why This?

Local Demand

STRUCTURES

Pre-Fabricated Post & Beam Structure

The ability to host a variety of events, through every season, being able to provide services, hands-on training, resources and awareness to our military community.

A multitude of resources to benefit our military and their families.

Unlimited Clientele

20+ Acres featuring a 5-Acre Preserve

7,500 Sqft Building

3,000 Sqft Partially Covered Patio with Outdoor Kitchen, Pizza Oven, Fire Pit and Lighting Options

5,000 Sqft Great Room to Host: 200 Classroom 400 Banquet 480 Reception 500 Theater 30 Booths

1,000 Sqft Dividable Breakout Room

700 Sqft Banquet Kitchen

800 Sqft "His & Her" Bridal Suites

1,000 Sqft Office Building