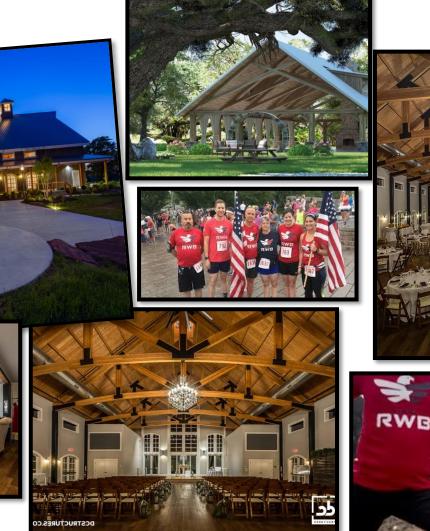

\*Either Chaired or Supported the Following Non-Profits:

Team RWB, Warriors at Ease, American Heart Association "Go Red" and various Heart Walks, Miles for Smiles, FRG, Give Kids the World, Several Independence Council for Economic Development Committees, Susan G. Komen, Operation Breakthrough, Red Cross, Girl Scouts of America.

This is NOT your typical meeting space

Why This?

Local Demand

STRUCTURES

Pre-Fabricated Post & Beam Structure

The ability to host a variety of events, through every season, being able to provide services, hands-on training, resources and awareness to our military community.

A multitude of resources to benefit our military and their families.

Unlimited Clientele

20+ Acres featuring a 5-Acre Preserve

7,500 Sqft Building

3,000 Sqft Partially Covered Patio with Outdoor Kitchen, Pizza Oven, Fire Pit and Lighting Options

5,000 Sqft Great Room to Host: 200 Classroom 400 Banquet 480 Reception 500 Theater 30 Booths

1,000 Sqft Dividable Breakout Room

700 Sqft Banquet Kitchen

800 Sqft "His & Her" Bridal Suites

1,000 Sqft Office Building