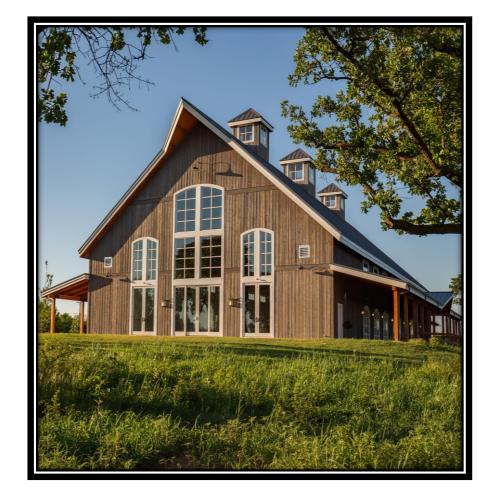

This is NOT your typical meeting space

Why This?

Local Demand

STRUCTURES

Pre-Fabricated Post & Beam Structure

The ability to host a variety of events, through every season, being able to provide services, hands-on training, resources and awareness to our military community.

A multitude of resources to benefit our military and their families.

Unlimited Clientele

20+ Acres featuring a 5-Acre Preserve

7,500 Sqft Building

3,000 Sqft Partially Covered Patio with Outdoor Kitchen, Pizza Oven, Fire Pit and Lighting Options

5,000 Sqft Great Room to Host: 200 Classroom 400 Banquet 480 Reception 500 Theater 30 Booths

1,000 Sqft Dividable Breakout Room

700 Sqft Banquet Kitchen

800 Sqft "His & Her" Bridal Suites

1,000 Sqft Office Building