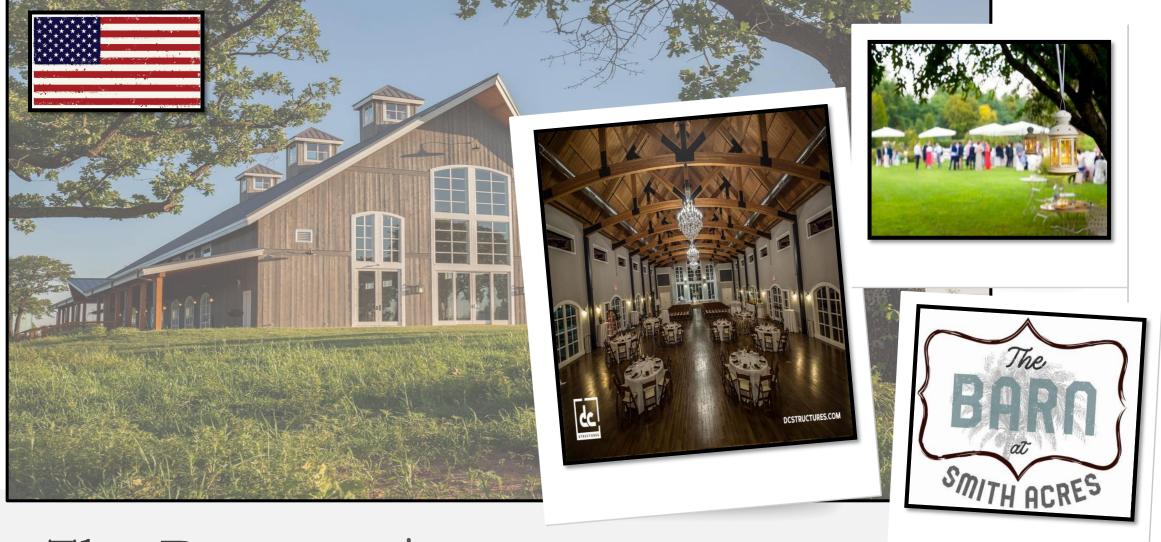

## The Barn at Smith Acres

A Non-Profit Organization Benefiting Veterans and Military Families

This is NOT your typical meeting space

Why This?

Local Demand

STRUCTURES

Pre-Fabricated Post & Beam Structure

The ability to host a variety of events, through every season, being able to provide services, hands-on training, resources and awareness to our military community.

A multitude of resources to benefit our military and their families.

Unlimited Clientele

20+ Acres featuring a 5-Acre Preserve

7,500 Sqft Building

3,000 Sqft Partially Covered Patio with Outdoor Kitchen, Pizza Oven, Fire Pit and Lighting Options

5,000 Sqft Great Room to Host: 200 Classroom 400 Banquet 480 Reception 500 Theater 30 Booths

1,000 Sqft Dividable Breakout Room

700 Sqft Banquet Kitchen

800 Sqft "His & Her" Bridal Suites

1,000 Sqft Office Building