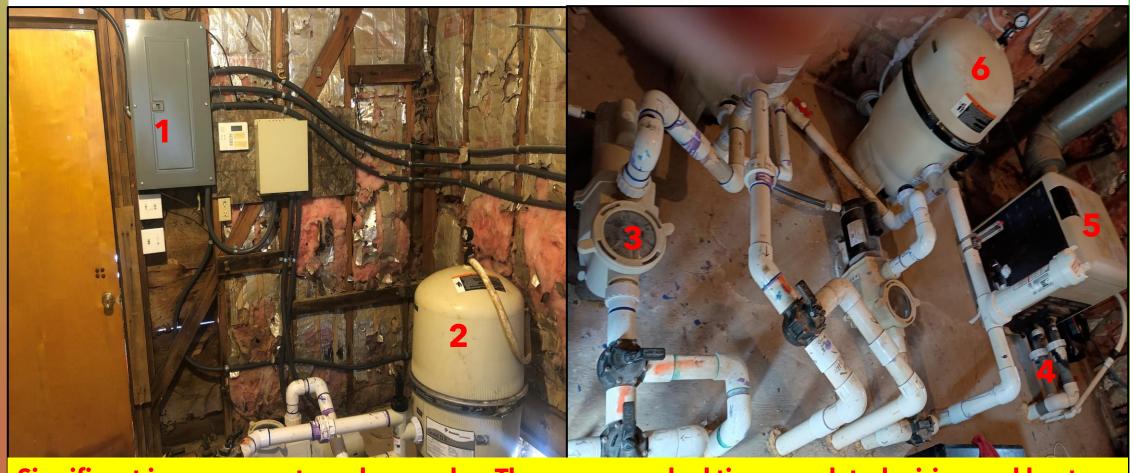

### CFO's Report Board Vote

- + To approve authorization to initiate collections:
- + 24-11515 Notice of Delinquent Assessment (\$2,182.00)
- + 23-12803 Notice of Delinquent Assessment (\$2,601.00)

Significant improvements and upgrades. Three pumps, dual timer, updated wiring and heater.