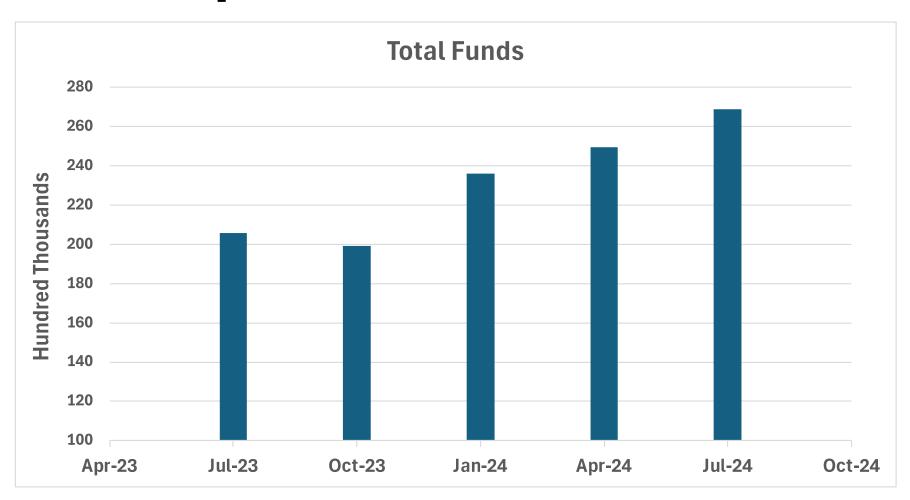

#### **CURRENT BALANCES**

| TOTAL FUNDS                                | <u>\$</u> | 268,825.00 |
|--------------------------------------------|-----------|------------|
| Operating Acct Fundraising and Improvement | \$        | 17,181.00  |
| Payroll Account                            | \$        | 7,246.00   |
| Reserve Fund Wells Fargo                   | \$        | 73,863.00  |
| Reserve Fund Alliance Bank                 | \$        | 109,923.00 |
| Operating Fund Alliance Bank               | \$        | 60,612.00  |