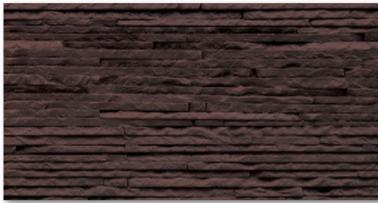

# Unfired Flexi Clay MCCN STONE

MCM Stone presents the original surface of natural stone, without destroying natural stone mine. Not limited to the following colors

052CN

TRAVERTINE ize: 600X300mm / 1200X600mm, custom 056CN