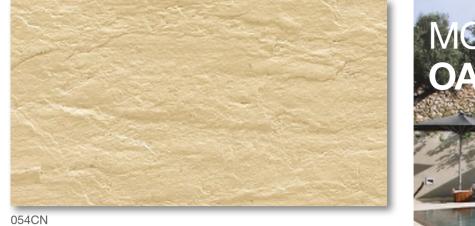

# Unfired Flexi Clay MCCN STONE

MCM Stone presents the original surface of natural stone, without destroying natural stone mine. Not limited to the following colors

052CN

TRAVERTINE ize: 600X300mm / 1200X600mm, custom 056CN

#### 054CN