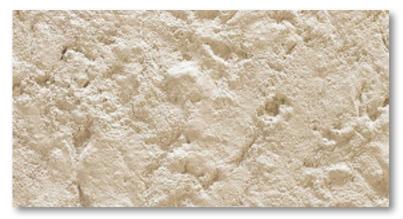

# Unfired Flexi Clay MCCN STONE

MCM Stone presents the original surface of natural stone, without destroying natural stone mine. Not limited to the following colors

052CN

TRAVERTINE ize: 600X300mm / 1200X600mm, custom 056CN

MCM

221CN

Maximum size: 2440x1220mm

| 1200x300 |          |  |  |
|----------|----------|--|--|
| 1200x150 |          |  |  |
| 600x200  | 600x150  |  |  |
|          |          |  |  |
| coocoo   | 600x300  |  |  |
| 800X800  | 300x300  |  |  |
|          | 1200x150 |  |  |