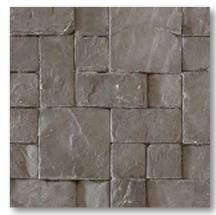

Not limited to the following colors

221CN

206CN

367CN

203CN

209CN

052CN

221CN

315CN 18 **MCM TECH** Modified Clay Materials

031CN

Z1-052C (Pearl white)

Maximum size:1200x590mm

| coo 500 | 600x295 |
|---------|---------|
| 600x590 | 600x98  |
|         |         |
|         |         |