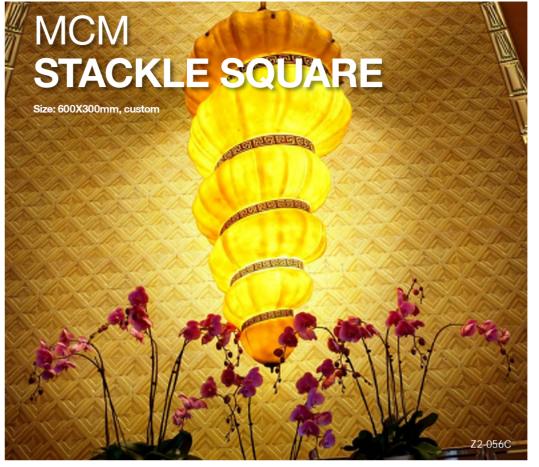

600x6

Not limited to the following colors

Z2-056C

Z1-052C

367CN

056CN

Maximum size: 1200x600mm

|      |         |  |           |         | 400x300 | 400x150 |  |
|------|---------|--|-----------|---------|---------|---------|--|
|      | 600x300 |  | - 600x400 |         |         |         |  |
| x600 | 300x300 |  |           | 600x400 |         | 400x150 |  |