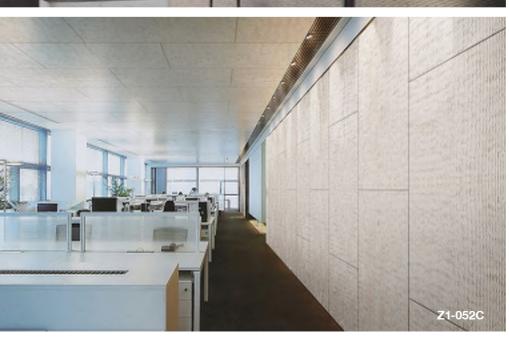

# Unfired Clay Cladding

Safe, durable and breatheable, suitable for high-rises, irregular space and old building renovation

600x6

Not limited to the following colors

Z2-056C

Z1-052C

367CN

056CN

Maximum size: 1200x600mm

|      |         |  |           |         | 400x300 | 400x150 |  |
|------|---------|--|-----------|---------|---------|---------|--|
|      | 600x300 |  | - 600x400 |         |         |         |  |
| x600 | 300x300 |  |           | 600x400 |         | 400x150 |  |