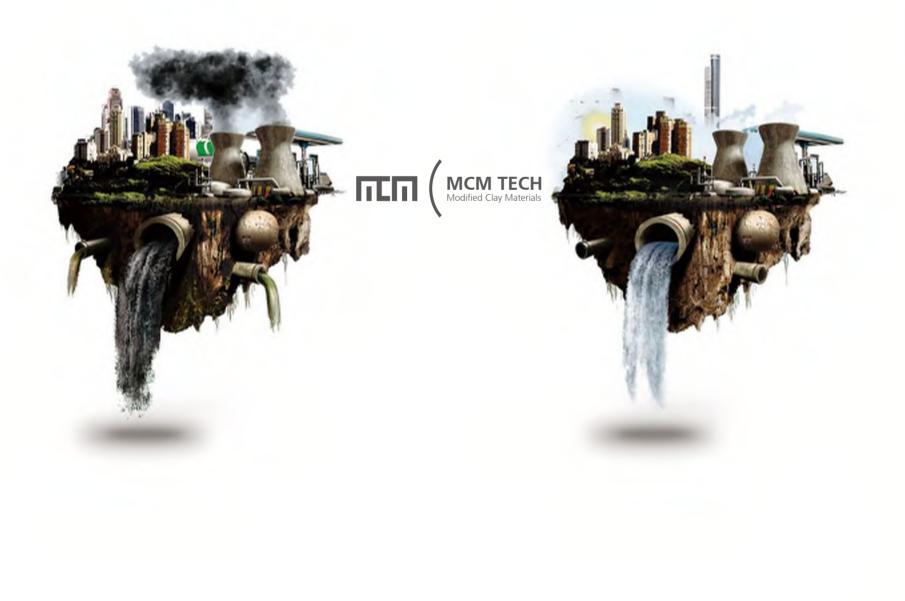

# Changing the city

Unfred Flexi Clay is committed to the construction of a low carbon city

Gare for earth & planet Living in harmony and nature Classic traditional material our well being, our concern

# **Modified Clay Materials**

Modified clay material is a technological innovation, that the base materials clay being constituted without high temperature heating process. Modified clay product is versatile that it can be as like soft plastic or reasonably hard. The colour tones are naturally derived from virgin clay without any use of colour pigments. Modified clay material can be shaped either in roll, piece, board and panel forms by using unfired manufacturing system and process. Yet, the natural characteristics of the virgin clay remains, giving benefits of fire retardant, breathability, nontoxin, durability and recycability.