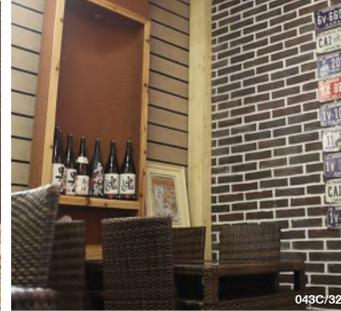

-----|--|
| 1210x300 |  |
| 2420x200 |  |
| 1210x200 |  |
| 800x200  |  |











#### Not limited to the following colors



206CN



056CN



058CN



# Unfired Flexi Clay MCM PK BRICK

MCM Facing Brick has the same unique texture as kiln-fired brick, however, flexible and thin.

### **A SERIES FACING BRICK**

Size: 240x60mm, custom Applicable area : Interior and exterior wall Not limited to the following colors

0580

085C

089C

2030

206C

0250

221C

231C





Size: 600x115mm, custom Applicable area : Interior and exterior wall Not limited to the following colors



087C



089C



326C





#### 221C









043C

7HOMI

#### G**SERIES FACING** BRICK

Size: 230x58mm, custom Applicable area : Interior and exterior wall Not limited to the following colors





































025C



228C



030C



043C



031C





### K SERIES FACING BRICK

369C

364C

362C

Size: 230x60mm, custom Applicable area : Interior and exterior wall Not limited to the following colors













308C



326C



#### **SERIES FACING BRICK**

Size: 253x40mm, custom Applicable area : Interior and exterior wall Not limited to the following colors









369C





328C







# R SERIES FACING BRICK Size: 220x65mm, custom Applicable area : Interior and exterior wall

Not limited to the following colors





025C



221C



231C



#### 369C



366C



362C



310C



328C



Modern Materials info@modernmaterialsllc.com +1(714) 497-3024 www.modenrmaterialsllc.com