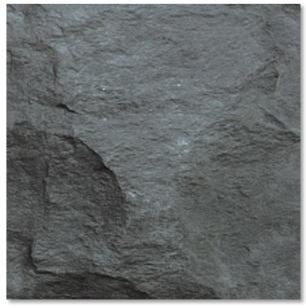

# Unfired Flexi Clay MCCN STONE

MCM Stone presents the original surface of natural stone, without destroying natural stone mine. Not limited to the following colors

052CN

TRAVERTINE ize: 600X300mm / 1200X600mm, custom 056CN