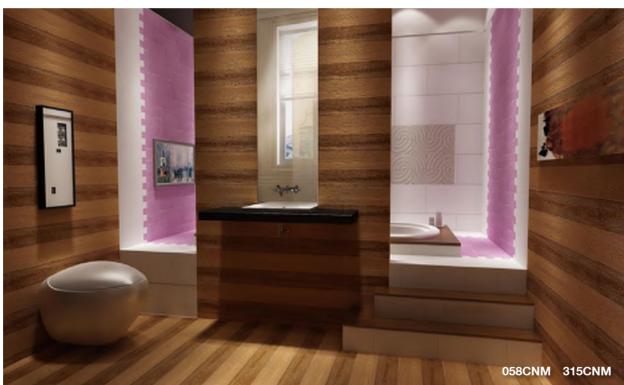

315CN 18 **MCM TECH** Modified Clay Materials

031CN

Z1-052C (Pearl white)

Maximum size:1200x590mm

| coo 500 | 600x295 |
|---------|---------|
| 600x590 | 600x98  |
|         |         |
|         |         |

Not limited to the following colors

315-312C

2HOMI Not limited to the following colors

058-059C

089-087CM1

086CNM

089-087CM3

206-203C