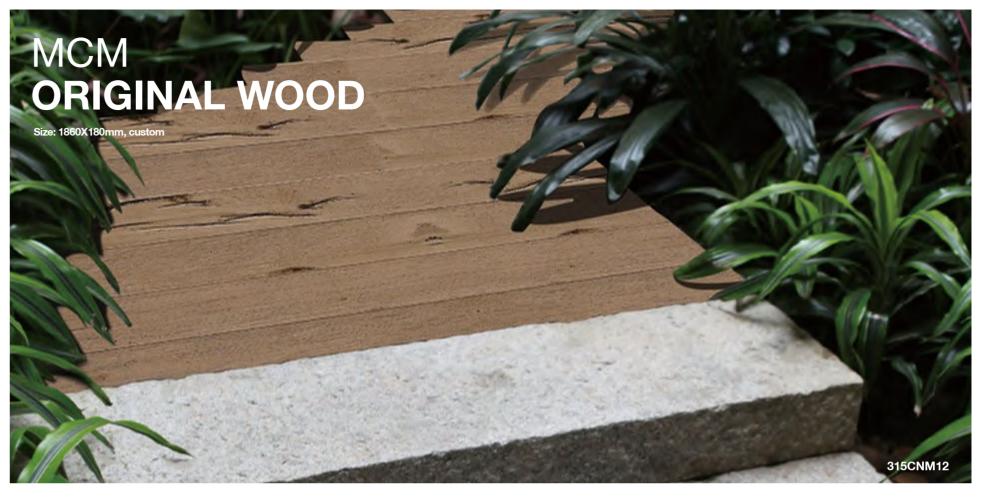

# MCM/MOOD

lexi Clay

We make wood from soil, not by hewing down

trees.

Not limited to the following colors

315-328C

056-054C

206-203C