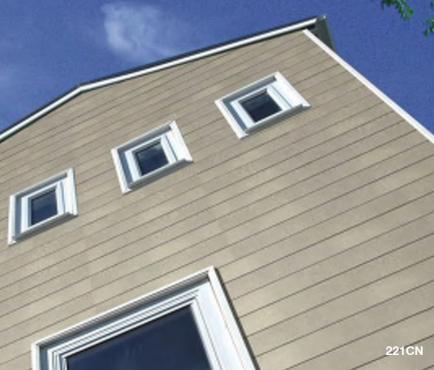

MCM

221CN

Maximum size: 2440x1220mm

| 1200x300 |          |  |  |
|----------|----------|--|--|
| 1200x150 |          |  |  |
| 600x200  | 600x150  |  |  |
|          |          |  |  |
| coocoo   | 600x300  |  |  |
| 800X800  | 300x300  |  |  |
|          | 1200x150 |  |  |