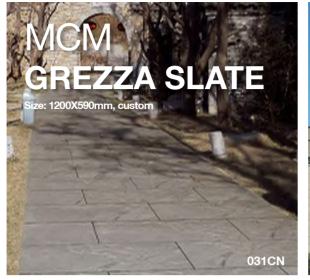

315CN 18 **MCM TECH** Modified Clay Materials

031CN

Z1-052C (Pearl white)

Maximum size:1200x590mm

| coo 500 | 600x295 |
|---------|---------|
| 600x590 | 600x98  |
|         |         |
|         |         |