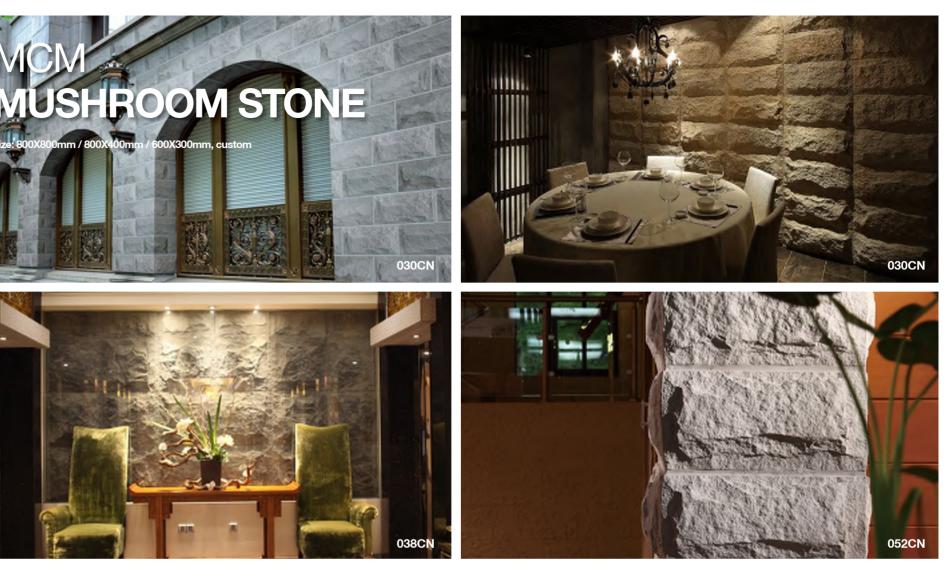

# Unfired Flexi Clay MCCN STONE

MCM Stone presents the original surface of natural stone, without destroying natural stone mine. Not limited to the following colors

052CN

TRAVERTINE ize: 600X300mm / 1200X600mm, custom 056CN

#### MCM CROSSARD MUSHROOM STONE

#### Size: 600X300mm, custom

Not limited to the following colors

#### MCM DEVINE MUSHROOM STONE

Size: 800X400mm, custom

025CN

054CN

031CN

328CN

043CN

052CN