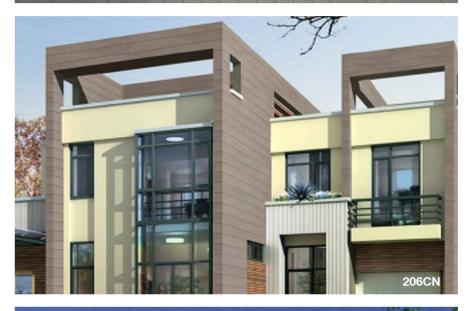

## MCM PELLE Size: 3000x1200mm, custom

203CN

206CN

206CN

Not limited to the following colors

050CN 203CN

32 (MCMTECH Modified Clay Materials

Not limited to the following colors