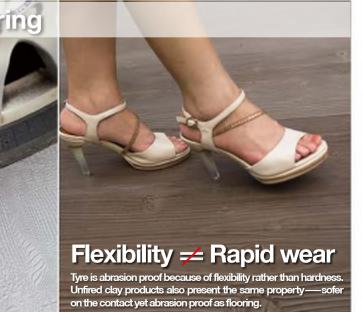

**Detoxifying Effect**

Clay are completely breathable and have the ability to absorbs toxins and ordours from indoor air



#### Fire Retartant

Clay is non-combustible providing a lower fire risk factor for the building



#### Energy-saving

With same unit area, modified clay materials can save up to 90% of energy consumption during transportation, installation and maintaining, including oil consumption, machine wear and tools wear.



**Safe** Reliable adhesion strength with light weight, especially suitable for high-rises



#### Reduce waste

Elastic thickness of modified clay materials can be applied directly onto the former layers while no affecting base level. Unlike traditional building materials, this renovation cuts off waste source.











#### Thin $\neq$ Non-durable







# Unfired Flexi Clay MCCN STONE

MCM Stone presents the original surface of natural stone, without destroying natural stone mine. Not limited to the following colors







052CN



TRAVERTINE ize: 600X300mm / 1200X600mm, custom 056CN

MCM









221CN

Maximum size: 2440x1220mm

| 1200x300 |          |  |  |
|----------|----------|--|--|
| 1200x150 |          |  |  |
| 600x200  | 600x150  |  |  |
|          |          |  |  |
| coocoo   | 600x300  |  |  |
| 800X800  | 300x300  |  |  |
|          | 1200x150 |  |  |

600x6

Not limited to the following colors



Z2-056C



Z1-052C



367CN



056CN

Maximum size: 1200x600mm

|      |         |  |           |         | 400x300 | 400x150 |  |
|------|---------|--|-----------|---------|---------|---------|--|
|      | 600x300 |  | - 600x