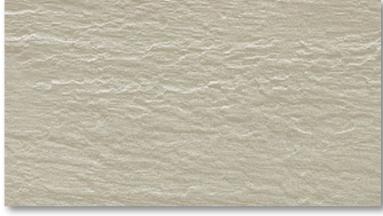

# Unfired Flexi Clay MCCN STONE

MCM Stone presents the original surface of natural stone, without destroying natural stone mine. Not limited to the following colors

052CN

TRAVERTINE ize: 600X300mm / 1200X600mm, custom 056CN