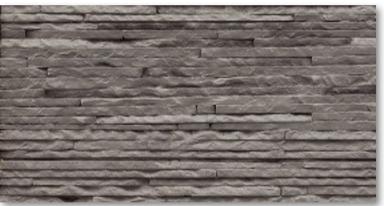

# Unfired Flexi Clay MCCN STONE

MCM Stone presents the original surface of natural stone, without destroying natural stone mine. Not limited to the following colors

052CN

TRAVERTINE ize: 600X300mm / 1200X600mm, custom 056CN

MCM

221CN

Maximum size: 2440x1220mm

| 1200x300 |          |  |  |
|----------|----------|--|--|
| 1200x150 |          |  |  |
| 600x200  | 600x150  |  |  |
|          |          |  |  |
| coocoo   | 600x300  |  |  |
| 800X800  | 300x300  |  |  |
|          | 1200x150 |  |  |