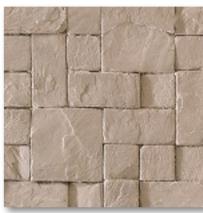

# Unfired Flexi Clay MCCN STONE

MCM Stone presents the original surface of natural stone, without destroying natural stone mine. Not limited to the following colors

052CN

TRAVERTINE ize: 600X300mm / 1200X600mm, custom 056CN

MCM

221CN

Maximum size: 2440x1220mm

| 1200x300 |          |  |  |
|----------|----------|--|--|
| 1200x150 |          |  |  |
| 600x200  | 600x150  |  |  |
|          |          |  |  |
| coocoo   | 600x300  |  |  |
| 800X800  | 300x300  |  |  |
|          | 1200x150 |  |  |