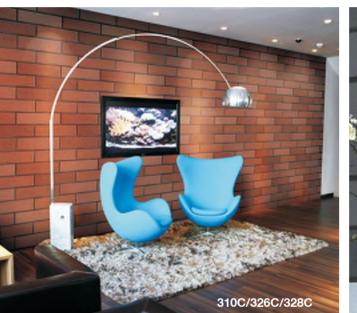

221C

231C

Size: 600x115mm, custom Applicable area : Interior and exterior wall Not limited to the following colors

087C

089C

326C