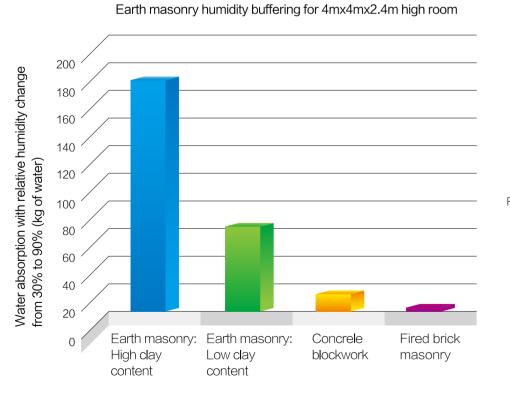

#### Moisture Regulating Building Material

Unfired Clay is made from a blend of unfired clay and sands. The most attractive are their functional properties, principally, that of breathability and known abilities to regulate relative humidity (RH). Next to air tightness and embodied energy, breathability is possibly the most critical consideration in building design. Unfired Clay can absorb and desorbs indoor humidity faster than any other building material (Minke, G. 2006).

Phomi Flexi Clay regulate relative interior humidity between 40% and 70%. (Arundel, A. V. 1986) By keeping RH between 40% and 70% research has shown that the likelihood for airborne infectious bacteria and virus to survive is the lowest.