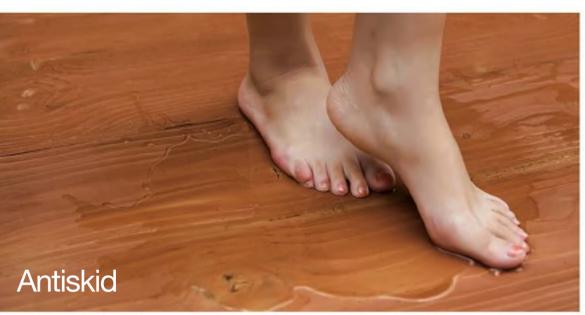

g a healthy living environment



#### **Detoxifying Effect**

Clay are completely breathable and have the ability to absorbs toxins and ordours from indoor air



#### Fire Retartant

Clay is non-combustible providing a lower fire risk factor for the building



#### Energy-saving

With same unit area, modified clay materials can save up to 90% of energy consumption during transportation, installation and maintaining, including oil consumption, machine wear and tools wear.



**Safe** Reliable adhesion strength with light weight, especially suitable for high-rises



#### Reduce waste

Elastic thickness of modified clay materials can be applied directly onto the former layers while no affecting base level. Unlike traditional building materials, this renovation cuts off waste source.











#### Thin $\neq$ Non-durable







# Unfired Flexi Clay MCCN STONE

MCM Stone presents the original surface of natural stone, without destroying natural stone mine. Not limited to the following colors







052CN



TRAVERTINE ize: 600X300mm / 1200X600mm, custom 056CN

MCM









221CN

Maximum size: 2440x1220mm

| 1200x300 |          |  |  |
|----------|----------|--|--|
| 1200x150 |          |  |  |
| 600x200  | 600x150  |  |  |
|          |          |  |  |
| coocoo   | 600x300  |  |  |
| 800X800  | 300x300  |  |  |
|          | 1200x150 |  |  |

600x6

Not limited to the following colors



Z2-056C



Z1-052C



367CN



056CN

Maximum size: 1200x600mm

|      |         |  |           |         | 400x300 | 400x150 |  |
|------|---------|--|-----------|---------|---------|----