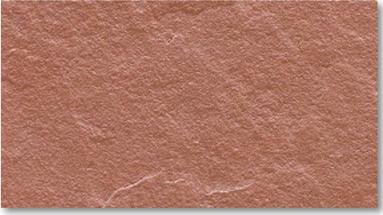

# Unfired Flexi Clay MCCN STONE

MCM Stone presents the original surface of natural stone, without destroying natural stone mine. Not limited to the following colors

052CN

TRAVERTINE ize: 600X300mm / 1200X600mm, custom 056CN

MCM

221CN

Maximum size: 2440x1220mm

| 1200x300 |          |  |  |
|----------|----------|--|--|
| 1200x150 |          |  |  |
| 600x200  | 600x150  |  |  |
|          |          |  |  |
| coocoo   | 600x300  |  |  |
| 800X800  | 300x300  |  |  |
|          | 1200x150 |  |  |