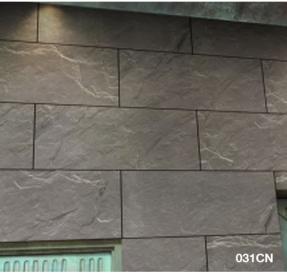

# Unfired Flexi Clay MCCN STONE

MCM Stone presents the original surface of natural stone, without destroying natural stone mine. Not limited to the following colors

052CN

TRAVERTINE ize: 600X300mm / 1200X600mm, custom 056CN

315CN 18 **MCM TECH** Modified Clay Materials

031CN

Z1-052C (Pearl white)

Maximum size:1200x590mm

| coo 500 | 600x295 |
|---------|---------|
| 600x590 | 600x98  |
|         |         |
|         |         |