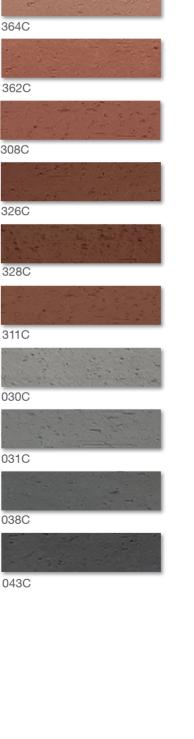

### K SERIES FACING BRICK

369C

364C

362C

Size: 230x60mm, custom Applicable area : Interior and exterior wall Not limited to the following colors

308C

326C

#### **SERIES FACING BRICK**

Size: 253x40mm, custom Applicable area : Interior and exterior wall Not limited to the following colors

369C

328C