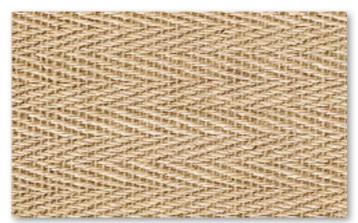

#### MCM W WEAVING

Maximum size: 3000x1200mm

056CN

085CN

087CN

34 (MCM TECH Medified Clay Materials