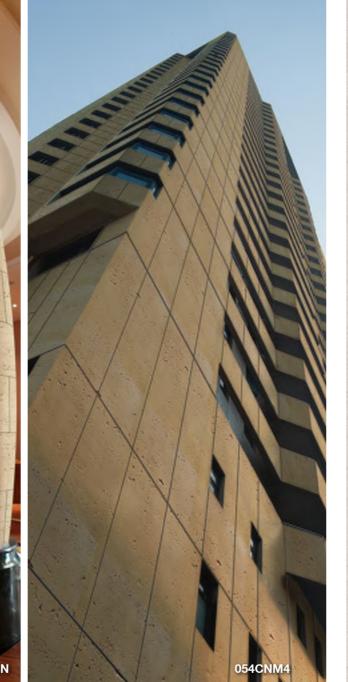

# Unfired Clay Cladding

Safe, durable and breatheable, suitable for high-rises, irregular space and old building renovation

# Unfired Flexi Clay MCCN STONE

MCM Stone presents the original surface of natural stone, without destroying natural stone mine. Not limited to the following colors

052CN

TRAVERTINE ize: 600X300mm / 1200X600mm, custom 056CN