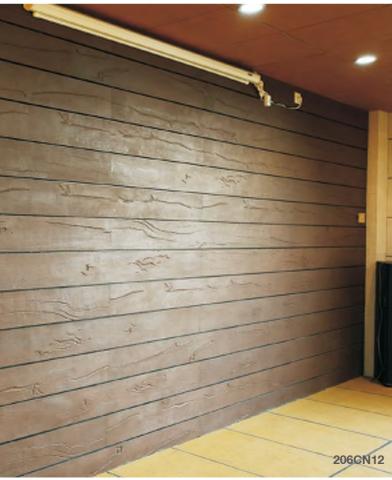

# MCM/MOOD

lexi Clay

We make wood from soil, not by hewing down

trees.

Not limited to the following colors

315-328C

056-054C

206-203C