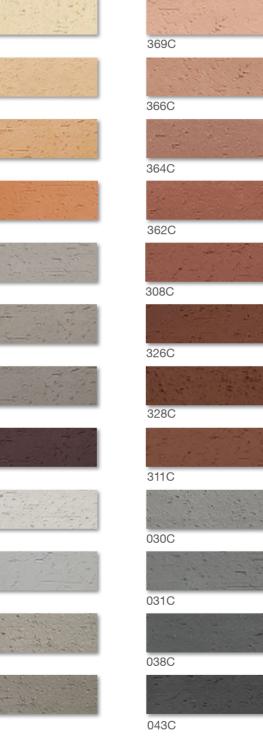

# Unfired Flexi Clay MCM PK BRICK

MCM Facing Brick has the same unique texture as kiln-fired brick, however, flexible and thin.

### K SERIES FACING BRICK

369C

364C

362C

Size: 230x60mm, custom Applicable area : Interior and exterior wall Not limited to the following colors

308C

326C

#### **SERIES FACING BRICK**

Size: 253x40mm, custom Applicable area : Interior and exterior wall Not limited to the following colors

369C

328C