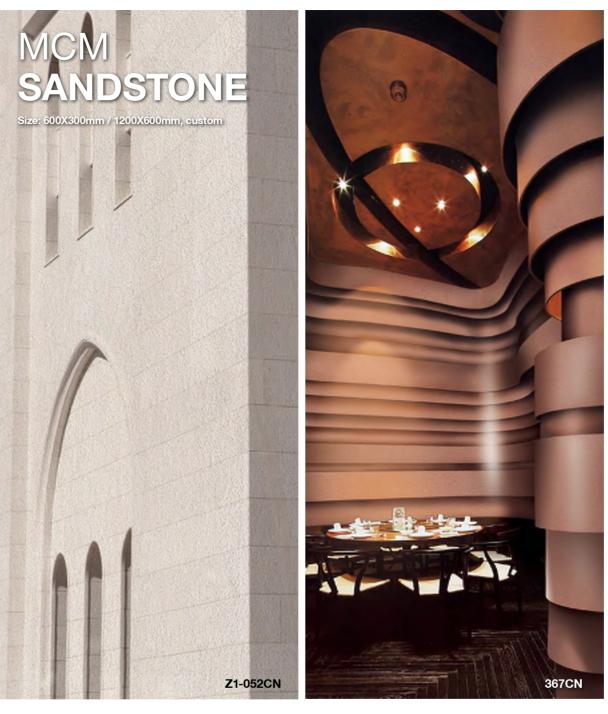

# Unfired Flexi Clay MCCN STONE

MCM Stone presents the original surface of natural stone, without destroying natural stone mine. Not limited to the following colors

052CN

TRAVERTINE ize: 600X300mm / 1200X600mm, custom 056CN

600x6

Not limited to the following colors

Z2-056C

Z1-052C

367CN

056CN

Maximum size: 1200x600mm

|      |         |  |           |         | 400x300 | 400x150 |  |
|------|---------|--|-----------|---------|---------|---------|--|
|      | 600x300 |  | - 600x400 |         |         |         |  |
| x600 | 300x300 |  |           | 600x400 |         | 400x150 |  |