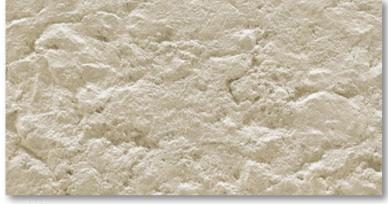

# Unfired Flexi Clay MCCN STONE

MCM Stone presents the original surface of natural stone, without destroying natural stone mine. Not limited to the following colors

052CN

TRAVERTINE ize: 600X300mm / 1200X600mm, custom 056CN

MCM

221CN

Maximum size: 2440x1220mm

| 1200x300 |          |  |  |
|----------|----------|--|--|
| 1200x150 |          |  |  |
| 600x200  | 600x150  |  |  |
|          |          |  |  |
| coocoo   | 600x300  |  |  |
| 800X800  | 300x300  |  |  |
|          | 1200x150 |  |  |