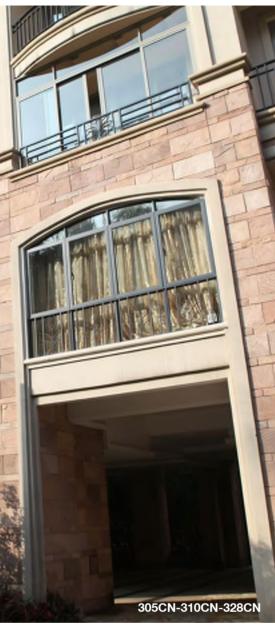

# Unfired Clay Cladding

Safe, durable and breatheable, suitable for high-rises, irregular space and old building renovation

**Safe** Reliable adhesion strength with light weight, especially suitable for high-rises