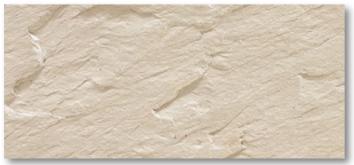

# Unfired Flexi Clay MCCN STONE

MCM Stone presents the original surface of natural stone, without destroying natural stone mine. Not limited to the following colors

052CN

TRAVERTINE ize: 600X300mm / 1200X600mm, custom 056CN