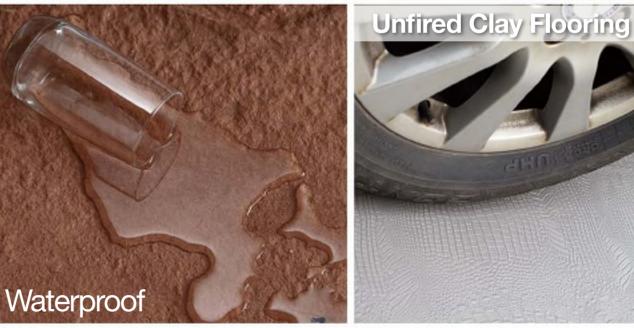

# Unfired Clay Flooring

Abrasion proof, antiskid and comfortable

#### Moisture Regulating Building Material

Unfired Clay is made from a blend of unfired clay and sands. The most attractive are their functional properties, principally, that of breathability and known abilities to regulate relative humidity (RH). Next to air tightness and embodied energy, breathability is possibly the most critical consideration in building design. Unfired Clay can absorb and desorbs indoor humidity faster than any other building material (Minke, G. 2006).