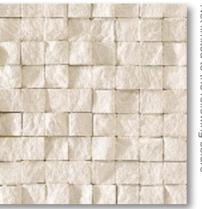

#### MCM 72-PIECE CUBE STONE Size: 506X506mm, custom

Z1-052C (Pearl white)

Z6-369C (Metallic orange)

Z2-056C (Flash gold)

052CN