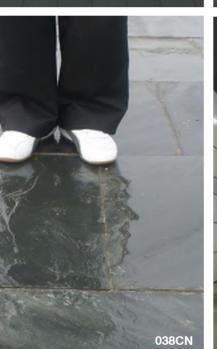

size: 1200x600mm

|      |         |  |           |         | 400x300 | 400x150 |  |
|------|---------|--|-----------|---------|---------|---------|--|
|      | 600x300 |  | - 600x400 |         |         |         |  |
| x600 | 300x300 |  |           | 600x400 |         | 400x150 |  |

7HOMI

Not limited to the following colors





030CN





052CN Z2-056C



221CN



Maximum size: 1800x600mm



16 MCMTECH Modified City Materials







367CN

Not limited to the following colors



221CN



206CN



367CN





203CN



209CN











052CN



221CN



315CN 18 **MCM TECH** Modified Clay Materials



031CN



Z1-052C (Pearl white)

Maximum size:1200x590mm

| coo 500 | 600x295 |
|---------|---------|
| 600x590 | 600x98  |
|         |         |
|         |         |







052CN 038CN







Not limited to the following colors



052CN





058CN



038CN

Maximum size:1150x575mm

|         | 560x280 | 560x190 | 280x280 |  |
|---------|---------|---------|---------|--|
| 560x560 | 560x90  |         |         |  |
|         |         |         |         |  |

2HOMI Not limited to the following colors



































#### Not limited to the following colors



052CN



031CN



315CN



Not limited to the following colors



052CN



025CN



221CN



326CN



















#### Not limited to the following colors

#### 052CN



#### 054CN



#### 085CN

052CN



#### MCM CROSSARD MUSHROOM STONE

#### Size: 600X300mm, custom

Not limited to the following colors

#### MCM DEVINE MUSHROOM STONE

Size: 800X400mm, custom







025CN

054CN



031CN



328CN