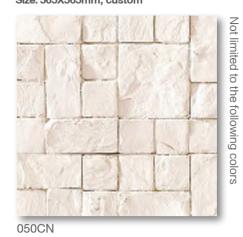

### Not limited to the following colors

#### 052CN



#### 054CN



#### 085CN

052CN



#### MCM CROSSARD MUSHROOM STONE

#### Size: 600X300mm, custom

Not limited to the following colors

#### MCM DEVINE MUSHROOM STONE

Size: 800X400mm, custom







025CN

054CN



031CN



328CN







043CN







052CN



\*Size: 2000 × 1000mm, customizable large dimension Not limited to the following colors





043CN



26 MCM TECH Modified City Materials

Not limited to the following colors







Not limited to the following colors





Z1-052C (Pearl white)



Z3-030C (Metallic gray)



Z2-056C (Flash gold)

## MCM STRIPED STONE





GREY /BLACK STRIPED STONE











031CN











052CN



Z6-369C (Metallic pink)



Z3-030C (Metallic gray)

#### MCM TUMBLED STONE Size: 565X565mm, custom





203CN



209CN



038CN

#### MCM 72-PIECE CUBE STONE Size: 506X506mm, custom



Z1-052C (Pearl white)



Z6-369C (Metallic orange)



Z2-056C (Flash gold)



052CN

# Amfined Plexi Clay NCRIEATHER

We do not kill for luxury.



315CN

052CN

221CN

#### MCM FINE LEATHER

#### MCM COARSE LEATHER

Maximum size: 3000x1200mm





054CN



328CN







Not limited to the following colors



152CN



#### MCM ELEPHAS Size: 3000x1200mm, custom



025CN



221CN



228CN





209CN

## MCM PELLE Size: 3000x1200mm, custom





203CN



206CN





206CN



Not limited to the following colors











050CN 203CN

32 (MCMTECH Modified Clay Materials





Not limited to the following colors



030CN



043CN



031CN





#### MCM W WEAVING

Maximum size: 3000x1200mm



056CN



085CN



087CN