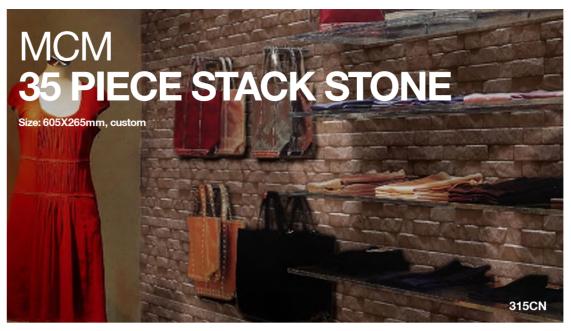

\*Size: 2000 × 1000mm, customizable large dimension Not limited to the following colors

043CN

26 MCM TECH Modified City Materials

Not limited to the following colors

Not limited to the following colors

Z1-052C (Pearl white)