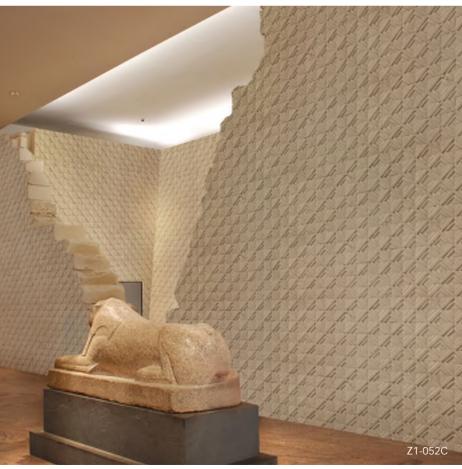

315CN 18 **MCM TECH** Modified Clay Materials

031CN

Z1-052C (Pearl white)

Maximum size:1200x590mm

| coo 500 | 600x295 |
|---------|---------|
| 600x590 | 600x98  |
|         |         |
|         |         |