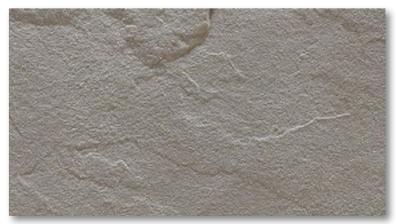

600x6

Not limited to the following colors

Z2-056C

Z1-052C

367CN

056CN

Maximum size: 1200x600mm

|      |         |  |           |         | 400x300 | 400x150 |  |
|------|---------|--|-----------|---------|---------|---------|--|
|      | 600x300 |  | - 600x400 |         |         |         |  |
| x600 | 300x300 |  |           | 600x400 |         | 400x150 |  |