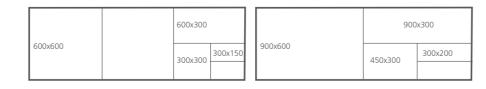

MCM

221CN

Maximum size: 2440x1220mm

| 1200x300 |          |  |  |
|----------|----------|--|--|
| 1200x150 |          |  |  |
| 600x200  | 600x150  |  |  |
|          |          |  |  |
| coocoo   | 600x300  |  |  |
| 800X800  | 300x300  |  |  |
|          | 1200x150 |  |  |