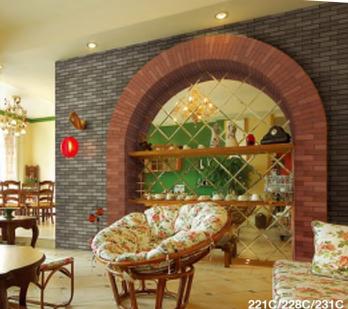

221C

231C

Size: 600x115mm, custom Applicable area : Interior and exterior wall Not limited to the following colors

087C

089C

326C