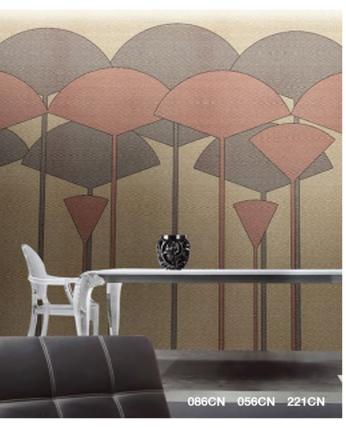

# Unfired Flexi Clay MCCN STONE

MCM Stone presents the original surface of natural stone, without destroying natural stone mine. Not limited to the following colors

052CN

TRAVERTINE ize: 600X300mm / 1200X600mm, custom 056CN

MCM

221CN

Maximum size: 2440x1220mm

| 1200x300 |          |  |  |
|----------|----------|--|--|
| 1200x150 |          |  |  |
| 600x200  | 600x150  |  |  |
|          |          |  |  |
| coocoo   | 600x300  |  |  |
| 800X800  | 300x300  |  |  |
|          | 1200x150 |  |  |