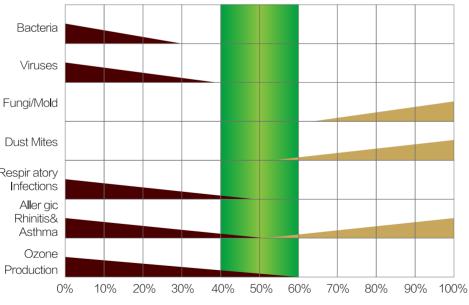

Phomi Flexi Clay regulate relative interior humidity between 40% and 70%. (Arundel, A. V. 1986) By keeping RH between 40% and 70% research has shown that the likelihood for airborne infectious bacteria and virus to survive is the lowest.

Optimum Zone

Working buildings can only be brought about by designing with a full understanding of breathability. (May, Neil April 2005).