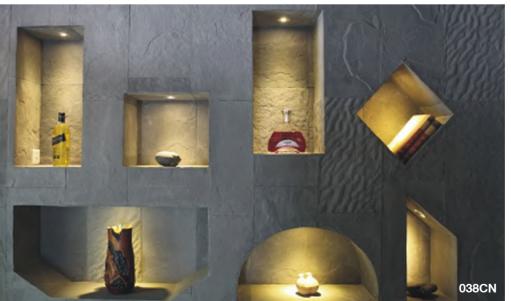

052CN 038CN

Not limited to the following colors

052CN

058CN

038CN

Maximum size:1150x575mm

|         | 560x280 | 560x190 | 280x280 |  |
|---------|---------|---------|---------|--|
| 560x560 | 560x90  |         |         |  |
|         |         |         |         |  |