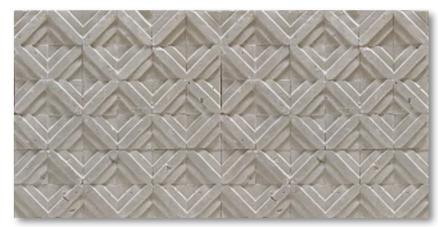

# Unfired Flexi Clay MCCN STONE

MCM Stone presents the original surface of natural stone, without destroying natural stone mine. Not limited to the following colors

052CN

TRAVERTINE ize: 600X300mm / 1200X600mm, custom 056CN

MCM

221CN

Maximum size: 2440x1220mm

| 1200x300 |          |  |  |
|----------|----------|--|--|
| 1200x150 |          |  |  |
| 600x200  | 600x150  |  |  |
|          |          |  |  |
| coocoo   | 600x300  |  |  |
| 800X800  | 300x300  |  |  |
|          | 1200x150 |  |  |