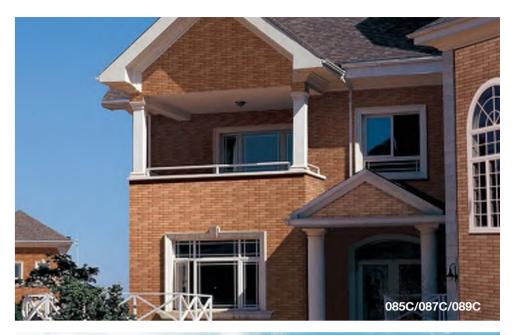

# Unfired Flexi Clay MCM PK BRICK

MCM Facing Brick has the same unique texture as kiln-fired brick, however, flexible and thin.

221C

231C

Size: 600x115mm, custom Applicable area : Interior and exterior wall Not limited to the following colors

087C

089C

326C