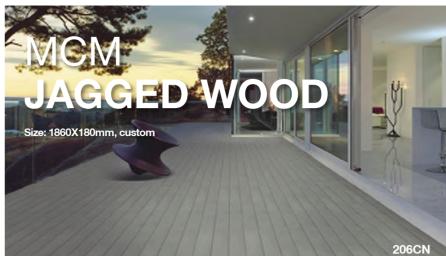

## MCM PELLE Size: 3000x1200mm, custom

203CN

206CN

206CN

Not limited to the following colors

050CN 203CN

32 (MCMTECH Modified Clay Materials

Not limited to the following colors