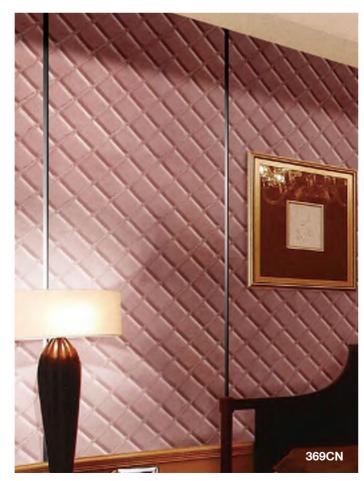

## MCM STRIPED STONE

GREY /BLACK STRIPED STONE

031CN

052CN

Z6-369C (Metallic pink)

Z3-030C (Metallic gray)