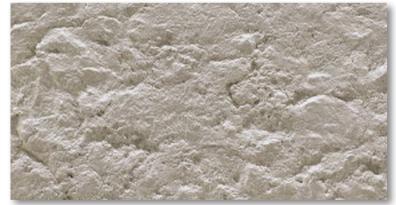

# Unfired Flexi Clay MCCN STONE

MCM Stone presents the original surface of natural stone, without destroying natural stone mine. Not limited to the following colors

052CN

TRAVERTINE ize: 600X300mm / 1200X600mm, custom 056CN

MCM

221CN

Maximum size: 2440x1220mm

| 1200x300 |          |  |  |
|----------|----------|--|--|
| 1200x150 |          |  |  |
| 600x200  | 600x150  |  |  |
|          |          |  |  |
| coocoo   | 600x300  |  |  |
| 800X800  | 300x300  |  |  |
|          | 1200x150 |  |  |