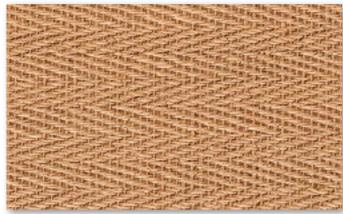

#### MCM W WEAVING

Maximum size: 3000x1200mm

056CN

085CN

087CN

34 (MCM TECH Medified Clay Materials