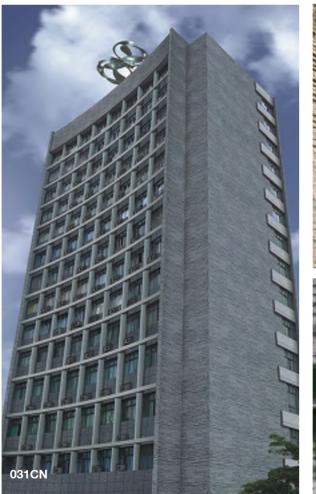

# Unfired Clay Cladding

Safe, durable and breatheable, suitable for high-rises, irregular space and old building renovation

**Safe** Reliable adhesion strength with light weight, especially suitable for high-rises