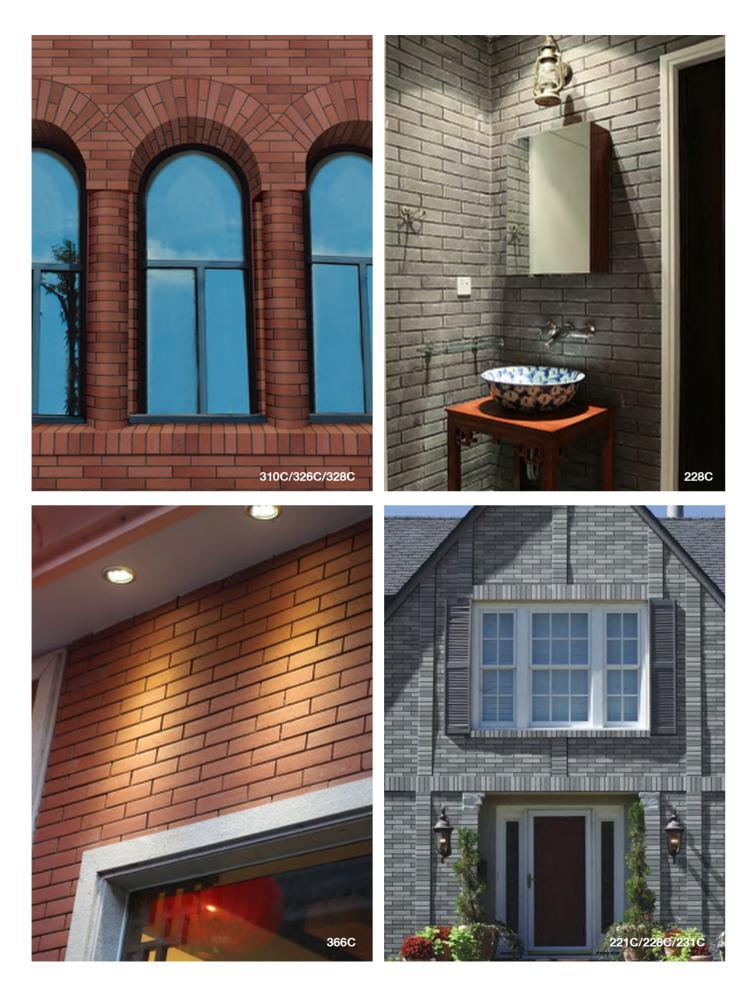

# Unfired Flexi Clay MCM PK BRICK

MCM Facing Brick has the same unique texture as kiln-fired brick, however, flexible and thin.

### **A SERIES FACING BRICK**

Size: 240x60mm, custom Applicable area : Interior and exterior wall Not limited to the following colors

0580

085C

089C

2030

206C

0250

221C

231C

Size: 600x115mm, custom Applicable area : Interior and exterior wall Not limited to the following colors

087C

089C

326C

#### 221C

043C

7HOMI

#### G**SERIES FACING** BRICK

Size: 230x58mm, custom Applicable area : Interior and exterior wall Not limited to the following colors

025C

228C

030C

043C

031C

### K SERIES FACING BRICK

369C

364C

362C

Size: 230x60mm, custom Applicable area : Interior and exterior wall Not limited to the following colors

308C

326C

#### **SERIES FACING BRICK**

Size: 253x40mm, custom Applicable area : Interior and exterior wall Not limited to the following colors

369C

328C

# R SERIES FACING BRICK Size: 220x65mm, custom Applicable area : Interior and exterior wall

Not limited to the following colors

025C

221C

231C

#### 369C

366C

362C

310C

328C

Modern Materials info@modernmaterialsllc.com +1(714) 497-3024 www.modenrmaterialsllc.com