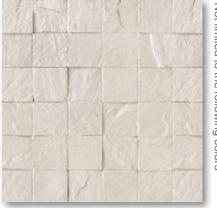

052CN 038CN

Not limited to the following colors

052CN

058CN

038CN

Maximum size:1150x575mm

|         | 560x280 | 560x190 | 280x280 |  |
|---------|---------|---------|---------|--|
| 560x560 | 560x90  |         |         |  |
|         |         |         |         |  |

2HOMI Not limited to the following colors