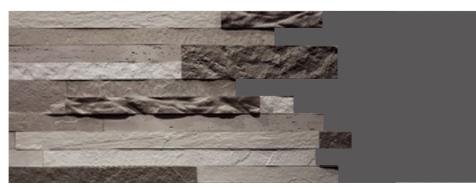

#### MCM ELEPHAS Size: 3000x1200mm, custom

025CN

221CN

228CN

209CN

## MCM PELLE Size: 3000x1200mm, custom

203CN

206CN

206CN

Not limited to the following colors

050CN 203CN

32 (MCMTECH Modified Clay Materials

Not limited to the following colors