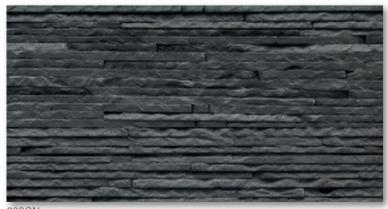

600x6

Not limited to the following colors

Z2-056C

Z1-052C

367CN

056CN

Maximum size: 1200x600mm

|      |         |  |           |         | 400x300 | 400x150 |  |
|------|---------|--|-----------|---------|---------|---------|--|
|      | 600x300 |  | - 600x400 |         |         |         |  |
| x600 | 300x300 |  |           | 600x400 |         | 400x150 |  |

7HOMI

Not limited to the following colors

030CN

052CN Z2-056C

221CN

Maximum size: 1800x600mm

16 MCMTECH Modified City Materials

367CN