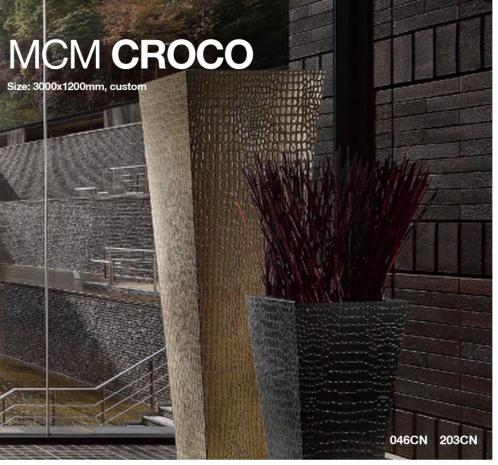

# Unfired Flexi Clay MCCN STONE

MCM Stone presents the original surface of natural stone, without destroying natural stone mine. Not limited to the following colors

052CN

TRAVERTINE ize: 600X300mm / 1200X600mm, custom 056CN

MCM

221CN

Maximum size: 2440x1220mm

| 1200x300 |          |  |  |
|----------|----------|--|--|
| 1200x150 |          |  |  |
| 600x200  | 600x150  |  |  |
|          |          |  |  |
| coocoo   | 600x300  |  |  |
| 800X800  | 300x300  |  |  |
|          | 1200x150 |  |  |