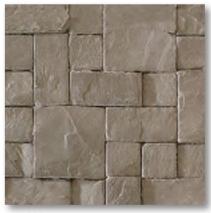

600x6

Not limited to the following colors

Z2-056C

Z1-052C

367CN

056CN

Maximum size: 1200x600mm

|      |         |  |           |         | 400x300 | 400x150 |  |
|------|---------|--|-----------|---------|---------|---------|--|
|      | 600x300 |  | - 600x400 |         |         |         |  |
| x600 | 300x300 |  |           | 600x400 |         | 400x150 |  |

7HOMI

Not limited to the following colors

030CN

052CN Z2-056C

221CN

Maximum size: 1800x600mm

16 MCMTECH Modified City Materials

367CN