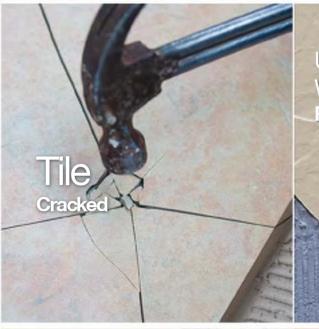

a healthy living environment



#### **Detoxifying Effect**

Clay are completely breathable and have the ability to absorbs toxins and ordours from indoor air



#### Fire Retartant

Clay is non-combustible providing a lower fire risk factor for the building



#### Energy-saving

With same unit area, modified clay materials can save up to 90% of energy consumption during transportation, installation and maintaining, including oil consumption, machine wear and tools wear.



**Safe** Reliable adhesion strength with light weight, especially suitable for high-rises



#### Reduce waste

Elastic thickness of modified clay materials can be applied directly onto the former layers while no affecting base level. Unlike traditional building materials, this renovation cuts off waste source.











#### Thin $\neq$ Non-durable







# Unfired Flexi Clay MCCN STONE

MCM Stone presents the original surface of natural stone, without destroying natural stone mine. Not limited to the following colors







052CN



TRAVERTINE ize: 600X300mm / 1200X600mm, custom 056CN

MCM









221CN

Maximum size: 2440x1220mm

| 1200x300 |          |  |  |
|----------|----------|--|--|
| 1200x150 |          |  |  |
| 600x200  | 600x150  |  |  |
|          |          |  |  |
| coocoo   | 600x300  |  |  |
| 800X800  | 300x300  |  |  |
|          | 1200x150 |  |  |

600x6

Not limited to the following colors



Z2-056C



Z1-052C



367CN



056CN

Maximum size: 1200x600mm

|      |         |  |           |         | 400x300 | 400x150 |  |
|------|---------|--|-----------|---------|---------|------