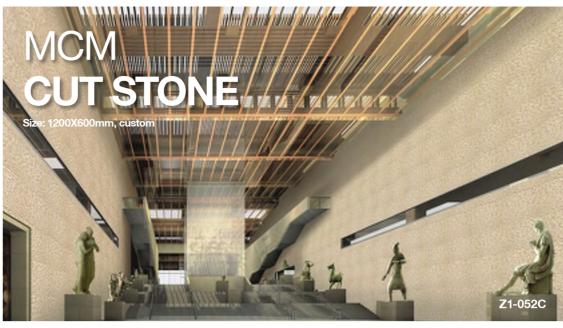

# Unfired Flexi Clay MCCN STONE

MCM Stone presents the original surface of natural stone, without destroying natural stone mine. Not limited to the following colors

052CN

TRAVERTINE ize: 600X300mm / 1200X600mm, custom 056CN

600x6

Not limited to the following colors

Z2-056C

Z1-052C

367CN

056CN

Maximum size: 1200x600mm

|      |         |  |           |         | 400x300 | 400x150 |  |
|------|---------|--|-----------|---------|---------|---------|--|
|      | 600x300 |  | - 600x400 |         |         |         |  |
| x600 | 300x300 |  |           | 600x400 |         | 400x150 |  |