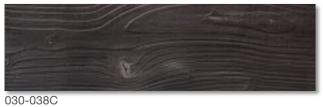

052CN 038CN

Not limited to the following colors

052CN

058CN

038CN

Maximum size:1150x575mm

|         | 560x280 | 560x190 | 280x280 |  |
|---------|---------|---------|---------|--|
| 560x560 | 560x90  |         |         |  |
|         |         |         |         |  |