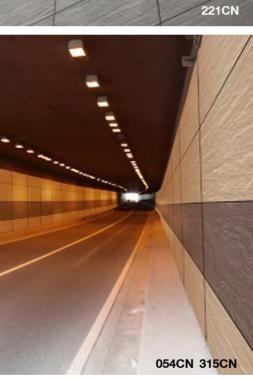

# Unfired Flexi Clay MCCN STONE

MCM Stone presents the original surface of natural stone, without destroying natural stone mine. Not limited to the following colors

052CN

TRAVERTINE ize: 600X300mm / 1200X600mm, custom 056CN

MCM

221CN

Maximum size: 2440x1220mm

| 1200x300 |          |  |  |
|----------|----------|--|--|
| 1200x150 |          |  |  |
| 600x200  | 600x150  |  |  |
|          |          |  |  |
| coocoo   | 600x300  |  |  |
| 800X800  | 300x300  |  |  |
|          | 1200x150 |  |  |