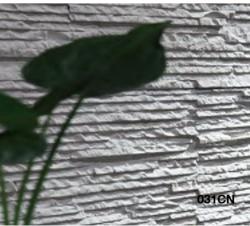

# Unfired Flexi Clay MCCN STONE

MCM Stone presents the original surface of natural stone, without destroying natural stone mine. Not limited to the following colors

052CN

TRAVERTINE ize: 600X300mm / 1200X600mm, custom 056CN