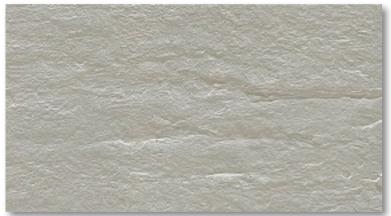

# Unfired Flexi Clay MCCN STONE

MCM Stone presents the original surface of natural stone, without destroying natural stone mine. Not limited to the following colors

052CN

TRAVERTINE ize: 600X300mm / 1200X600mm, custom 056CN