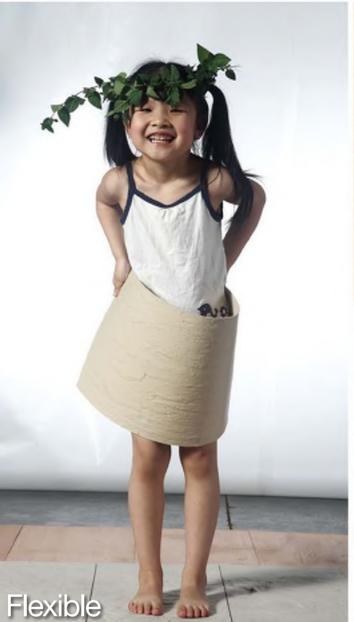

ing a healthy living environment



#### **Detoxifying Effect**

Clay are completely breathable and have the ability to absorbs toxins and ordours from indoor air



#### Fire Retartant

Clay is non-combustible providing a lower fire risk factor for the building



#### Energy-saving

With same unit area, modified clay materials can save up to 90% of energy consumption during transportation, installation and maintaining, including oil consumption, machine wear and tools wear.



**Safe** Reliable adhesion strength with light weight, especially suitable for high-rises



#### Reduce waste

Elastic thickness of modified clay materials can be applied directly onto the former layers while no affecting base level. Unlike traditional building materials, this renovation cuts off waste source.











#### Thin $\neq$ Non-durable







# Unfired Flexi Clay MCCN STONE

MCM Stone presents the original surface of natural stone, without destroying natural stone mine. Not limited to the following colors







052CN



TRAVERTINE ize: 600X300mm / 1200X600mm, custom 056CN

MCM









221CN

Maximum size: 2440x1220mm

| 1200x300 |          |  |  |
|----------|----------|--|--|
| 1200x150 |          |  |  |
| 600x200  | 600x150  |  |  |
|          |          |  |  |
| coocoo   | 600x300  |  |  |
| 800X800  | 300x300  |  |  |
|          | 1200x150 |  |  |

600x6

Not limited to the following colors



Z2-056C



Z1-052C



367CN



056CN

Maximum size: 1200x600mm

|      |         |  |           |         | 400x300 | 400x150 |  |
|------|---------|--|-----------|---------|---------|--