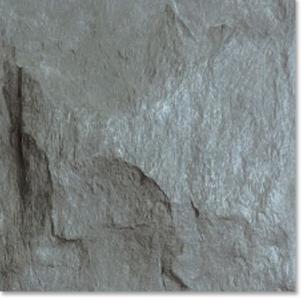

# Unfired Flexi Clay MCCN STONE

MCM Stone presents the original surface of natural stone, without destroying natural stone mine. Not limited to the following colors

052CN

TRAVERTINE ize: 600X300mm / 1200X600mm, custom 056CN