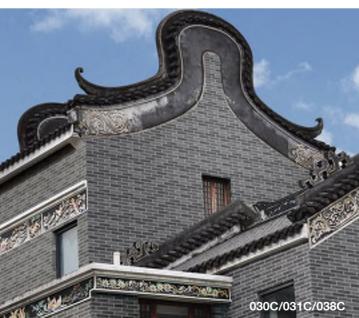

#### G**SERIES FACING** BRICK

Size: 230x58mm, custom Applicable area : Interior and exterior wall Not limited to the following colors

025C

228C

030C

043C

031C