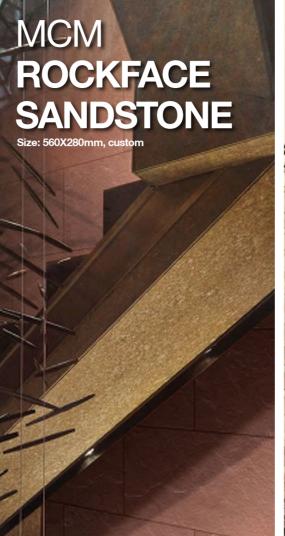

#### MCM DEVINE MUSHROOM STONE

Size: 800X400mm, custom

025CN

054CN

031CN

328CN

043CN

052CN