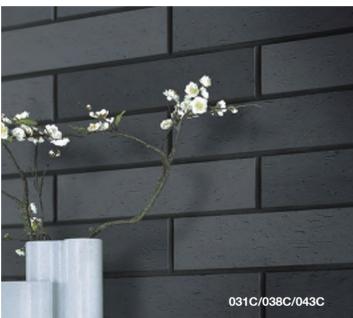

#### G**SERIES FACING** BRICK

Size: 230x58mm, custom Applicable area : Interior and exterior wall Not limited to the following colors

025C

228C

030C

043C

031C