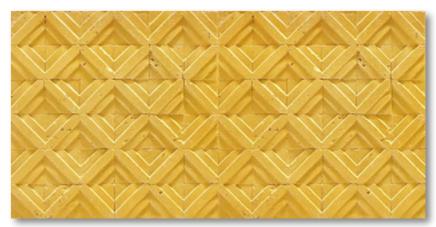

600x6

Not limited to the following colors

Z2-056C

Z1-052C

367CN

056CN

Maximum size: 1200x600mm

|      |         |  |           |         | 400x300 | 400x150 |  |
|------|---------|--|-----------|---------|---------|---------|--|
|      | 600x300 |  | - 600x400 |         |         |         |  |
| x600 | 300x300 |  |           | 600x400 |         | 400x150 |  |

7HOMI

Not limited to the following colors

030CN

052CN Z2-056C

221CN

Maximum size: 1800x600mm

16 MCMTECH Modified City Materials

367CN