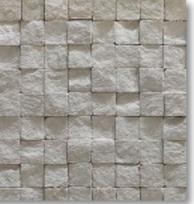

#### MCM 72-PIECE CUBE STONE Size: 506X506mm, custom

Z1-052C (Pearl white)

Z6-369C (Metallic orange)

Z2-056C (Flash gold)

052CN