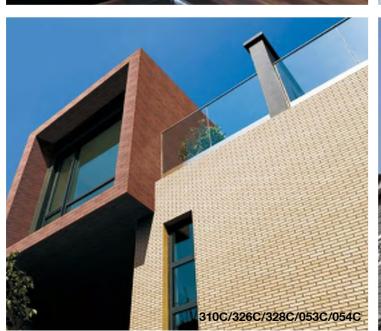

221C

231C

Size: 600x115mm, custom Applicable area : Interior and exterior wall Not limited to the following colors

087C

089C

326C