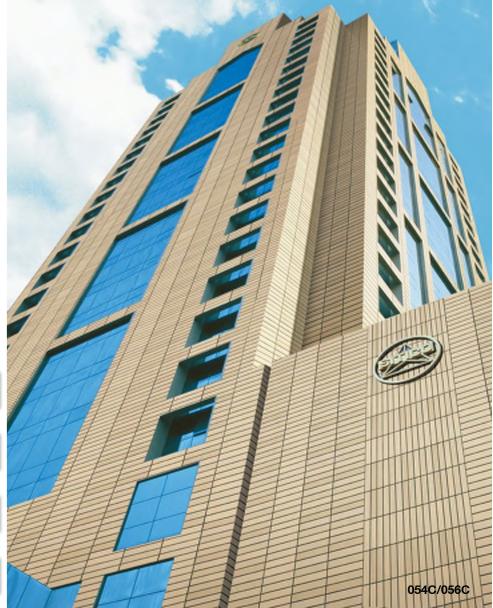

# Unfired Flexi Clay MCM PK BRICK

MCM Facing Brick has the same unique texture as kiln-fired brick, however, flexible and thin.