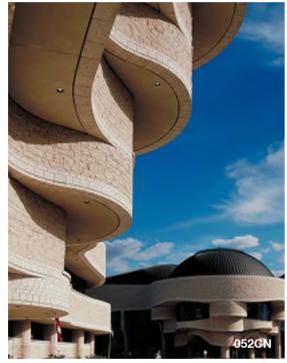

# Unfired Flexi Clay MCCN STONE

MCM Stone presents the original surface of natural stone, without destroying natural stone mine. Not limited to the following colors

052CN

TRAVERTINE ize: 600X300mm / 1200X600mm, custom 056CN