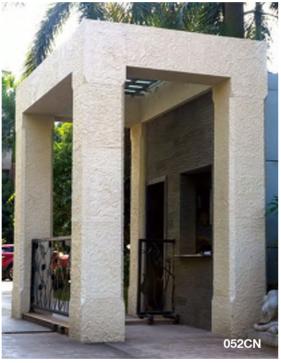

# Unfired Flexi Clay MCCN STONE

MCM Stone presents the original surface of natural stone, without destroying natural stone mine. Not limited to the following colors

052CN

TRAVERTINE ize: 600X300mm / 1200X600mm, custom 056CN