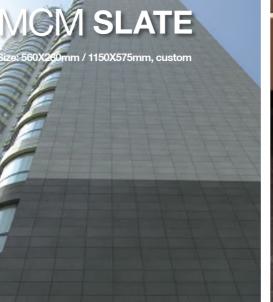

# Unfired Clay Cladding

Safe, durable and breatheable, suitable for high-rises, irregular space and old building renovation