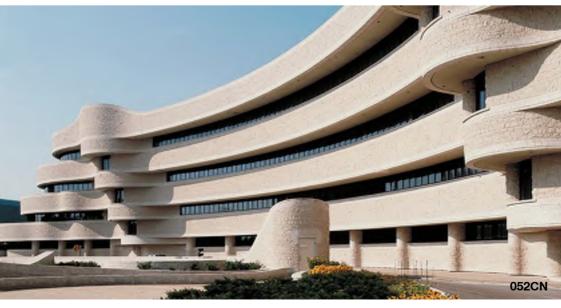

# Unfired Flexi Clay MCCN STONE

MCM Stone presents the original surface of natural stone, without destroying natural stone mine. Not limited to the following colors

052CN

TRAVERTINE ize: 600X300mm / 1200X600mm, custom 056CN