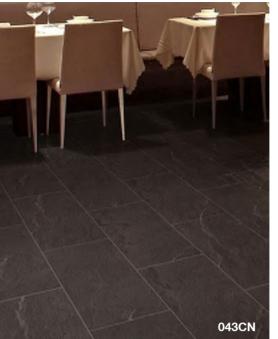

# Unfired Clay Flooring

Abrasion proof, antiskid and comfortable

#### MCM DEVINE MUSHROOM STONE

Size: 800X400mm, custom

025CN

054CN

031CN

328CN

043CN

052CN

\*Size: 2000 × 1000mm, customizable large dimension Not limited to the following colors

043CN

26 MCM TECH Modified City Materials

Not limited to the following colors

Not limited to the following colors

Z1-052C (Pearl white)