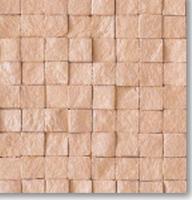

# Unfired Flexi Clay MCCN STONE

MCM Stone presents the original surface of natural stone, without destroying natural stone mine. Not limited to the following colors

052CN

TRAVERTINE ize: 600X300mm / 1200X600mm, custom 056CN