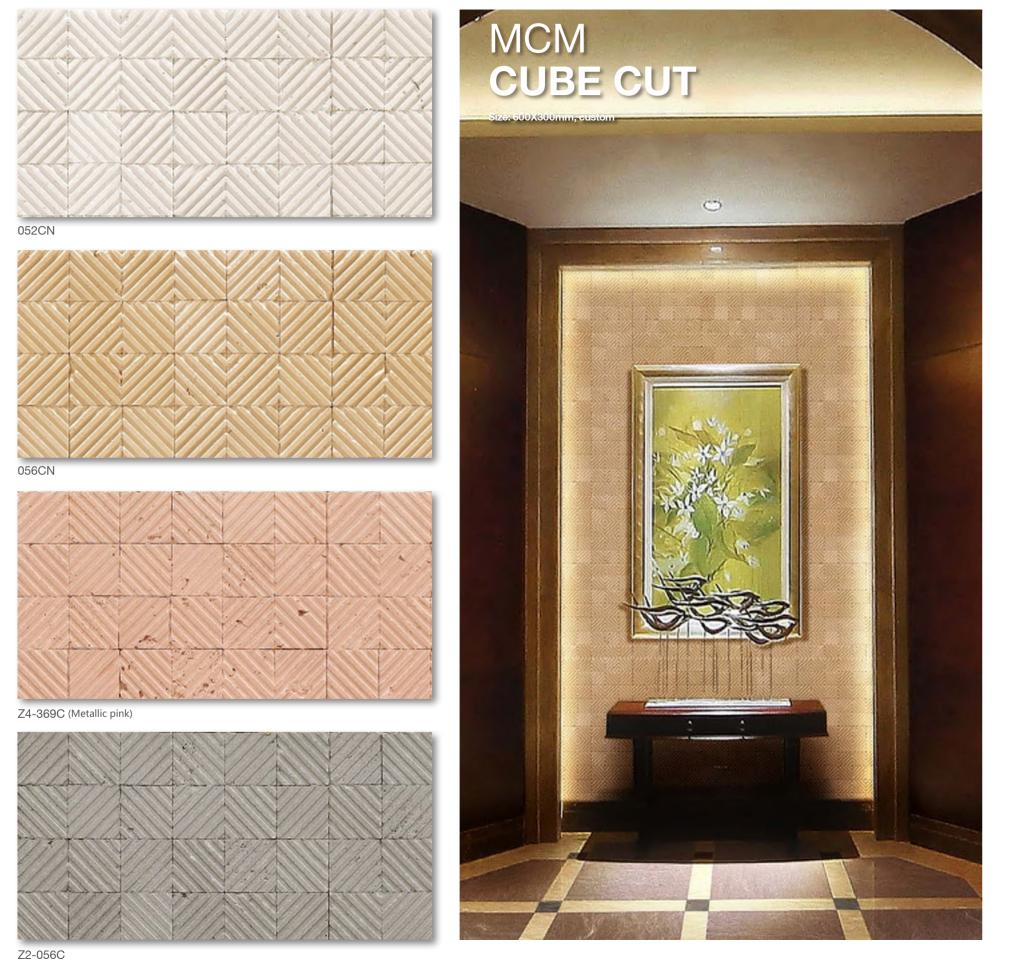

# Unfired Flexi Clay MCCN STONE

MCM Stone presents the original surface of natural stone, without destroying natural stone mine. Not limited to the following colors

052CN

TRAVERTINE ize: 600X300mm / 1200X600mm, custom 056CN

MCM

221CN

Maximum size: 2440x1220mm

| 1200x300 |          |  |  |
|----------|----------|--|--|
| 1200x150 |          |  |  |
| 600x200  | 600x150  |  |  |
|          |          |  |  |
| coocoo   | 600x300  |  |  |
| 800X800  | 300x300  |  |  |
|          | 1200x150 |  |  |