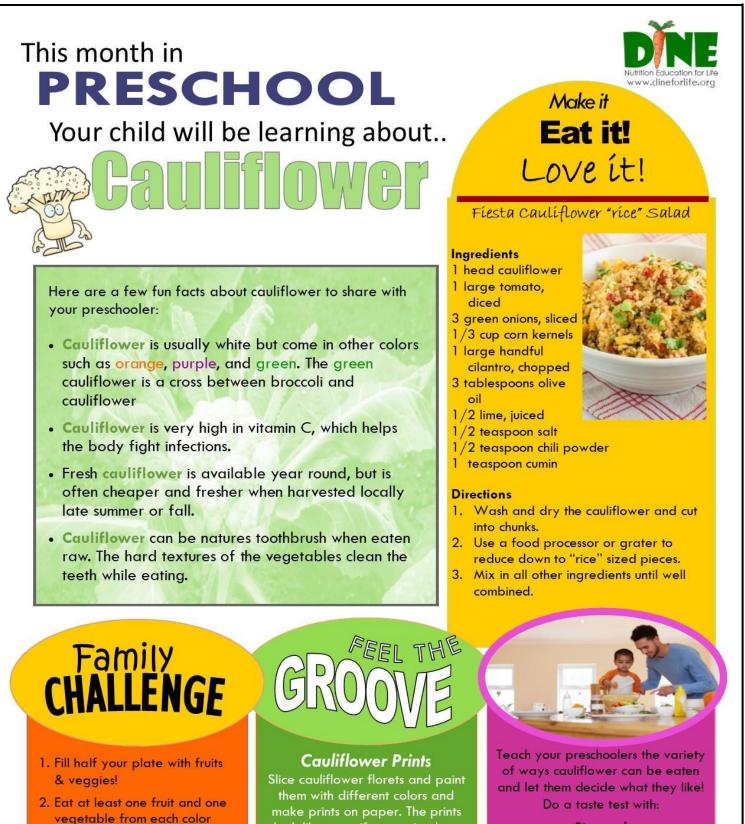

look like trees if you paint them

green and are ideal for making

cards or murals.

- Steamed
  - Roasted
    - Raw

Public Health 100 Years of Service • 1913-2013

Write your own challenge:

Durham County Department of Public Health Nutrition Division (919) 560-7837. This material was funded by the SNAP-Ed Nutrition Education and Obesity Prevention Grant Program. In accordance with Federal law and U.S. Department of Agriculture policy, this institution is prohibited from discriminating on the basis of race, color, national origin, sex, age, religion, political belefs or disability. To file a complaint of discrimination, write USDA, Director, Offices of Civil Rights, 1400 Independence Avenue, SW, Washington D.C. 20250-9410 or call (800) 795-3272 (voice) or (202) 720-6382 (TTY). USDA is an equal opportunity provider and employer. SNAP, or Food and Nutrition Assistance, provides nutrition assistance to people with low income. It can help you buy nutritious foods for a better diet. To find out more, call (919) 560-8000.