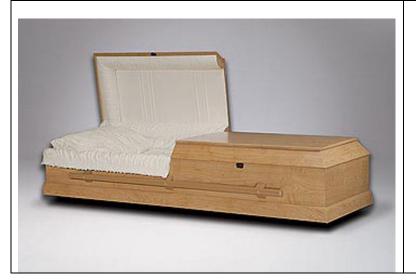

#### Prince

Rosetan Crepe Interior Solid Poplar Wood, Dark Satin Finish \$2,495 / \$2,570

<sup>\*</sup> Gasketed Casket