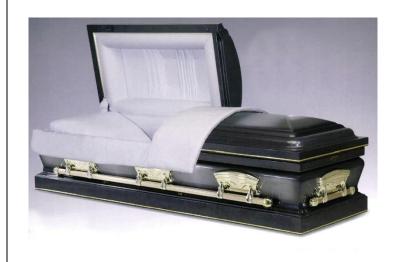

#### **Bracondale**

Silver Velvet Interior Solid Mahogany Wood, Dark Finish \$6,950/\$7,159