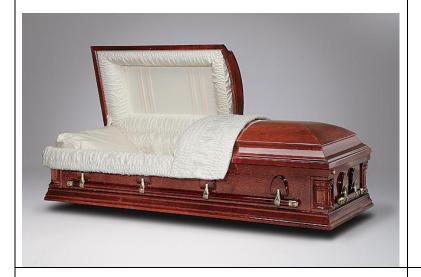

#### **Akron Oak**

Crème Basketweave Interior Solid Oak Wood, Medium Finish \$4,350/\$4,481