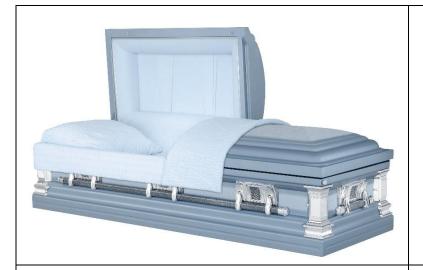

#### \*Mansfield

Blue Velvet Interior Brushed Blue/Monarch Blue Finish Stainless Steel \$5,395 / \$5,557