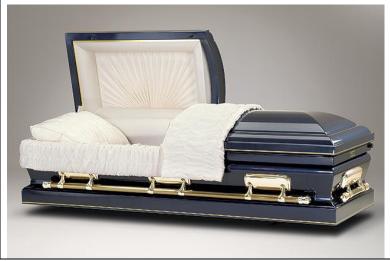

#### \*Mansfield

Blue Velvet Interior Brushed Blue/Monarch Blue Finish Stainless Steel \$5,395 / \$5,557