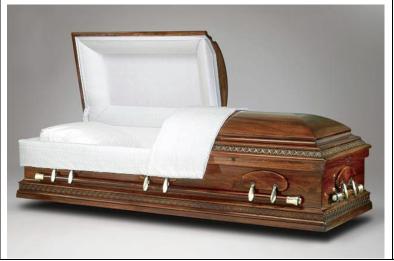

#### Morgan

Beige Velvet Interior Solid Cherry Wood, Dark Finish \$7,795 / \$8,029