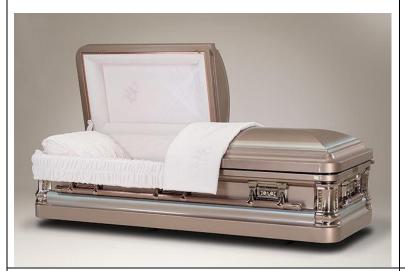

#### \* Champagne Pearl Brushed

Pearl Premium Velvet Interior Stainless Steel \$5,795 / **\$5,969** 

<sup>\*</sup> Gasketed Casket