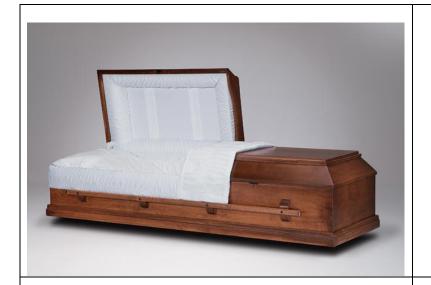

#### **Akron Oak**

Crème Basketweave Interior Solid Oak Wood, Medium Finish \$4,350/\$4,481