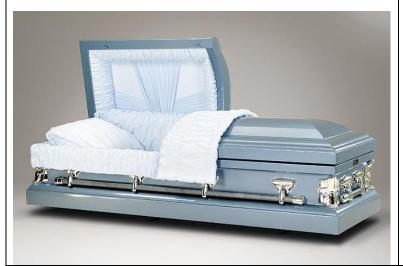

#### \*Mansfield

Blue Velvet Interior Brushed Blue/Monarch Blue Finish Stainless Steel \$5,395 / \$5,557