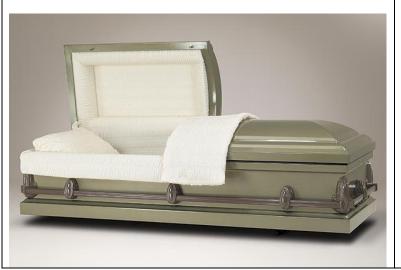

#### **Dakota Lancaster**

Khaki Basketweave Interior Solid Poplar Wood, Dark Finish \$3,695 / \$3,806