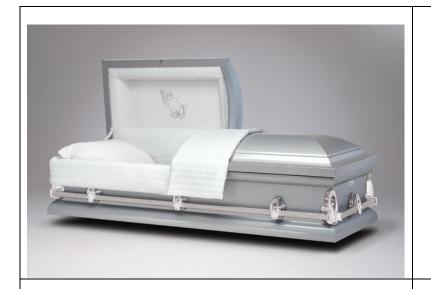

#### \*Keystone Rollex

Silver Basketweave Interior Rollex Brushed Finish 18 Gauge Steel \$3,895 / \$4,012