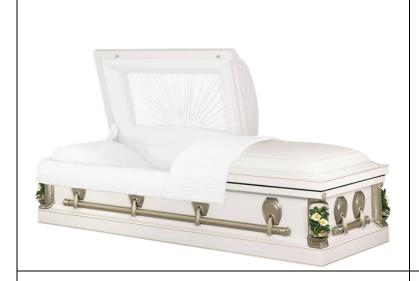

#### Magnolia Poplar

White Eyelet Interior Solid Poplar Wood, Dark Finish \$4,595 / \$4,733

<sup>\*</sup> Gasketed Casket