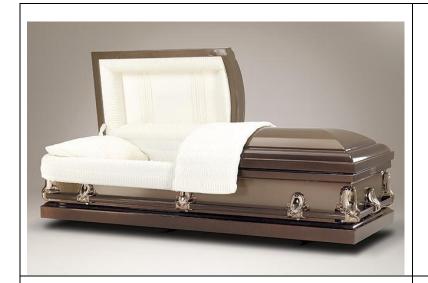

#### **Bracondale**

Silver Velvet Interior Solid Mahogany Wood, Dark Finish \$6,950/\$7,159