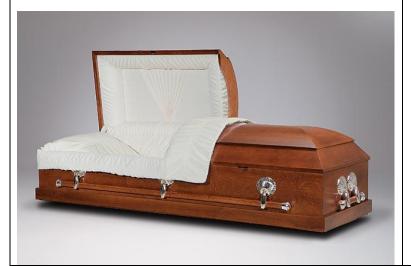

#### Morgan

Beige Velvet Interior Solid Cherry Wood, Dark Finish \$7,795 / \$8,029