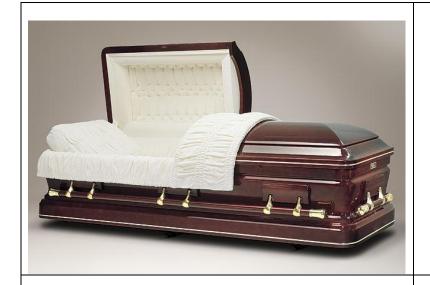

#### Morgan

Beige Velvet Interior Solid Cherry Wood, Dark Finish \$7,795 / \$8,029