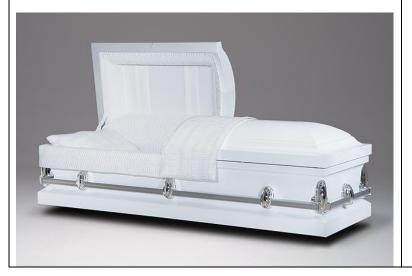

#### \* Champagne Pearl Brushed

Pearl Premium Velvet Interior Stainless Steel \$5,795 / **\$5,969** 

<sup>\*</sup> Gasketed Casket