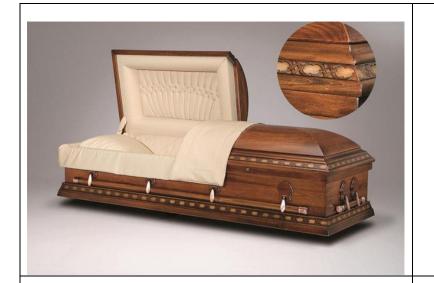

#### Morgan

Beige Velvet Interior Solid Cherry Wood, Dark Finish \$7,795 / \$8,029