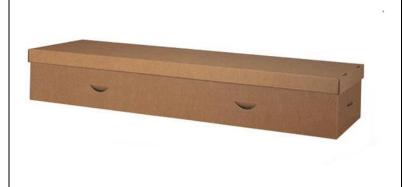

or Steel – 20 Gauge (Non Gasketed) \$1,495 / \$1,540



# White White Finish White Crepe Interior Steel – 20 Gauge (Non Gasketed) \$1,495 / \$1,540



# **Alternative Containers (Cremation)**

Cash Discount Price in Black / Credit Card Price in Red



Lonkay Polar, Veneer
White Satin Interior
Solid Poplar Wood, Dark Finish
\$1,640 / \$1,690



Kenton Veneer
Rosetan Crepe Interior
MDF Board w/Veneer, Dark Finish
\$1,560 / \$1,607



Lancaster Veneer Rosetan Crepe Interior MDF Board w/Veneer, Dark Finish \$1,480 / \$1,525



# **Alternative Containers (Cremation)**

Cash Discount Price in Black / Credit Card Price in Red



# Carota Egg Shell Interior Particle Board w/Light Tan Cloth Finish

\$895 / \$922



#### Sienna

White Satin Interior
Particle Board w/Blue Cloth Finish
\$895 / \$922



#### **Heavy Cardboard**

No Interior Brown Finish \$110 / \$114