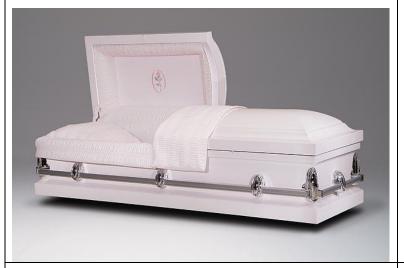

# White White Finish White Crepe Interior Steel – 20 Gauge (Non Gasketed) \$1,495 / \$1,540