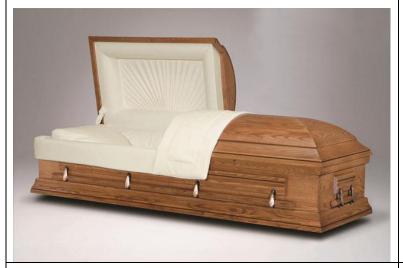

#### **Akron Oak**

Crème Basketweave Interior Solid Oak Wood, Medium Finish \$4,350/\$4,481