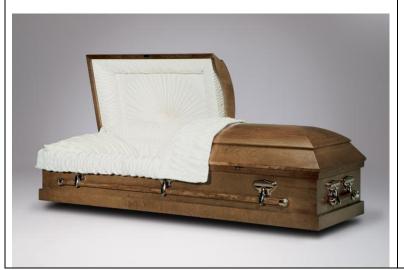

#### **Akron Oak**

Crème Basketweave Interior Solid Oak Wood, Medium Finish \$4,350/\$4,481