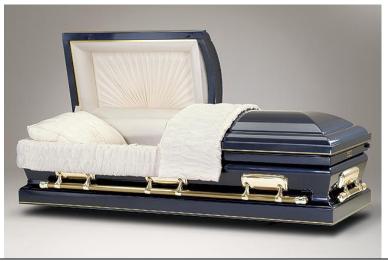

#### \*Mansfield

Blue Velvet Interior Brushed Blue/Monarch Finish Stainless Steel \$5,595