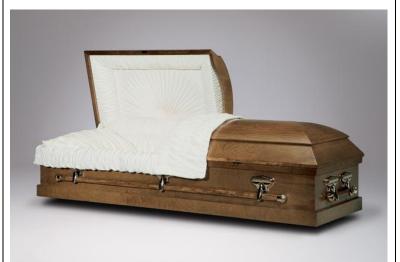

### **Bristol Poplar**

Rosetan Bellaire Crepe Interior Solid Polar Wood, Dark Finish \$4,395

<sup>\*</sup> Gasketed Casket

**Cash Discount Price in Black** 