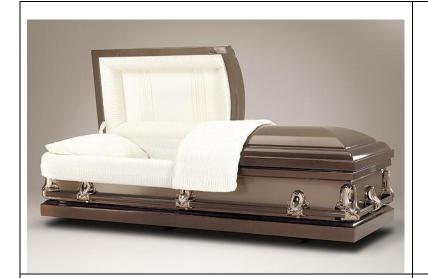

#### Akron Oak

Crème Basketweave Interior Solid Oak Wood, Medium Finish \$4,550