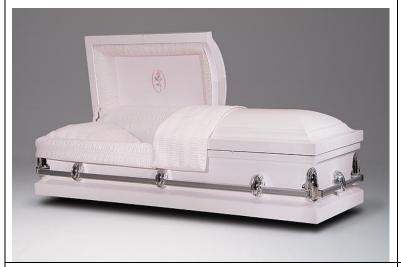

#### \*Ivory Pearl

White Velvet Interior Antique White Finish 18 Gauge Steel \$4,395