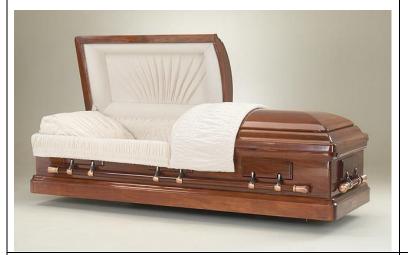

### Magnolia Poplar

White Eyelet Interior Solid Poplar Wood, Dark Finish \$4,795

<sup>\*</sup> Gasketed Casket

**Cash Discount Price in Black** 