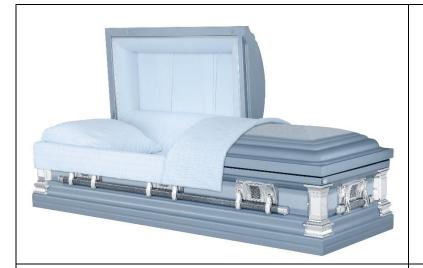

#### \*Mansfield

Blue Velvet Interior Brushed Blue/Monarch Finish Stainless Steel \$5,595