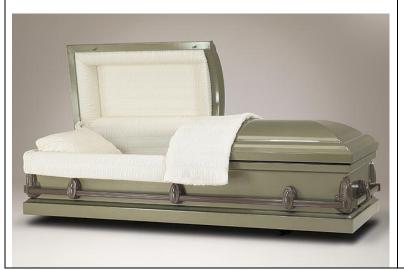

#### \*Mansfield

Blue Velvet Interior Brushed Blue/Monarch Finish Stainless Steel \$5,595