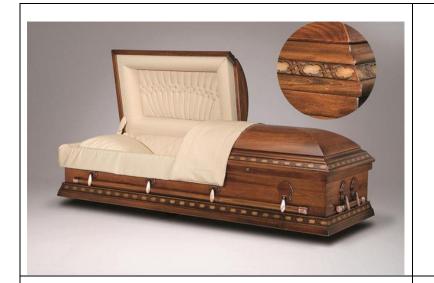

Morgan
Beige Velvet Interior
Solid Cherry Wood, Dark Finish
\$8,195

Bracondale
Silver Velvet Interior
Solid Mahogany Wood, Dark Finish
\$7,250

\* Champagne Pearl Brushed Pearl Premium Velvet Interior Stainless Steel \$5,995