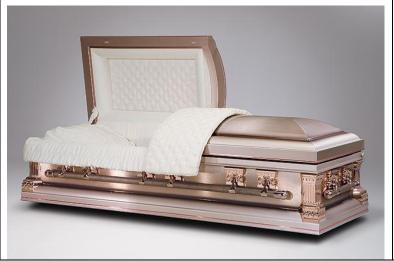

# BA Bay Area Mortuary

California Funeral Establishment FD 1829

## **CASKET PRICE LIST**

Prices Effective November 1, 2024

#### Price Range

Caskets: \$1,595 to \$8,195

Alternative (Cremation) Containers: \$115 to \$1,740

THERE IS NO EVIDENCE THAT ANY CASKET REPRESENTED AS HAVING PROTECTIVE FEATURES, WHICH MAY INCLUDE A GASKET, WILL PRESERVE HUMAN REMAINS.





Morgan
Beige Velvet Interior
Solid Cherry Wood, Dark Finish
\$8,195



Bracondale
Silver Velvet Interior
Solid Mahogany Wood, Dark Finish
\$7,250



\* Champagne Pearl Brushed Pearl Premium Velvet Interior Stainless Steel \$5,995

<sup>\*</sup> Gasketed Casket



**Cash Discount Price in Black** 



#### \*Mansfield

Blue Velvet Interior Brushed Blue/Monarch Finish Stainless Steel \$5,595



#### \* Silver Rose

Pink Velvet Interior Steel – 18 Gauge \$4,950



### Magnolia Poplar

White Eyelet Interior Solid Poplar Wood, Dark Finish \$4,795

<sup>\*</sup> Gasketed Casket



**Cash Discount Price in Black** 



#### \*Ivory Pearl

White Velvet Interior Antique White Finish 18 Gauge Steel \$4,395



#### Akron Oak

Crème Basketweave Interior Solid Oak Wood, Medium Finish \$4,550



### **Bristol Poplar**

Rosetan Bellaire Crepe Interior Solid Polar Wood, Dark Finish \$4,395

<sup>\*</sup> Gasketed Casket



**Cash Discount Price in Bla