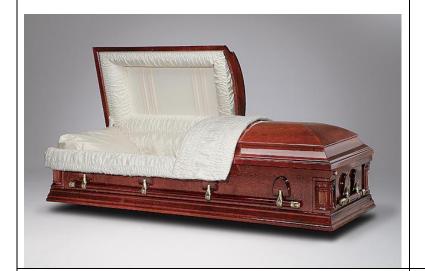

### Magnolia Poplar

White Eyelet Interior Solid Poplar Wood, Dark Finish \$4,795

<sup>\*</sup> Gasketed Casket

**Cash Discount Price in Black** 