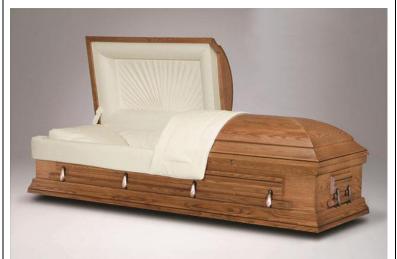

#### **Dakota Lancaster** Khaki Basketweave Interior Solid Poplar Wood, Dark Finish

\$3,895

\*Revere
Blue Tremaine Crepe Interior
Steel – 20 Gauge
\$2,795

Rosetan Crepe Interior Solid Poplar Wood, Dark Satin Finish \$2,595