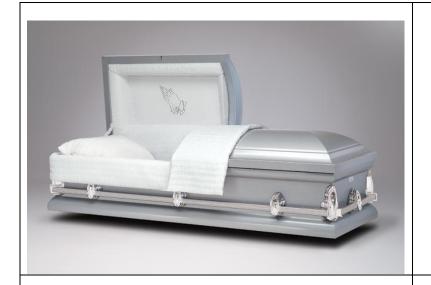

Rosetan Crepe Interior Solid Poplar Wood, Dark Finish \$3,895



## \* Midnight Blue

Rosetan Bellaire Interior Steel – 18 Gauge \$3,895

<sup>\*</sup> Gasketed Casket



**Cash Discount Price in Black** 



#### **Dakota Lancaster** Khaki Basketweave Interior Solid Poplar Wood, Dark Finish

\$3,895



\*Revere
Blue Tremaine Crepe Interior
Steel – 20 Gauge
\$2,795



Rosetan Crepe Interior Solid Poplar Wood, Dark Satin Finish \$2,595

<sup>\*</sup> Gasketed Casket



**Cash Discount Price in Black** 



\* **Dennison**Rosetan Tremaine Crepe Interior
Steel – 20 Gauge
\$2,350



Glaston
Rosetan Crepe Interior
Solid Polar Wood, Dark Satin Finish
\$2,195



\* Coleman Rosetan Majestic Crepe Interior Steel – 20 Gauge \$2,095

<sup>\*</sup> Gasketed Casket



**Cash Discount Price in Black** 



Silver
Silver Finish
White Crepe Interior
Steel – 20 Gauge (Non Gasketed)
\$1,595



Pink
Soft Pink Finish
Pink Crepe Interior
Steel – 20 Gauge (Non Gasketed)
\$1,595



White
White Finish
White Crepe Interior
Steel – 20 Gauge (Non Gasketed)
\$1,595



## **Alternative Containers (Cremation)**

**Cash Discount Price in Black** 



Lonkay Polar, Veneer
White Satin Interior
Solid Poplar Wood, Dark Finish
\$1,740



Kenton Veneer Rosetan Crepe Interior MDF Board w/Veneer, Dark Finish \$1,740



Lancaster Veneer Rosetan Crepe Interior MDF Board w/Veneer, Dark Finish \$1,740



# **Alternative Containers (Cremation)**

**Cash Discount Price in Black** 



Cheyenne
Carota Egg Shell Interior
Particle Board w/Light Tan Cloth Finish
\$1,100



Sienna
White Satin Interior
Particle Board w/Blue Clo