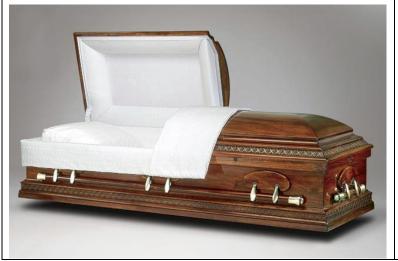

#### Akron Oak

Crème Basketweave Interior Solid Oak Wood, Medium Finish \$4,550