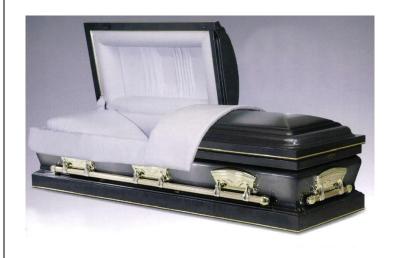

## \* Midnight Blue

Rosetan Bellaire Interior Steel – 18 Gauge \$3,895

<sup>\*</sup> Gasketed Casket

**Cash Discount Price in Black** 