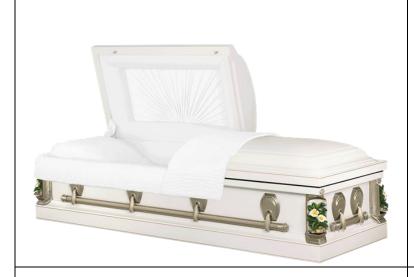

(Cremation) Containers: \$115 to \$1,740

THERE IS NO EVIDENCE THAT ANY CASKET REPRESENTED AS HAVING PROTECTIVE FEATURES, WHICH MAY INCLUDE A GASKET, WILL PRESERVE HUMAN REMAINS.





Morgan
Beige Velvet Interior
Solid Cherry Wood, Dark Finish
\$8,195



Bracondale
Silver Velvet Interior
Solid Mahogany Wood, Dark Finish
\$7,250



\* Champagne Pearl Brushed Pearl Premium Velvet Interior Stainless Steel \$5,995

<sup>\*</sup> Gasketed Casket



**Cash Discount Price in Black** 



#### \*Mansfield

Blue Velvet Interior Brushed Blue/Monarch Finish Stainless Steel \$5,595



#### \* Silver Rose

Pink Velvet Interior Steel – 18 Gauge \$4,950



### Magnolia Poplar

White Eyelet Interior Solid Poplar Wood, Dark Finish \$4,795

<sup>\*</sup> Gasketed Casket



**Cash Discount Price in Black** 



#### \*Ivory Pearl

White Velvet Interior Antique White Finish 18 Gauge Steel \$4,395



#### Akron Oak

Crème Basketweave Interior Solid Oak Wood, Medium Finish \$4,550



### **Bristol Poplar**

Rosetan Bellaire Crepe Interior Solid Polar Wood, Dark Finish \$4,395

<sup>\*</sup> Gasketed Casket



**Cash Discount Price in Black** 



#### \*Keystone Rollex

Silver Basketweave Interior Rollex Brushed Finish 18 Gauge Steel \$4,095



# Madison Poplar, Veneer with Interchangeable Corners

Rosetan Crepe Interior Solid Poplar Wood, Dark Finish \$3,895



## \* Midnight Blue

Rosetan Bellaire Interior Steel – 18 Gauge \$3,895

<sup>\*</sup> Gasketed Casket



**Cash Discount Price in Black** 



#### **Dakota Lancaster** Khaki Basketweave Interior Solid Poplar Wood, Dark Finish

\$3,895



\