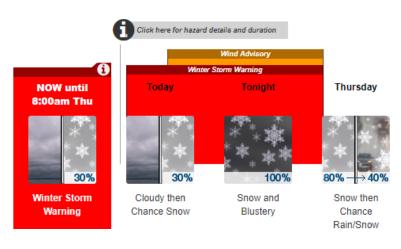

## 8 AM 3/21 to 3/22 8:00 AM - WIND ADVISORY

A chance of snow, mainly after 3pm. Cloudy, with a high near 34. Northeast wind 7 to 15 mph, with gusts as high as 29 mph. Chance of precipitation is 30%. Total daytime snow accumulation of less than one inch possible. **Thursday** 

Snow, mainly after 9pm. Low around 29. Blustery, with a north wind 17 to 23 mph, with gusts as high as 46 mph. Chance of precipitation is 100%. New snow accumulation of 3 to 5 inches possible.

WINTER STORM 3/21/18