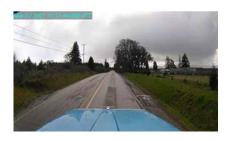

Clarity Solo Dashcam delivers high quality video under any conditions.

#### **DASHCAM VIDEO**

# High-res front-facing or dual-facing video

- 1080p front- and 720p driverfacing video; high frame rate
- Optional audio
- Auto-triggered 20 second clips based on harsh acceleration, braking and cornering events
- Driver-triggered clip capture
- Auto upload to MyEROAD Replay for review
- Easily request video from 40 hours of recorded activity