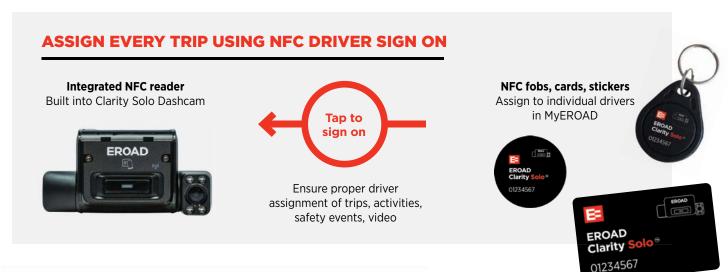

#### **BENEFITS**

- All-in-one device: No additional technology or hardware is required. The in-cab camera unit provides video and telematics.
- **Easy driver log on:** Drivers log on to the camera via NFC card, sticker or fob, making it easy to get the benefits of monitoring driver behavior.
- Integrated location reporting: 250m/10s location reporting is incorporated and available in the MyEROAD portal.
- Cloud-based: Driving events, manually triggered events and GPS data are transmitted and stored in the cloud and available through the MyEROAD portal.
- ✔ HD video and night vision: HD quality recording, including road- and driver-facing night vision supported by infrared LEDs.
- ✓ Driving events: Video events are generated, and footage is uploaded to the cloud based on driver behavior, such as hard braking and harsh cornering.
- Manual trigger: Drivers can push the manual trigger to initiate an event, automatically uploading the footage to the MyEROAD portal.
- **Premium storage:** 128GB commercial-grade microSD card, capable of storing 40 to 54 hours of video.