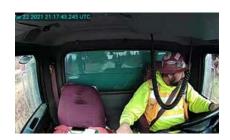

Clarity Solo Dashcam delivers high quality video under any conditions.

# High-res front-facing or dual-facing video

- 1080p front- and 720p driverfacing video; high frame rate
- Optional audio
- Auto-triggered 20 second clips based on harsh acceleration, braking and cornering events
- Driver-triggered clip capture
- Auto upload to MyEROAD Replay for review
- Easily request video from 40 hours of recorded activity