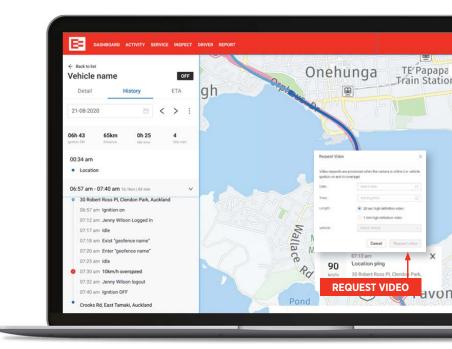

# LOCATION AND ACTIVITY

# Real-time tracking and activity reports

- 250m/10s location reporting
- · Daily activity reporting
- Assign geofences to vehicles; report on crossings, stop duration
- Summary reports on distance travelled, idle time
- · Vehicle utilization reporting
- Trip reports for each vehicle
- Report on specific sites to see which vehicles have visited

## Total visibility in real time with activities and stops.

- See every vehicle and drill down for detail on status, speed, and activities
- Replay routes taken and see safety events during the trip
- Use geofences to track when vehicles enter and exit and the duration of stay in the area
- Monitor operations, ensure productivity, provide accurate ETAs

### Review video clips in the context of daily activities.

- See triggered events on the activity page and view associated video right from the map
- · Limit reliance on drivers' memories of events