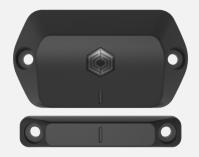

## **Door Sensor**

Track door activity and interlink with geofences to trigger alarms or automated workflows.