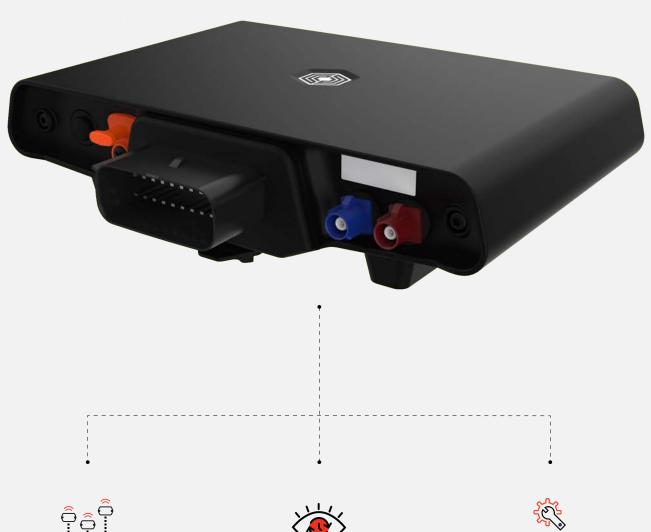

#### Easy to install

Unlike existing industry hardware that is complex and time consuming to install, CoreHub Xtreme is quick and easy to install, with an easy to use and free install application – saving you time and money, and getting your vehicles back on the road faster.

#### **Built for the future**

Packed with industry leading technology and hardware components, CoreHub Xtreme can adapt to many future feature changes and requirements - saving you the cost of new devices in the future.