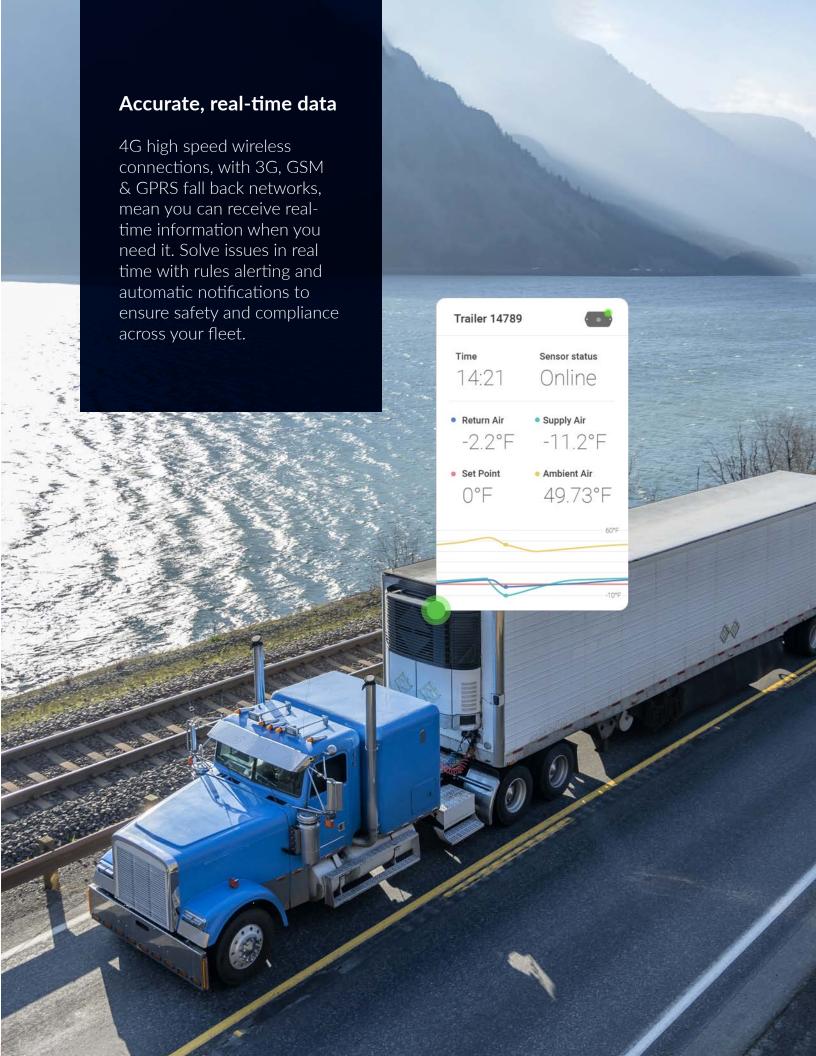

# Keep your goods safe in the most extreme conditions

CoreHub Xtreme is a next-generation ruggedized IoT gateway that empowers fleet operators to monitor and control the efficiency and safety of their cold chain fleets within a single dashboard. Achieve true temperature control over multiple compartments inside a single reefer trailer using our CoreTemp<sup>TM</sup> technology. Know in real-time when issues related to the driver, truck or trailer arise and be confident you have the data and tools to help avoid lost loads, safety incidents and costly maintenance.

CoreHub Xtreme provides the complete system for compliance, safety and efficiency

In-vehicle IoT hub with multiple wireless sensors

Full digital view of your driver, asset & load

Easy to self install with the ability to add new features or sensors at any time