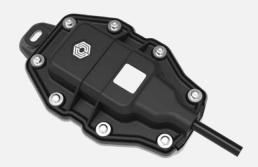

# Keep your goods safe in the most extreme conditions

CoreHub Xtreme is a next-generation ruggedized IoT gateway that empowers fleet operators to monitor and control the efficiency and safety of their cold chain fleets within a single dashboard. Achieve true temperature control over multiple compartments inside a single reefer trailer using our CoreTemp<sup>TM</sup> technology. Know in real-time when issues related to the driver, truck or trailer arise and be confident you have the data and tools to help avoid lost loads, safety incidents and costly maintenance.

CoreHub Xtreme provides the complete system for compliance, safety and efficiency

In-vehicle IoT hub with multiple wireless sensors

Full digital view of your driver, asset & load

Easy to self install with the ability to add new features or sensors at any time