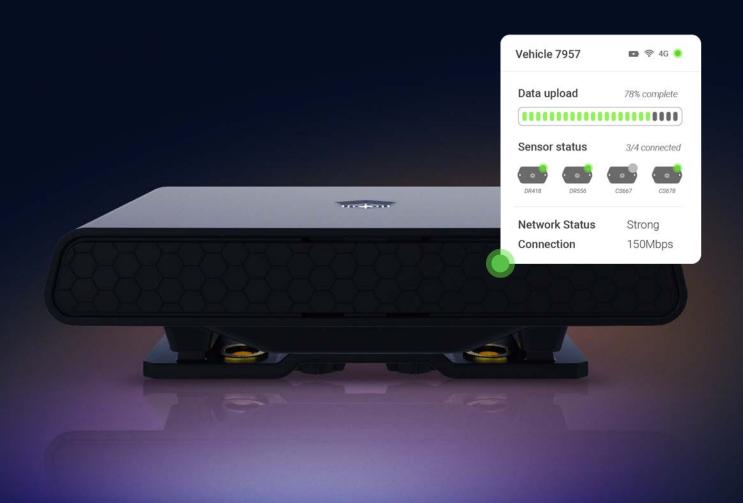

# Keep your goods safe in the most extreme conditions

CoreHub Xtreme is a next-generation ruggedized IoT gateway that empowers fleet operators to monitor and control the efficiency and safety of their cold chain fleets within a single dashboard. Achieve true temperature control over multiple compartments inside a single reefer trailer using our CoreTemp<sup>TM</sup> technology. Know in real-time when issues related to the driver, truck or trailer arise and be confident you have the data and tools to help avoid lost loads, safety incidents and costly maintenance.

#### **Ensure food safety and reduce lost loads**

Have confidence in the quality of loads you deliver. Reduce lost loads, claims, and lost revenue when you use contextual data from CoreHub Xtreme's expanding network of door, temperature, fuel and humidity sensors paired with our CoreTemp<sup>TM</sup> technology for temperature control. Futureproof your fleet with an always expanding suite of sensors and tools to assist with FSMA compliance.

CoreHub Xtreme provides the complete system for compliance, safety and efficiency

In-vehicle IoT hub with multiple wireless sensors

Full digital view of your driver, asset & load

Easy to self install with the ability to add new features or sensors at any time