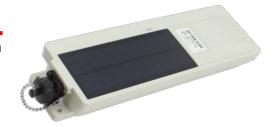

#### **SOLARNET**

2X battery capacity of competitive devices. Flexible visibility into a fleet's health and efficiency on-demand. Reliable solar-powered 4G-LTE tracking system.