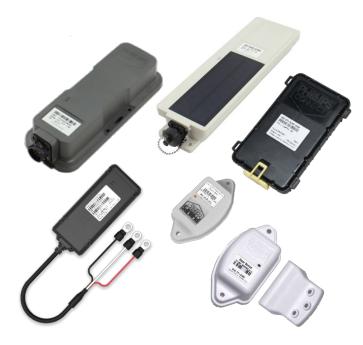

POWERED BY

A full line of devices and form factors, plus add-on Bluetooth sensors for temp, ingress, load volume and trailer status.