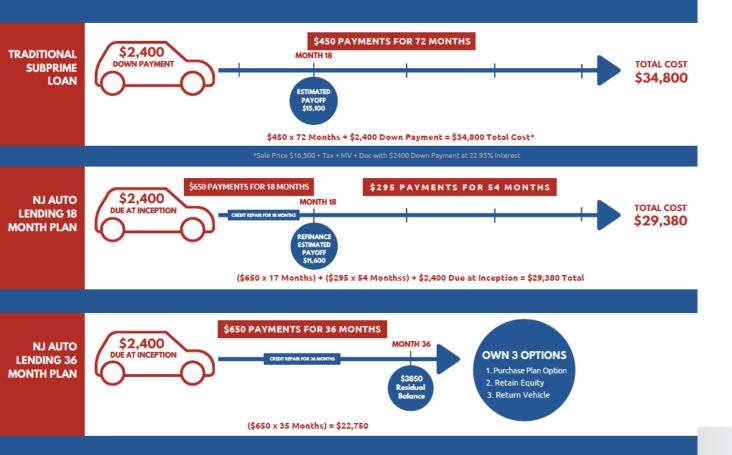

u can either refinance at lower rates and terms, trade out at lower rates and terms OR reduce your monthly payment by 30%.
- We will always provide transportation even if the vehicle is being repaired.



## **Results After 24 Months**

#### # OF DEALS

- → 540 Lease Generated
- ☐ 366 Leases Active

#### End to End Total Profit

- ☐ Conversions = \$12,835
- ☐ Total Insurance Loss/ Life Events = \$5,144
- ☐ Repossessions = \$215

#### **RESULTS of 174 DEALS**

- 83 Leases Converted from Lease to Retail
- □ 19 Total Insurance Losses (no losses to leasing; all have Gap Insurance)
- ☐ 16 Life Events (death/medical/early lease term/dealer payoff)
- □ 56 Repossessions (avg loss \$6,569/car; This is equal to the initial dealer profit so really no loss)



## Traditional Loan vs. NJ Auto Lending





## **Leasing Guideline Example**

| SANSONE JR'S NJAL OCTOBER 2022