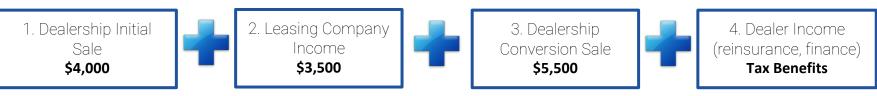

#### **Four Potential Revenue Sources:**

Dealership

Enters into a shortterm lease

\$4,000 upfront dealer average gross

60% return to refinance or purchase a new car

Makes monthly payments to Leasing company

\$3,500 Leasing company average gross

average gross

\$5,500 dealer

Customer

We report to all three credit bureaus & provide a credit coach

**Total Gross Generated** From One Customer \$13,000

Improves their credit profile