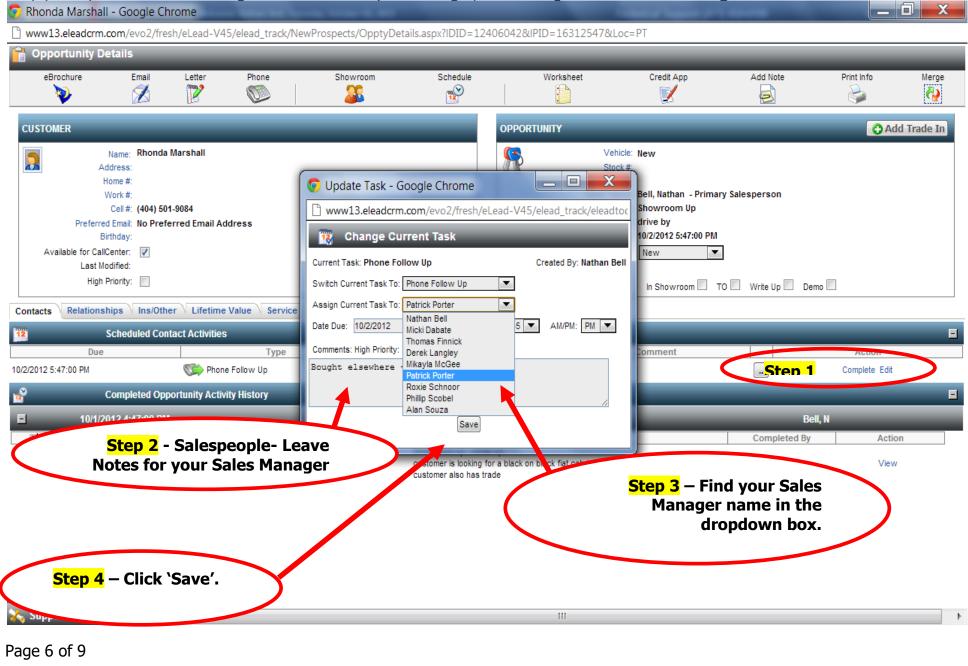

# **7. Manager Review `T.O.'** process enables the Salesperson to handoff to the Sales Manager via the **'T.O./Manager Review'**. Simply Complete a Task and assign the next task to your Manager, then change the Status to **`Manager Review'**.

| 📀 Rhonda Marshall - Go                                                                                                               | ogle Chrome                                          | 1220                     |                   | Statute Local                                                                  | and the second   |                                                                                                                                                                                                                                                                         |                         |               |            |
|--------------------------------------------------------------------------------------------------------------------------------------|------------------------------------------------------|--------------------------|-------------------|--------------------------------------------------------------------------------|------------------|-------------------------------------------------------------------------------------------------------------------------------------------------------------------------------------------------------------------------------------------------------------------------|-------------------------|---------------|------------|
| www13.eleadcrm.com/                                                                                                                  | evo2/fresh/eLead-V                                   | 45/elead_track/NewPro    | spects/OpptyDetai | ils.aspx?IDID=12406                                                            | 042&IPID=1631254 | 7&Loc=PT                                                                                                                                                                                                                                                                |                         |               |            |
| 🔒 Opportunity Details                                                                                                                | 5                                                    |                          | _                 |                                                                                |                  |                                                                                                                                                                                                                                                                         |                         | _             | _          |
|                                                                                                                                      | Email Letter                                         | Phone                    | Showroom          | Schedule                                                                       | Worksheet        | Credit App                                                                                                                                                                                                                                                              | Add Note                | Print Info    | Merge      |
| CUSTOMER                                                                                                                             |                                                      |                          |                   | c                                                                              | PPORTUNITY       |                                                                                                                                                                                                                                                                         |                         | O Ad          | d Trade In |
| Address<br>Home #<br>Work #<br>Cell #<br>Preferred Email<br>Birthday<br>Available for CallCenter:<br>Last Modified:<br>High Priority | : (404) 501-9084<br>: No Preferred Email A<br>:<br>: | ne Value / Selvice / Vel | <b>`Sales</b>     | - Click on<br>Status', the<br>ger Review'                                      | Date/<br>Sale    | Vehicle: New<br>Stock #:<br>Trade:<br>es Teams: Bell, Nathan - Prima<br>UpType: Showroom Up<br>Source: drive by<br>Time Due: 10/2/2012 5:47:00 Pm<br>es Status:<br>Manager Review<br>Hot<br>Working<br>Manager Review<br>Pending Delivery<br>Appointment Set<br>Comment |                         | Action        |            |
| 10/2/2012 5:45:00 PM                                                                                                                 | 💿 Pho                                                | ne Follow Up             | Porter, P         |                                                                                | Dought els       | ewhere - Please delete                                                                                                                                                                                                                                                  |                         | Complete Edit |            |
| 📸 Comp                                                                                                                               | leted Opportunity Act                                | ivity History            |                   | _                                                                              |                  | _                                                                                                                                                                                                                                                                       | _                       |               |            |
| E 10/1/2012 4:                                                                                                                       | 47:00 PM                                             | _                        | Active - Ne       | w                                                                              | LotTraffic - dr  | ive by                                                                                                                                                                                                                                                                  | Bell,                   | N             |            |
| Date Complet     10/1/2012 5:47:00 Pt                                                                                                |                                                      | Activity Type            | Completed         | Showroom Up - Write Up<br>customer is looking for a<br>customer also has trade |                  | with heated seats ans soft top                                                                                                                                                                                                                                          | Completed By<br>Bell, N | Actio<br>View | n          |
| That's it ! Your O<br>Page 7 of 9                                                                                                    | pportunity R                                         | ecord will be re         | eviewed by y      | our Sales Ma                                                                   | nager.           |                                                                                                                                                                                                                                                                         |                         |               | •          |