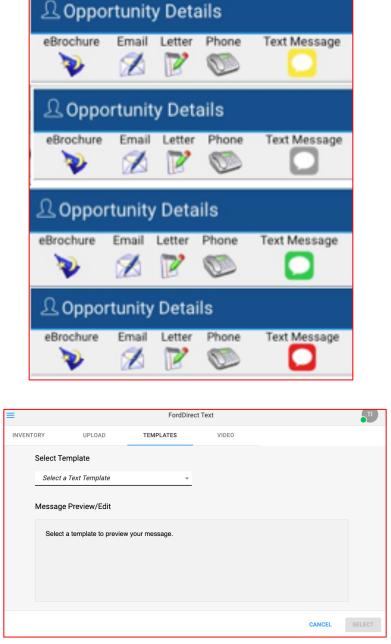

# Text Pictures – Credit Application and more Steps and stages of texting a customer.

1 – send an Opt-In text by clicking on the Yellow Text Message Icon (icon is Yellow, then turns to Gray waiting for a response)
2 – Once your Opt-In is accepted (icon turns to green) you can send text, inventory, GIF's, credit application links and more!

## Text Message stages.