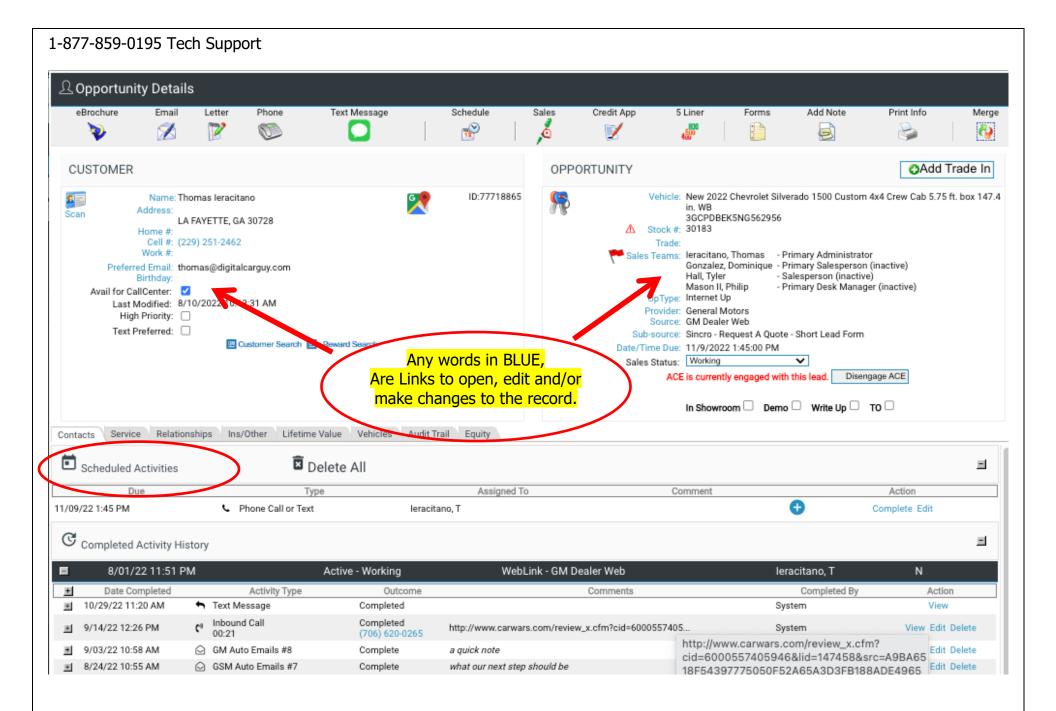

| ■ elead       CRM         Quick Search       Q         Customer       *         Ieracitano, Thomas       *         • Desking       Ø         Desk Log       Ø | DeskLog 🔧 Service Equity 🔝 Leads Off 🧠 Text Messages<br>Zard | 🛓 Scan License                       | Appointments For 11/9/202                                                                                                                               |                          | 🗲 New Leads (1) 🙁                                                                                  | Unread Mail | t Logoi                                                             |
|---------------------------------------------------------------------------------------------------------------------------------------------------------------|--------------------------------------------------------------|--------------------------------------|---------------------------------------------------------------------------------------------------------------------------------------------------------|--------------------------|----------------------------------------------------------------------------------------------------|-------------|---------------------------------------------------------------------|
| Ieracitano, Thomas     Add Prospect Wiz     Add Prospect Wiz     Desking     P     Gegin Search                                                               | zard                                                         | 🛓 Scan License                       | Appointments For 11/9/202                                                                                                                               |                          |                                                                                                    |             |                                                                     |
| Desking     Desking     P                                                                                                                                     |                                                              | 🗄 Scan License                       | Appointments For 11/9/202                                                                                                                               |                          |                                                                                                    |             |                                                                     |
|                                                                                                                                                               |                                                              | 🗄 Scan License                       | Appointments For 11/9/202                                                                                                                               |                          |                                                                                                    |             |                                                                     |
| Desk Log                                                                                                                                                      |                                                              |                                      |                                                                                                                                                         | 22                       |                                                                                                    |             |                                                                     |
| Oppty Review<br>Guick Guote<br>Save A Deal<br>Vehicle Search<br>Edit Lender Settings<br>> Inventory<br>> Prospects<br>> Organizer<br>> Dashboards<br>①        | First Name: Thomas                                           |                                      | Show N/U     Customer       1     N     A Rounds, Bruc       1     N     Paloblanco, Ron       1     N     Locke, Kehin       1     N     Yoder, Landon | nnie 📞 3:45 PM           | Salesperson<br>Shadrick, Brittanie<br>Shadrick, Brittanie<br>Smith, Kennedy<br>Shadrick, Brittanie | Confirm     | No Show<br>So<br>So<br>So<br>So<br>So<br>So<br>So<br>So<br>So<br>So |
| Moil ⊠<br>Search Results:                                                                                                                                     |                                                              |                                      |                                                                                                                                                         | itep 3 🔒 🗛               | Match - Add New S                                                                                  | ales Cust   | omer                                                                |
| → VBDC C                                                                                                                                                      |                                                              |                                      |                                                                                                                                                         |                          | maton yrad non e                                                                                   | 0000        | onno                                                                |
| Campaigns                                                                                                                                                     | Name Home Phone Procitano, Thomas 229-251-2462               | Primary Rep<br>Ieracitano, Thomas    | 2022-08-01                                                                                                                                              | Act More Info            | Add Me                                                                                             |             |                                                                     |
| 50% W                                                                                                                                                         | hitt, Thomas 423-313-1531                                    | Harris, Isaiah                       | 2022-11-03                                                                                                                                              | More Info                | O Add Me                                                                                           |             |                                                                     |
| 50% S                                                                                                                                                         | tinnett, Thomas 706-934-9759                                 | Phillips, Tim                        | 2022-08-31                                                                                                                                              | More Info                | O Add Me                                                                                           |             |                                                                     |
| → Reports C □ 50% H                                                                                                                                           | Ioliand, Thomas 334-740-8669                                 | Langston, James                      | 2022-07-30                                                                                                                                              | More Info                | Add Me                                                                                             |             |                                                                     |
| External Reports                                                                                                                                              | ip, Thomas 423-991-2970                                      | Phillips, Tim                        | 2022-07-27                                                                                                                                              | S More Info              | Add Me                                                                                             |             |                                                                     |
| Step 250% F                                                                                                                                                   | inch, Thomas 423-505-2824                                    | Mason II, Philip                     | 2022-07-15                                                                                                                                              | More Info                | O Add Me                                                                                           |             |                                                                     |
|                                                                                                                                                               | RUCE, THOMAS 423-667-0116                                    | Caylor, Darren                       | 2022-04-25                                                                                                                                              | S More Info              | O Add Me                                                                                           |             |                                                                     |
| b Support (D                                                                                                                                                  | RANKS, THOMAS HENRY 423-595-0965<br>loo, Thomas 510-381-9085 | Mulkey, Glenn<br>Shadrick, Brittanie | 2022-03-31<br>2022-10-16                                                                                                                                | S More Info<br>More Info | Add Me<br>Sales                                                                                    |             |                                                                     |
|                                                                                                                                                               | arborough, Thomas 706-508-3064                               | Shadrick, Brittanie                  | 2022-10-10                                                                                                                                              | More Info                | Sales New Sales                                                                                    |             |                                                                     |