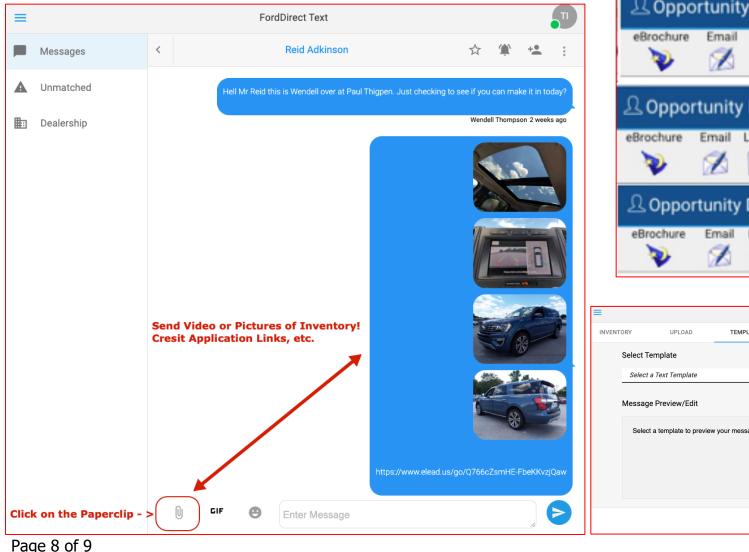

# Text Pictures – Credit Application and more Steps and stages of texting a customer.

1 – send an Opt-In text by clicking on the Yellow Text Message Icon (icon is Yellow, then turns to Gray waiting for a response)
2 – Once your Opt-In is accepted (icon turns to green) you can send text, inventory, GIF's, credit application links and more!

## Text Message stages.