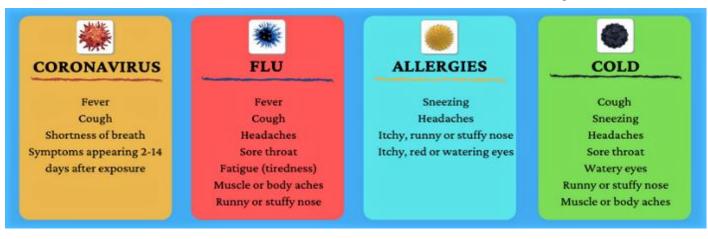

## Lassen County Flu Clinic Schedule

Wednesday, October 7<sup>th</sup> 9:00 AM – 6:00 PM Drive Through at Jensen Hall

Tuesday, October 13<sup>th</sup>
10:00 AM – 12:00 PM Eskaton
Manor

Wednesday, October 14<sup>th</sup>
11:00 PM – 2:00 PM Big Valley
Health Center (Bieber)

Friday, October 16<sup>th</sup>
9:00 AM – 11:30 AM Fort Sage One
Stop (Herlong)
1:00 PM – 4:00 PM Doyle
Community Center

Monday, October 19<sup>th</sup> 1:30 PM – 4:30 PM IGA Supermarket

Thursday, October 22<sup>nd</sup>
1:00PM – 3:00 PM Juniper Ridge
School (Termo)

Friday, October 23<sup>rd</sup>
1:00 PM – 4:00 PM Westwood One
Stop

Monday, October 26<sup>th</sup>
1:00 PM – 4:00 PM Lassen Senior
Center

Friday, October 30<sup>th</sup>
9:30 AM – 11:30 AM Spaulding
Community Center