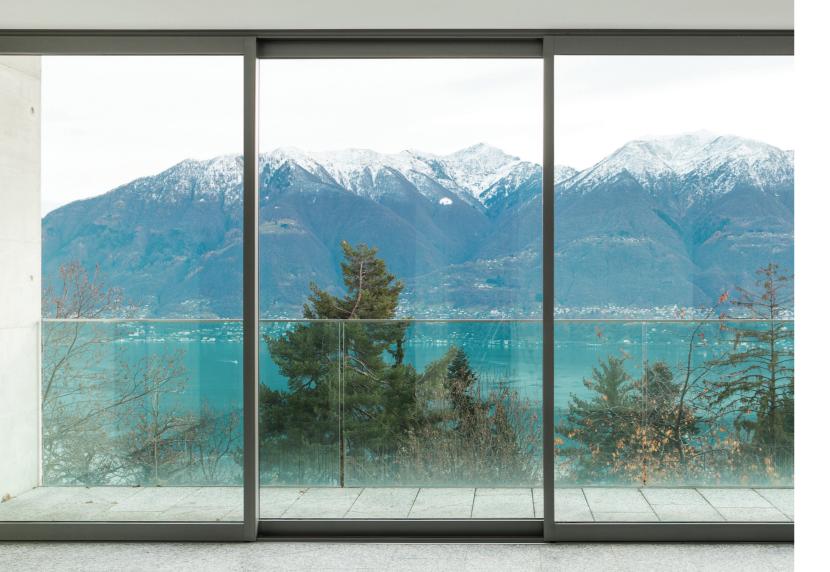

## THE AMAZINGLY Sleek new inline Sliding door

**Choose your design, choose your view.** EdgeGlide is the sleek sliding door which combines top quality, colour-matched hardware with elegant design. So the look of your door can match the look of your outdoors. Ultra slim 42mm interlock

Up to 2.2m x 2.6m per panel

Stylish colour-matched hardware

60mm frame depth for easy replacement

Kit frame and sash option for full site-assembly

| PERFORMANCE      |                             |  |  |
|------------------|-----------------------------|--|--|
| U-VALUE          | From 1.5 W/m <sup>2</sup> K |  |  |
|                  | Class 3                     |  |  |
| WATER TIGHTNESS  | Class 7A                    |  |  |
|                  | Class C5                    |  |  |
| MAXIMUM ACOUSTIC | 39 dB Rw                    |  |  |