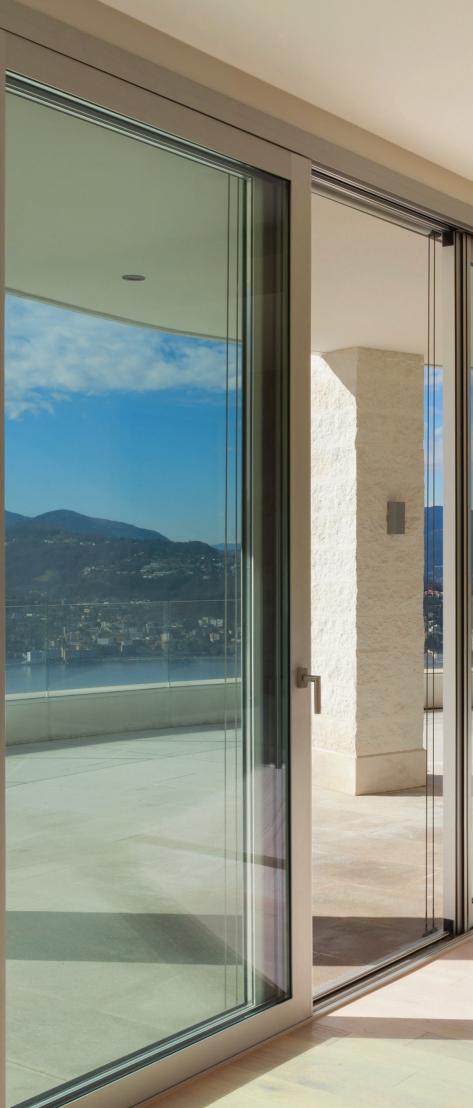

## THE AMAZINGLY Sleek new inline Sliding door

**Choose your design, choose your view.** EdgeGlide is the sleek sliding door which combines top quality, colour-matched hardware with elegant design. So the look of your door can match the look of your outdoors. Ultra slim 42mm interlock

Up to 2.2m x 2.6m per panel

Stylish colour-matched hardware

60mm frame depth for easy replacement

Kit frame and sash option for full site-assembly

| PERFORMANCE      |                             |  |  |
|------------------|-----------------------------|--|--|
| U-VALUE          | From 1.5 W/m <sup>2</sup> K |  |  |
|                  | Class 3                     |  |  |
| WATER TIGHTNESS  | Class 7A                    |  |  |
|                  | Class C5                    |  |  |
| MAXIMUM ACOUSTIC | 39 dB Rw                    |  |  |