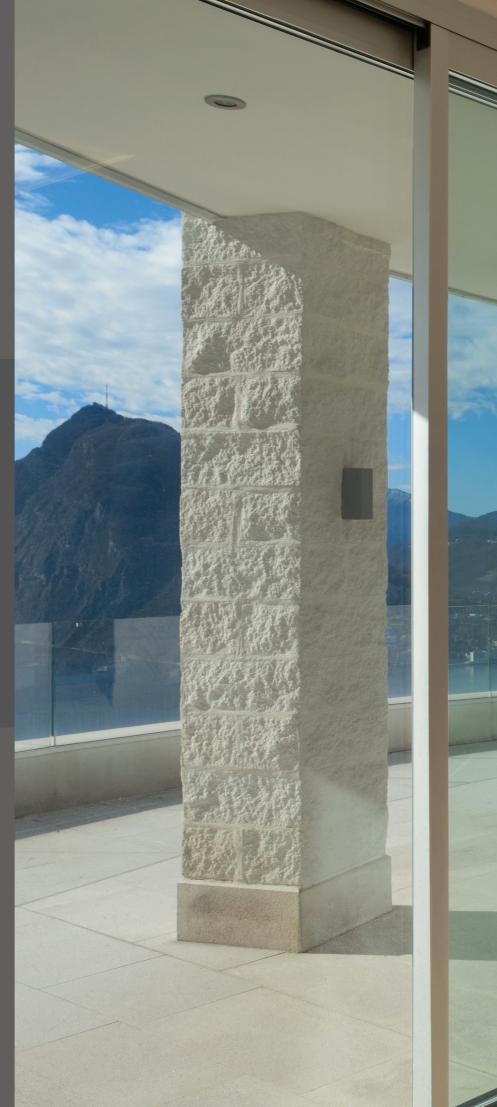

## THE AMAZINGLY Sleek new inline Sliding door

**Choose your design, choose your view.** EdgeGlide is the sleek sliding door which combines top quality, colour-matched hardware with elegant design. So the look of your door can match the look of your outdoors. Ultra slim 42mm interlock

Up to 2.2m x 2.6m per panel

Stylish colour-matched hardware

60mm frame depth for easy replacement

Kit frame and sash option for full site-assembly

| PERFORMANCE      |                             |  |  |
|------------------|-----------------------------|--|--|
| U-VALUE          | From 1.5 W/m <sup>2</sup> K |  |  |
|                  | Class 3                     |  |  |
| WATER TIGHTNESS  | Class 7A                    |  |  |
|                  | Class C5                    |  |  |
| MAXIMUM ACOUSTIC | 39 dB Rw                    |  |  |