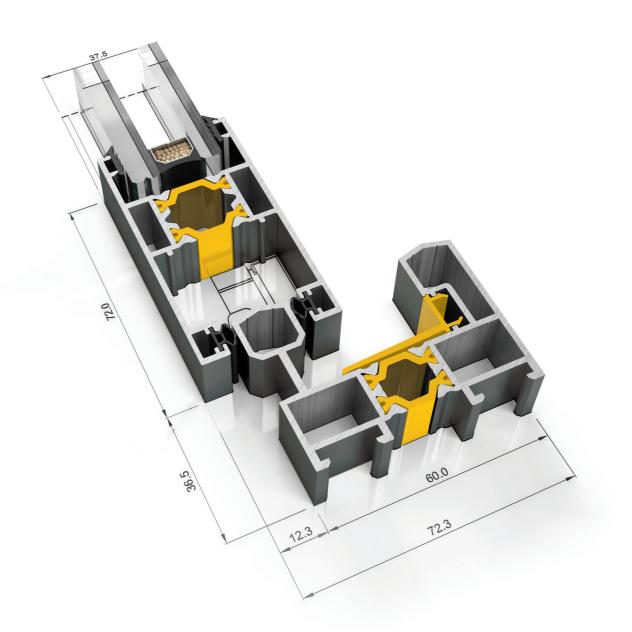

| THRESHOLD HEIGHT           | 47 mm    |        |
|----------------------------|----------|--------|
|                            | 14-26 mm |        |
| GLAZING METHOD Wrap-around |          | around |
|                            | 42 mm    |        |
| FRAME DEPTH                | 2 RAIL   | 60 mm  |
|                            | 3 RAIL   | 106 mm |

Up to 2.2m x 2.6m per panel

Stylish colour-matched hardware

60mm frame depth for easy replacement

Kit frame and sash option for full site-assembly

| PERFORMANCE      |                             |  |  |
|------------------|-----------------------------|--|--|
| U-VALUE          | From 1.5 W/m <sup>2</sup> K |  |  |
|                  | Class 3                     |  |  |
| WATER TIGHTNESS  | Class 7A                    |  |  |
|                  | Class C5                    |  |  |
| MAXIMUM ACOUSTIC | 39 dB Rw                    |  |  |