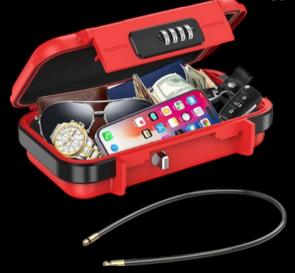

#### Travel Safe Anti-Theft Storage Lock Box

High-quality ABS Material | 4-Dial Combination Code
Extra-large Capacity | Removable Wire Rope
Lightweight and Secure Protection
Waterproof Beach Safe and Widely Used
FF-LBTP01 | FF-LBTP01B | FF-LBTP01R

10+ units - \$22.95

Contact us for same-day local delivery 936-329-3798