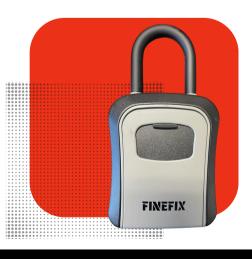

#### LIMITED OFFER PORTABLE LOCK BOX WITH U SHACKLE

\$13.95

95mm solid aluminum body
Tool-free installation with no damage
U shackle for flexible hanging
Perfect for open houses
FF-LBM012
10+ units - \$13.95