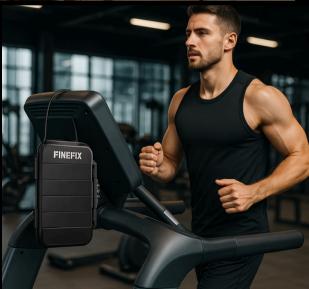

#### Travel Safe Anti-Theft Storage Lock Box

High-quality ABS Material | 4-Dial Combination Code
Extra-large Capacity | Removable Wire Rope
Lightweight and Secure Protection
Waterproof Beach Safe and Widely Used
FF-LBTP01 | FF-LBTP01B | FF-LBTP01R