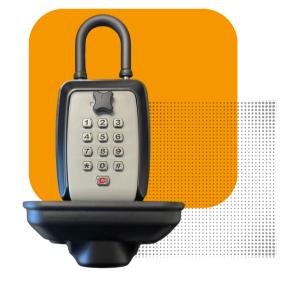

#### LIMITED OFFER PORTABLE LOCK BOX WITH U SHACKLE

\$13.95

95mm solid aluminum body
Tool-free installation with no damage
U shackle for flexible hanging
Perfect for open houses
FF-LBM012
10+ units - \$13.95