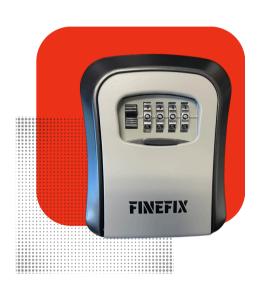

#### LIMITED OFFER WALL-MOUNTED LOCK BOX

\$12.95

Easy to install and mount 95mm solid aluminum body 4-Dial metal resettable combination Reinforced dual-layer frame for strength Key less convenience and securely access FF-LBMD01 10+ units - \$12.95