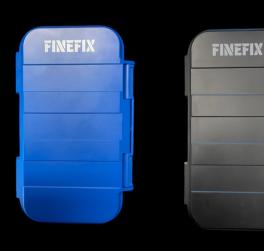

#### Travel Safe Anti-Theft Storage Lock Box

High-quality ABS Material | 4-Dial Combination Code
Extra-large Capacity | Removable Wire Rope
Lightweight and Secure Protection
Waterproof Beach Safe and Widely Used
FF-LBTP01 | FF-LBTP01B | FF-LBTP01R