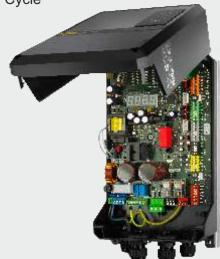

# ABSOLUTE CONTROL

The 9000 Sliding Gates feature a Feig control panel that is far more advanced for safety and motion than its rivals

The 9000A Automatic Cantilever Sliding Gate complies with BS/EN 12453. The gate portal is fitted with dual height photocells and 6 category 3 monitored live safety edges.

The gate is controlled by a purpose made German Feig control panel, single phase supply, via an integrated frequency converter controlled output to a 3 phase motor. This can be configured very easily for all the standard program modes including no passage time outs & free exit and entry loops to name a few. As standard the control panel can accommodate pedestrian open signals, airlock systems and much more. The gate's movement is controlled via a rack & pinion system monitored by an encoder. This allows for a precise and controlled operation that is robust and dependable. Our gates are delivered on a vehicle equipped with a crane, fully assembled, ready to bolt down continuing our "plug & play" ethos. This minimises disruption on site and ensures a smooth, quick and easy installation.