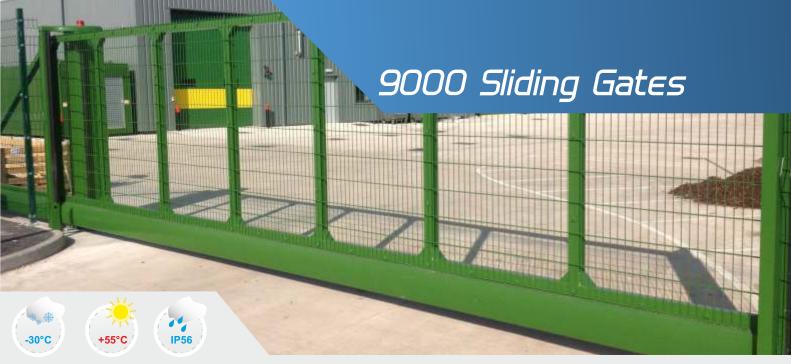

The 9000A Automatic Cantilever Sliding Gate complies with BS/EN 12453. The gate portal is fitted with dual height photocells and 6 category 3 monitored live safety edges.

The gate is controlled by a purpose made German Feig control panel, single phase supply, via an integrated frequency converter controlled output to a 3 phase motor. This can be configured very easily for all the standard program modes including no passage time outs & free exit and entry loops to name a few. As standard the control panel can accommodate pedestrian open signals, airlock systems and much more. The gate's movement is controlled via a rack & pinion system monitored by an encoder. This allows for a precise and controlled operation that is robust and dependable. Our gates are delivered on a vehicle equipped with a crane, fully assembled, ready to bolt down continuing our "plug & play" ethos. This minimises disruption on site and ensures a smooth, quick and easy installation.

We have developed the gate using aluminum construction with its obvious anti-corrosion properties/strength and longevity in mind. Trusted by many in the industry as the ultimate sliding gate it can be clad with a HUGE range of infills to suit the existing perimeter fence line.