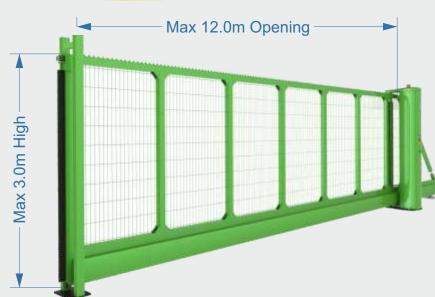

#### **Specification**

CE Approved, TUV Approved

**Power Requirements** 

Single Phase 240v 50Hz 10 Amps Colours

All RAL Colours Available

(Non Standard RAL's Optional Cost)

**Maximum Span Dimensions** 

12m Clear Drive Through Opening

### **Maximum Height Dimensions**

2.4 Metres (Max Width 12m)

3.0 Metres (Max Width 10m)