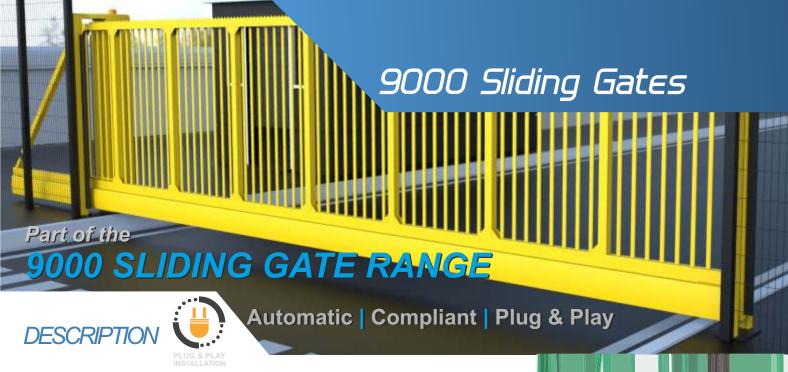

The 9000A Automatic Cantilever Sliding Gate complies with BS/EN 12453. The gate portal is fitted with dual height photocells and 6 category 3 monitored live safety edges.

The gate is controlled by a purpose made German Feig control panel, single phase supply, via an integrated frequency converter controlled output to a 3 phase motor. This can be configured very easily for all the standard program modes including no passage time outs & free exit and entry loops to name a few. As standard the control panel can accommodate pedestrian open signals, airlock systems and much more. The gate's movement is controlled via a rack & pinion system monitored by an encoder. This allows for a precise and controlled operation that is robust and dependable. Our gates are delivered on a vehicle equipped with a crane, fully assembled, ready to bolt down continuing our "plug & play" ethos. This minimises disruption on site and ensures a smooth, quick and easy installation.

We have developed the gate using aluminum construction with its obvious anti-corrosion properties/strength and longevity in mind. Trusted by many in the industry as the ultimate sliding gate it can be clad with a HUGE range of infills to suit the existing perimeter fence line.