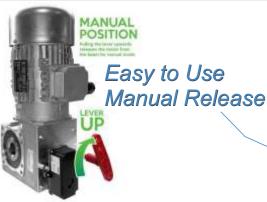

- 100% duty cycle heavy industrial usage
- BS EN 12453 Peace of mind for safety
- Single Phase Supply
- Plug & Play installation
- Programmable control panel c/w fault diagnostic on screen display
- Highest specification of components are ONLY used
- Seamlessly forms part of the existing fence lines perimeter security
- Aluminium construction for long lasting and maintenance free performance
- MANY different infill's avliable to match clients exacting requirements
- Error log is stored in the control panel for fault diagnosis
- A VERY easy to use manual release mechanism which requires no tools in the event of power failure.