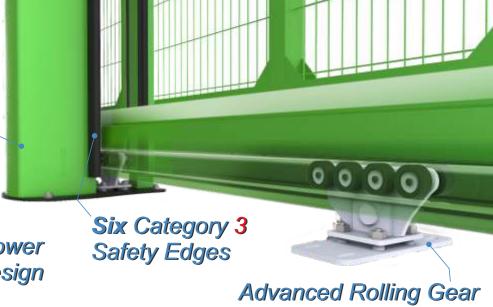

The 9000A Automatic Cantilever Sliding Gate complies with BS/EN 12453. The gate portal is fitted with dual height photocells and 6 category 3 monitored live safety edges.

The gate is controlled by a purpose made German Feig control panel, single phase supply, via an integrated frequency converter controlled output to a 3 phase motor. This can be configured very easily for all the standard program modes including no passage time outs & free exit and entry loops to name a few. As standard the control panel can accommodate pedestrian open signals, airlock systems and much more. The gate's movement is controlled via a rack & pinion system monitored by an encoder. This allows for a precise and controlled operation that is robust and dependable. Our gates are delivered on a vehicle equipped with a crane, fully assembled, ready to bolt down continuing our "plug & play" ethos. This minimises disruption on site and ensures a smooth, quick and easy installation.

\*All gates are bespoke and manufactured to order.

Strong Lower Beam Design