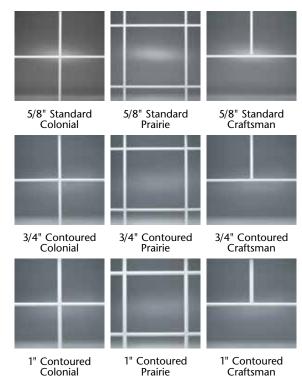

#### **Interior Grids**

Decorative grids will lend style and dimension to your windows. Classic grids are available in White, Almond and Desert Clay. All grid selections are offered in Colonial, Prairie and Craftsman patterns in a 5/8" standard flat grid, a 3/4" contoured grid and a 1" contoured grid.