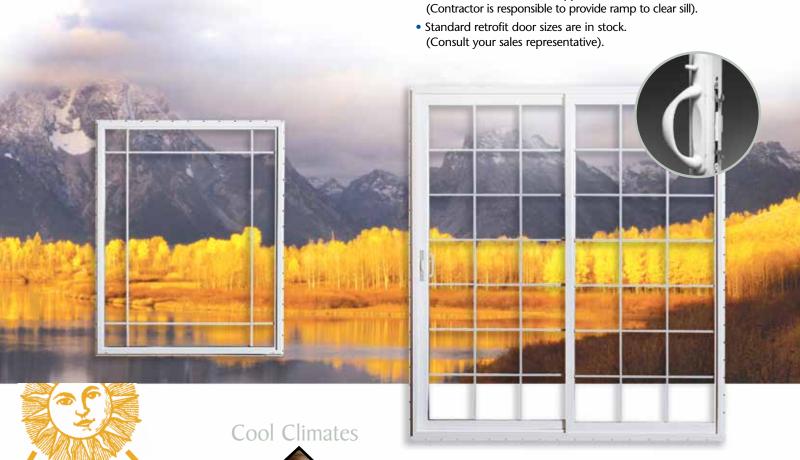

#### A 1 7 2 Sliding Patio Door

- Sturdy 4 1/2" frame depth.
- 1" glazing is standard. Triple glazing is available.
- Available in White, Almond and Desert Clay.
- A European style handle with thumb lock offers easy operation. Keyed locks and foot locks are available as an upgrade.
- Independently adjustable dual point mortise lock.
- Adjustable tandem rollers on a raised stainless steel track provide years of smooth trouble free operation.
- Metal reinforced meeting rails and sash provides strength and durability.
- Transoms are available up to 9' wide.
- Three and four panel configurations are available.
- Vinyl sheet rock returns also available.
- Handles available for ADA applications.†
   (Contractor is responsible to provide ramp to clear sill).

### Warm Climates

Our Low-E glass option helps increase your home's comfort while reducing energy costs throughout the year. Its secret is an undetectable thin metal coating applied to the second surface of the insulated glass unit.

In **cooler months**, Low-E lets warm solar rays in, while preventing the heat from escaping.