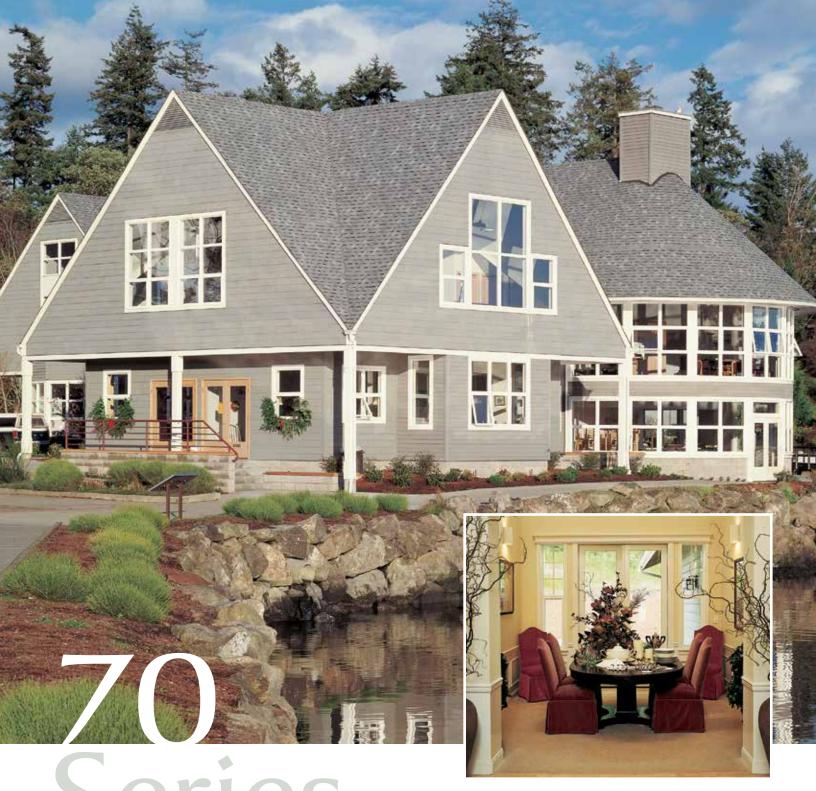

Series

ALL-ENVIRONMENT VINYL WINDOWS

# A NEW CONSTRUCTION WINDOW BUILT FOR EXCEPTIONAL PERFORMANCE IN ANY ENVIRONMENT

Superior technology meets exceptional performance in Alpine's 70 Series. Our fusion-welded vinyl frame surrounds Low-E insulating glass for the best in energy efficiency. This specially constructed frame also contributes to the window's outstanding strength and durability that can only carry one name – Alpine.

**PARTNER** 

Alpine 70 Series Vinyl Windows and Patio Doors provide your home with a smart combination of beauty, elegance and style. Available in many shapes, sizes and styles, you'll also benefit from the windows' top-quality design, which provides superior thermal efficiency and performance.