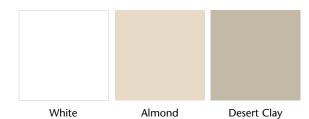

1" unit on picture windows and patio doors.

Metal reinforced at locking rails.

Available in White, Almond and Desert Clay with solid color formulated throughout.

Inside or outside, removable fiberglass screen for easy cleaning.

#### **Colors**

Alpine's 70 Series Windows are offered in White, Almond and Desert Clay with solid color formulated throughout.