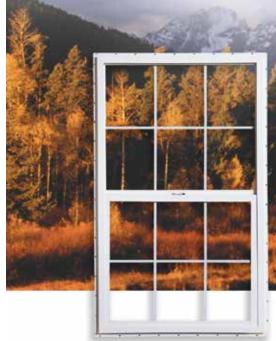

#### Single-Hung

- 2 %" frame available in White, Almond and Desert Clay offers a thin contemporary profile and achieves a "Light Commercial" window rating for strength.
- Three grid options, continuous frame and mulling options give you maximum design flexibility.
- All locking rails are metal reinforced for strength and durability.
- The standard sweep lock exceeds the toughest forced entry standards.
- · Full length interlocking meeting rails with double pile weatherstripping reduce the potential for air and water infiltration and improve thermal efficiency.
- Side load sash operates on two concealed pre-calibrated block and tackle sash balances.

#### Picture

- 2 %" frame available in White, Almond and Desert Clay offers a thin contemporary profile and achieves a "Light Commercial" window rating for strength.
- Three grid choices, T-bar and mulling capability options for maximum design flexibility.
- Narrow sight-lines for a clear attractive design.
- 1" insulated glass unit.
- Special shapes available.