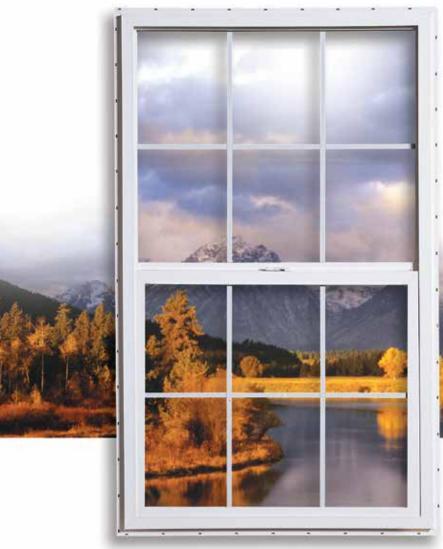

#### Single-Hung

- 2 %" frame available in White, Almond and Desert Clay offers a thin contemporary profile and achieves a "Light Commercial" window rating for strength.
- Three grid options, continuous frame and mulling options give you maximum design flexibility.
- All locking rails are metal reinforced for strength and durability.
- The standard sweep lock exceeds the toughest forced entry standards.
- · Full length interlocking meeting rails with double pile weatherstripping reduce the potential for air and water infiltration and improve thermal efficiency.
- Side load sash operates on two concealed pre-calibrated block and tackle sash balances.

#### **Horizontal Sliding**

- 2 %" frame available in White, Almond and Desert Clay offers a thin contemporary profile and achieves a "Light Commercial" window rating for strength.
- Three grid options, continuous frame and mulling options give you maximum design flexibility.
- · All locking rails are metal reinforced for strength and durability.
- The standard sweep lock exceeds the toughest forced entry standards.
- Full length interlocking meeting rails with double pile weatherstripping reduce the potential for air and water infiltration and improve thermal efficiency.
- Adjustable, tandem brass rollers in a noncorrosive housing ensure that the window glides smoothly and allows a quick sight line adjustment in the field.