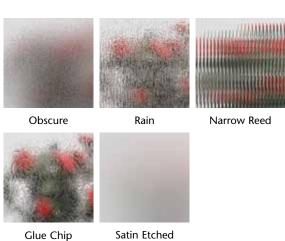

#### **Obscure Glass**

Obscure glass styles offer privacy for bathrooms and other areas of your home without blocking the natural light.

2801 78th Avenue East Fife, WA 98424 800.922.6009 www.alpinewindowsystems.com