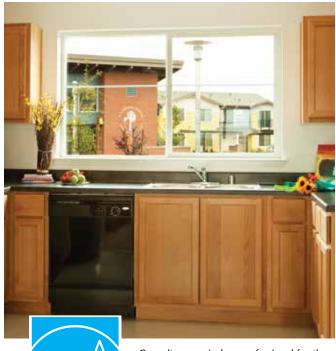

#### **Horizontal Sliding**

- 2 %" frame available in White, Almond and Desert Clay offers a thin contemporary profile and achieves a "Light Commercial" window rating for strength.
- Three grid options, continuous frame and mulling options give you maximum design flexibility.
- · All locking rails are metal reinforced for strength and durability.
- The standard sweep lock exceeds the toughest forced entry standards.
- Full length interlocking meeting rails with double pile weatherstripping reduce the potential for air and water infiltration and improve thermal efficiency.
- Adjustable, tandem brass rollers in a noncorrosive housing ensure that the window glides smoothly and allows a quick sight line adjustment in the field.