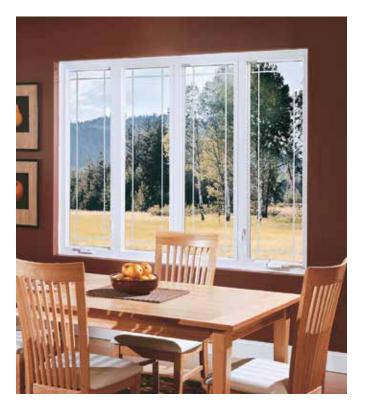

#### A 1 7 2 Sliding Patio Door

- Sturdy 4 1/2" frame depth.
- 1" glazing is standard. Triple glazing is available.
- Available in White, Almond and Desert Clay.
- A European style handle with thumb lock offers easy operation. Keyed locks and foot locks are available as an upgrade.
- Independently adjustable dual point mortise lock.
- Adjustable tandem rollers on a raised stainless steel track provide years of smooth trouble free operation.
- Metal reinforced meeting rails and sash provides strength and durability.
- Transoms are available up to 9' wide.
- Three and four panel configurations are available.
- Vinyl sheet rock returns also available.
- Handles available for ADA applications.†
   (Contractor is responsible to provide ramp to clear sill).