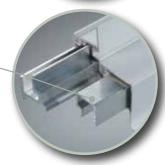

#### **Standard Features**

Sturdy 2 %" frame depth and integral nailing fin with 1 %" or %" fin setback provides compatibility with wood, vinyl and stucco applications.

Water management system includes offset drainage to the outside with special weep gates to help keep wind, water and insects out.

Sliding windows feature adjustable tandem brass rollers in a non-corrosive housing to provide smooth operation and allow a quick sight line adjustment in the field.

¾" insulated glass unit with warm-edge technology and exterior glazing.

1" unit on picture windows and patio doors.

Metal reinforced at locking rails.

Available in White, Almond and Desert Clay with solid color formulated throughout.

Inside or outside, removable fiberglass screen for easy cleaning.