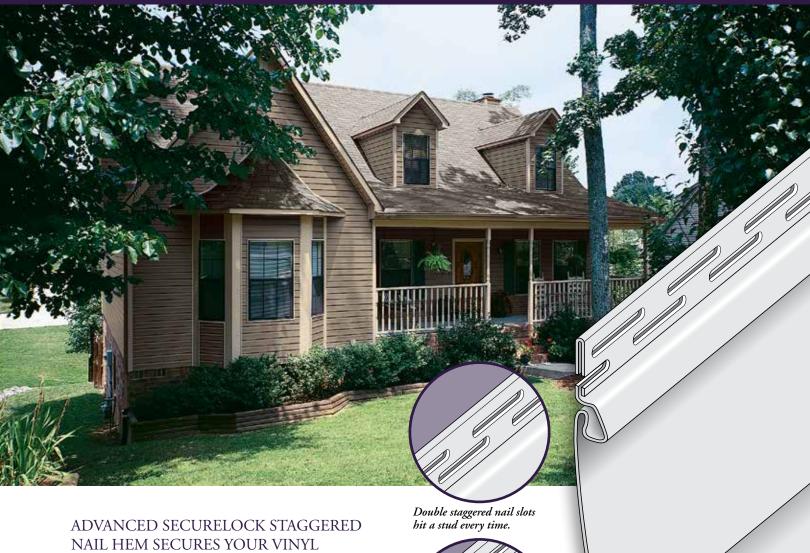

# NAIL HEM SECURES YOUR VINYL SIDING EFFORTLESSLY

SecureLock advanced lock design from Alside provides unparalleled performance. Double staggered nail slots and a fully rolled over nailing hem provide exceptional wall gripping strength. In fact, when independently tested in winds of Category 5 hurricane strength, Odyssey Plus stayed nailed in place. This strong

locking system also means your siding will lay flat and look beautiful for a lifetime.

Whether you are replacing your existing siding or building a new home, choose a brand that provides both advanced performance and lasting beauty . . . choose Odyssey Plus.

Extra strong rolled over nail hem.

Locking panels resist high winds.

PREMIUM APPEARANCE

Choose from two of America's most popular siding styles – traditional clapboard or beveled-edge dutch lap. Both styles are available in 4" and 5" widths. A natural grain pattern, realistic shadow lines and a low-gloss, look-of-paint finish recreate the distinctive details of expensive wood siding. For maximum design flexibility, choose from up to 24 popular colors including 11 designer colors.