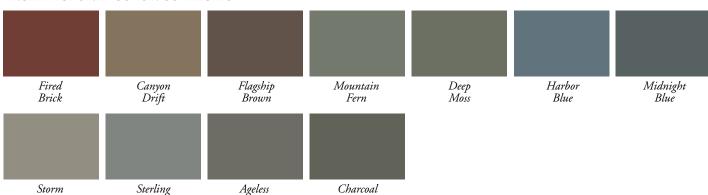

in Double 4" clapboard, Double 4" dutch lap, Double

5" clapboard, and Double 5" dutch lap

24 contemporary colors



DID YOU KNOW for nearly two decades vinyl siding has been a leading choice for exterior cladding on new single-family homes. This broad appeal stems not only from its beauty, durability, and easy upkeep, but also from the fact that vinyl siding adds value to homes.

#### **COLOR AND DESIGN INSPIRATION**

Odyssey Plus' full array of profiles and colors makes it easy to give your home a style all its own. Whether you prefer a subtle monochromatic color scheme in classic hues or rich architectural colors with contrasting accents, Odyssey Plus has everything you need to achieve your ideal finished look.

#### STANDARD COLOR COLLECTION



#### ARCHITECTURAL COLOR COLLECTION\*



Smoke

#### DARKER COLORS STAY TRUE!

Gray



Our darker Odyssey Plus colors stay luxurious and true, thanks to ChromaTrue technology. This advanced copolymer compound provides Odyssey Plus with long-term color stability and better performance on darker colors.

## THE ART OF THE MIX

There's no need to settle for siding and trim that almost match. Alside's ColorConnect<sup>®</sup> Color Matching System offers smart solutions for every design approach. ColorConnect standards have been painstakingly applied to select Alside products to ensure you are making tasteful color choices with enduring aesthetic value and the custom look you desire.

Whether it's a rich color that draws your eye to an interesting architectural detail, or neutral hues applied to a historic home, the Alside ColorCon