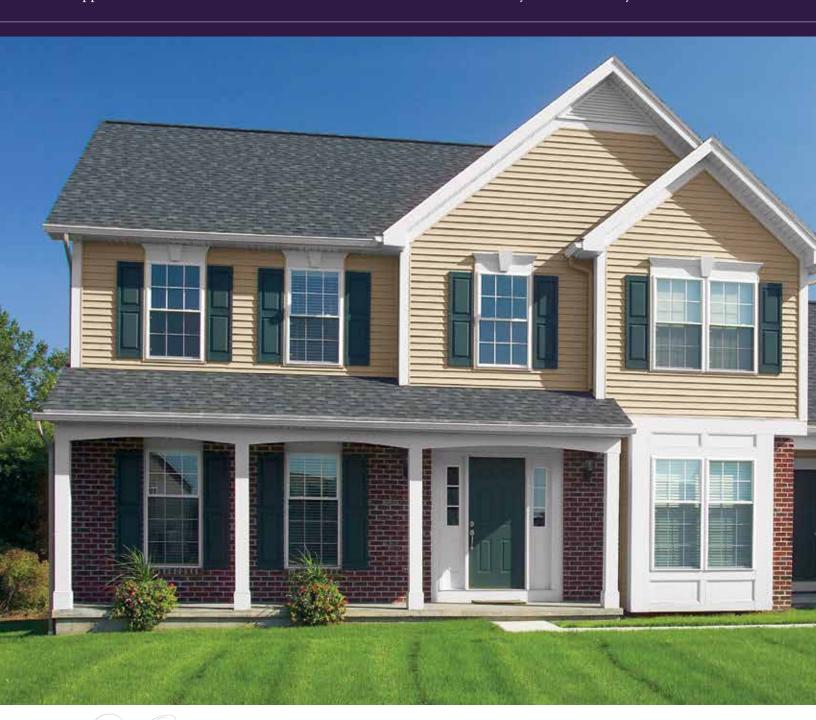

Extra strong rolled over nail hem.

Locking panels resist high winds.

PREMIUM APPEARANCE

Choose from two of America's most popular siding styles – traditional clapboard or beveled-edge dutch lap. Both styles are available in 4" and 5" widths. A natural grain pattern, realistic shadow lines and a low-gloss, look-of-paint finish recreate the distinctive details of expensive wood siding. For maximum design flexibility, choose from up to 24 popular colors including 11 designer colors.

## **OUTSTANDING PERFORMANCE**

Premium panel thickness (.044" nominal) and an advanced lock design provide superior rigidity so walls stay straight and smooth. The strengthened lock provides superior holding power, keeping panels tight on walls, even in extreme winds.