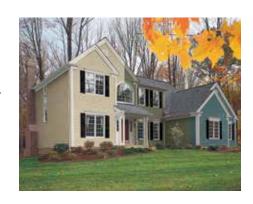

Extra strong rolled over nail hem.

Locking panels resist high winds.

PREMIUM APPEARANCE

Choose from two of America's most popular siding styles – traditional clapboard or beveled-edge dutch lap. Both styles are available in 4" and 5" widths. A natural grain pattern, realistic shadow lines and a low-gloss, look-of-paint finish recreate the distinctive details of expensive wood siding. For maximum design flexibility, choose from up to 24 popular colors including 11 designer colors.

## **OUTSTANDING PERFORMANCE**

Premium panel thickness (.044" nominal) and an advanced lock design provide superior rigidity so walls stay straight and smooth. The strengthened lock provides superior holding power, keeping panels tight on walls, even in extreme winds.