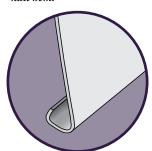

# NAIL HEM SECURES YOUR VINYL SIDING EFFORTLESSLY

SecureLock advanced lock design from Alside provides unparalleled performance. Double staggered nail slots and a fully rolled over nailing hem provide exceptional wall gripping strength. In fact, when independently tested in winds of Category 5 hurricane strength, Odyssey Plus stayed nailed in place. This strong

locking system also means your siding will lay flat and look beautiful for a lifetime.

Whether you are replacing your existing siding or building a new home, choose a brand that provides both advanced performance and lasting beauty . . . choose Odyssey Plus.

Extra strong rolled over nail hem.

Locking panels resist high winds.

PREMIUM APPEARANCE

Choose from two of America's most popular siding styles – traditional clapboard or beveled-edge dutch lap. Both styles are available in 4" and 5" widths. A natural grain pattern, realistic shadow lines and a low-gloss, look-of-paint finish recreate the distinctive details of expensive wood siding. For maximum design flexibility, choose from up to 24 popular colors including 11 designer colors.

## **OUTSTANDING PERFORMANCE**

Premium panel thickness (.044" nominal) and an advanced lock design provide superior rigidity so walls stay straight and smooth. The strengthened lock provides superior holding power, keeping panels tight on walls, even in extreme winds.