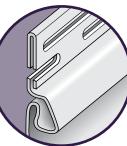

# NAIL HEM SECURES YOUR VINYL SIDING EFFORTLESSLY

SecureLock advanced lock design from Alside provides unparalleled performance. Double staggered nail slots and a fully rolled over nailing hem provide exceptional wall gripping strength. In fact, when independently tested in winds of Category 5 hurricane strength, Odyssey Plus stayed nailed in place. This strong

Extra strong rolled over nail hem.

Locking panels resist high winds.

PREMIUM APPEARANCE

Choose from two of America's most popular siding styles – traditional clapboard or beveled-edge dutch lap. Both styles are available in 4" and 5" widths. A natural grain pattern, realistic shadow lines and a low-gloss, look-of-paint finish recreate the distinctive details of expensive wood siding. For maximum design flexibility, choose from up to 24 popular colors including 11 designer colors.