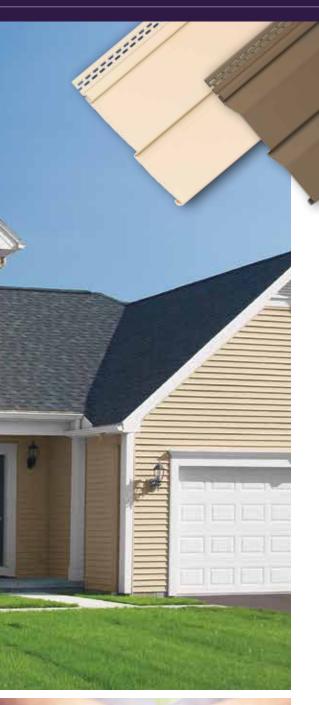

# ODYSSEY PLUS® ... PERFECT FOR EVERY PROJECT

Odyssey Plus is the perfect siding for homeowners who want outstanding performance, a beautiful appearance and maximum convenience. It's one of the best investments you can make to your home.

Extra strong rolled over nail hem.

Locking panels resist high winds.

PREMIUM APPEARANCE

Choose from two of America's most popular siding styles – traditional clapboard or beveled-edge dutch lap. Both styles are available in 4" and 5" widths. A natural grain pattern, realistic shadow lines and a low-gloss, look-of-paint finish recreate the distinctive details of expensive wood siding. For maximum design flexibility, choose from up to 24 popular colors including 11 designer colors.

### A VARIETY OF PROFILE DESIGNS

Odyssey Plus offers a wide variety of options when designing your home's exterior. With four profiles to choose from and a full selection of decorative trim and accessories, you can create a custom design that's a clear reflection of your personal taste.