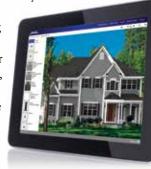

# HOME VISUALIZER

See the finished look before the work begins! Our Alside siding visualizer lets you create multiple exterior designs with just the click of a mouse. Simply select a house style – or submit

a photo of your own home – and choose siding profiles, accents, soffit and trim, along with color options for doors, roofing, shutters and more. Visit www.alside.com/color-design to get started today.