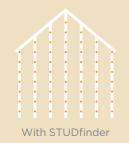

## ...for safety.

STUDfinder™ is an installation system with letters on the MainStreet's panel nail hem to ensure proper nailing to wood studs, to protect you from unwanted dangers such as damaged pipes or wires, or exposed nails.