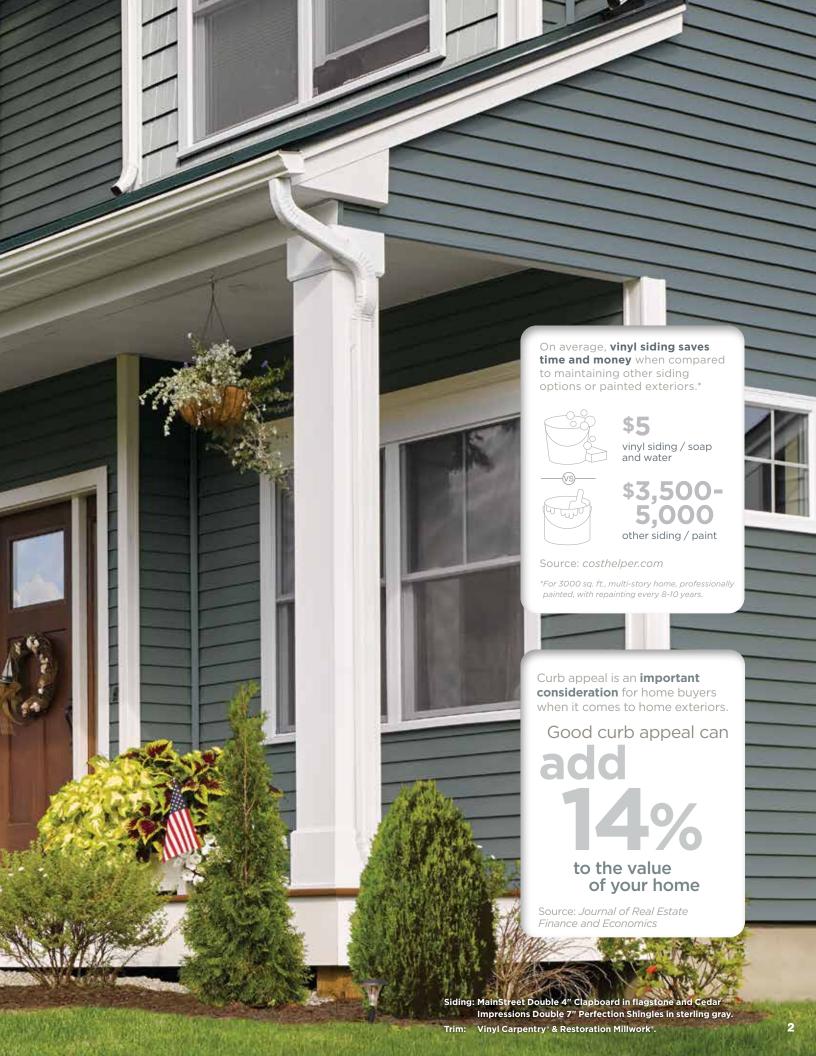

# MainStreet™

Siding



Life happens here.™

CertainTeed SAINT-GOBAIN







Siding: MainStreet Double 5" Clapboard in pacific blue.

Trim: Vinyl Carpentry' & Restoration Millwork'.





# 7 Styles. Great features.











MainStreet consists of traditional styles with European roots: Clapboard, Beaded and Dutchlap. The Clapboard style is the most traditional and found in all parts of the United States. Beaded siding is very popular style for homes in the Southern Coastal regions. The Dutchlap style provides strong shadow lines and is highly popular in the Mid-Atlantic region.









## MainStreet is better...



...for color availability.

| 3" Clapboard Brushed     |             |              |              |         |         |               |            |                |              |              | •             | •           |          |         |