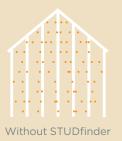

## ...for safety.

STUDfinder™ is an installation system with letters on the MainStreet's panel nail hem to ensure proper nailing to wood studs, to protect you from unwanted dangers such as damaged pipes or wires, or exposed nails.