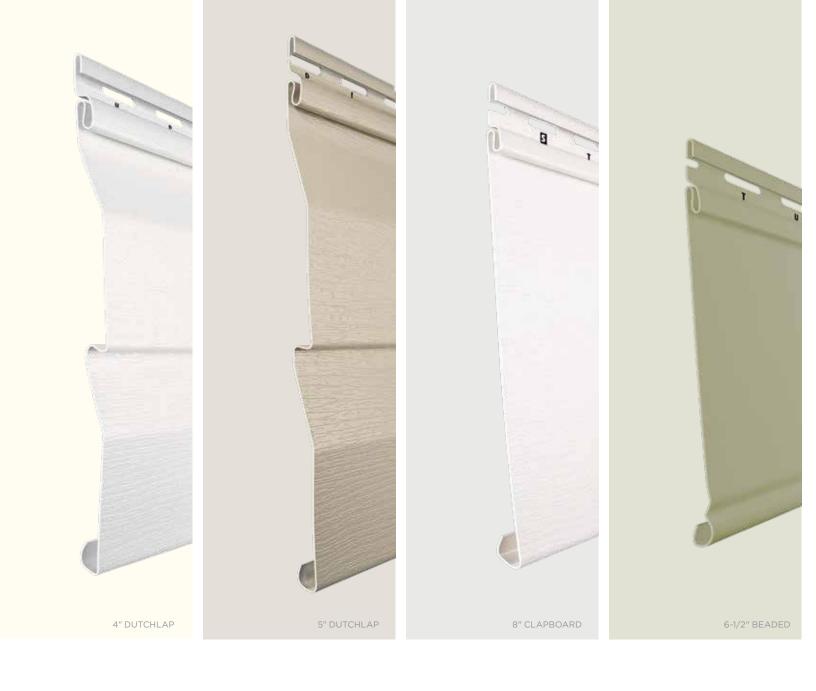

# 7 Styles. Great features.

MainStreet consists of traditional styles with European roots: Clapboard, Beaded and Dutchlap. The Clapboard style is the most traditional and found in all parts of the United States. Beaded siding is very popular style for homes in the Southern Coastal regions. The Dutchlap style provides strong shadow lines and is highly popular in the Mid-Atlantic region.

## MainStreet is better...

...for color availability.

| 3" Clapboard Brushed     |             |              |              |         |         |               |            |                |              |              | •             | •           |          |         |             | •               | •          |
|--------------------------|-------------|--------------|--------------|---------|---------|---------------|------------|----------------|--------------|--------------|---------------|-------------|----------|---------|-------------|-----------------|------------|
| 4" Clapboard Woodgrain   | •           | •            | •            | •       | •       | •             | •          | •              | •            | •            | •             | •           | •        | •       | •           | •               | •          |
| 5" Clapboard Woodgrain   | •           | •            | •            | •       | •       | •             | •          | •              | •            | •            | •             | •           | •        | •       | •           | •               | •          |
| 4" Dutchlap<br>Woodgrain | •           | •            | •            | •       | •       | •             | •          | •              | •            | •            | •             | •           | •        | •       | •           | •               | •          |
| 5" Dutchlap<br>Woodgrain | •           | •            | •            | •       | •       | •             | •          | •              | •            | •            | •             | •           | •        | •       | •           | •               | •          |
| 6-1/2" Beaded Brushed    |             |              |              |         |         |               |            |                |              | •            | •             |             |          | •       |             | •               | •          |
| 8" Clapboard Woodgrain   |             |              |              |         |         |               |            | *              |              |              |               |             |          |         |             | de              |            |
| *Deluxe Colors           | Autumn Red* | Sable Brown* | Hearthstone* | Spruce* | Forest* | Pacific Blue* | Flagstone* | Charcoal Gray* | Castle Stone | Granite Gray | Sterling Gray | Oxford Blue | Seagrass | Cypress | Herringbone | Sandstone Beige | Desert Tan |