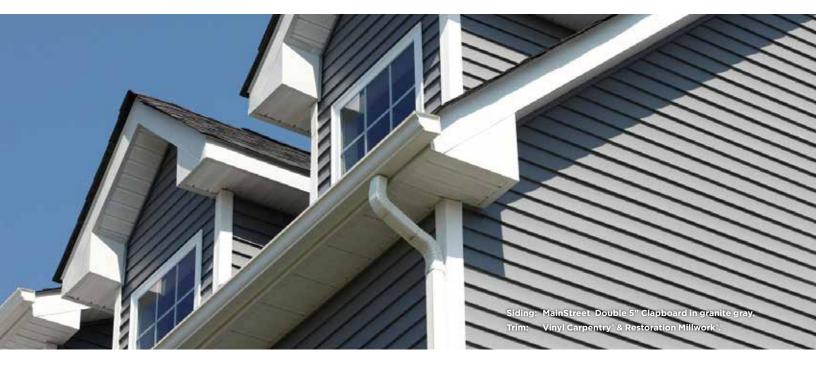

# MainStreet™

Siding

Life happens here.™

CertainTeed SAINT-GOBAIN

Siding: MainStreet Double 5" Clapboard in pacific blue.

Trim: Vinyl Carpentry' & Restoration Millwork'.