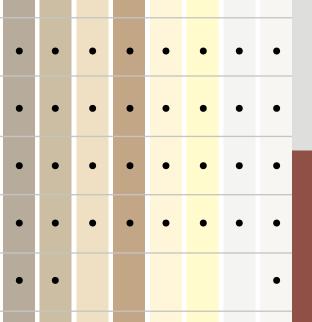

## MainStreet is better...

...for color availability.

| 3" Clapboard Brushed     |             |              |              |         |         |               |            |                |              |              | •             | •           |          |         |             | •               | •          |
|--------------------------|-------------|--------------|--------------|---------|---------|---------------|------------|----------------|--------------|--------------|---------------|-------------|----------|---------|-------------|-----------------|------------|
| 4" Clapboard Woodgrain   | •           | •            | •            | •       | •       | •             | •          | •              | •            | •            | •             | •           | •        | •       | •           | •               | •          |
| 5" Clapboard Woodgrain   | •           | •            | •            | •       | •       | •             | •          | •              | •            | •            | •             | •           | •        | •       | •           | •               | •          |
| 4" Dutchlap<br>Woodgrain | •           | •            | •            | •       | •       | •             | •          | •              | •            | •            | •             | •           | •        | •       | •           | •               | •          |
| 5" Dutchlap<br>Woodgrain | •           | •            | •            | •       | •       | •             | •          | •              | •            | •            | •             | •           | •        | •       | •           | •               | •          |
| 6-1/2" Beaded Brushed    |             |              |              |         |         |               |            |                |              | •            | •             |             |          | •       |             | •               | •          |
| 8" Clapboard Woodgrain   |             |              |              |         |         |               |            | *              |              |              |               |             |          |         |             | de              |            |
| *Deluxe Colors           | Autumn Red* | Sable Brown* | Hearthstone* | Spruce* | Forest* | Pacific Blue* | Flagstone* | Charcoal Gray* | Castle Stone | Granite Gray | Sterling Gray | Oxford Blue | Seagrass | Cypress | Herringbone | Sandstone Beige | Desert Tan |