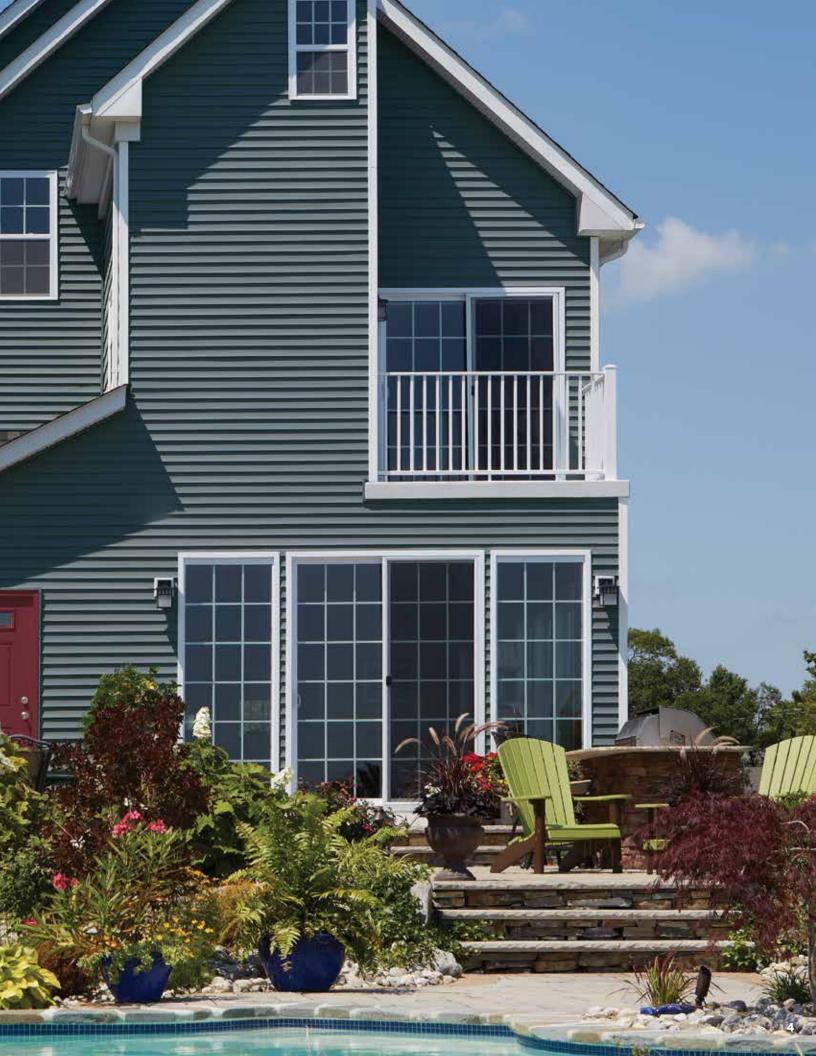

# MainStreet™

Siding

Life happens here.™

CertainTeed SAINT-GOBAIN

Siding: MainStreet Double 5" Clapboard in pacific blue.

Trim: Vinyl Carpentry' & Restoration Millwork'.