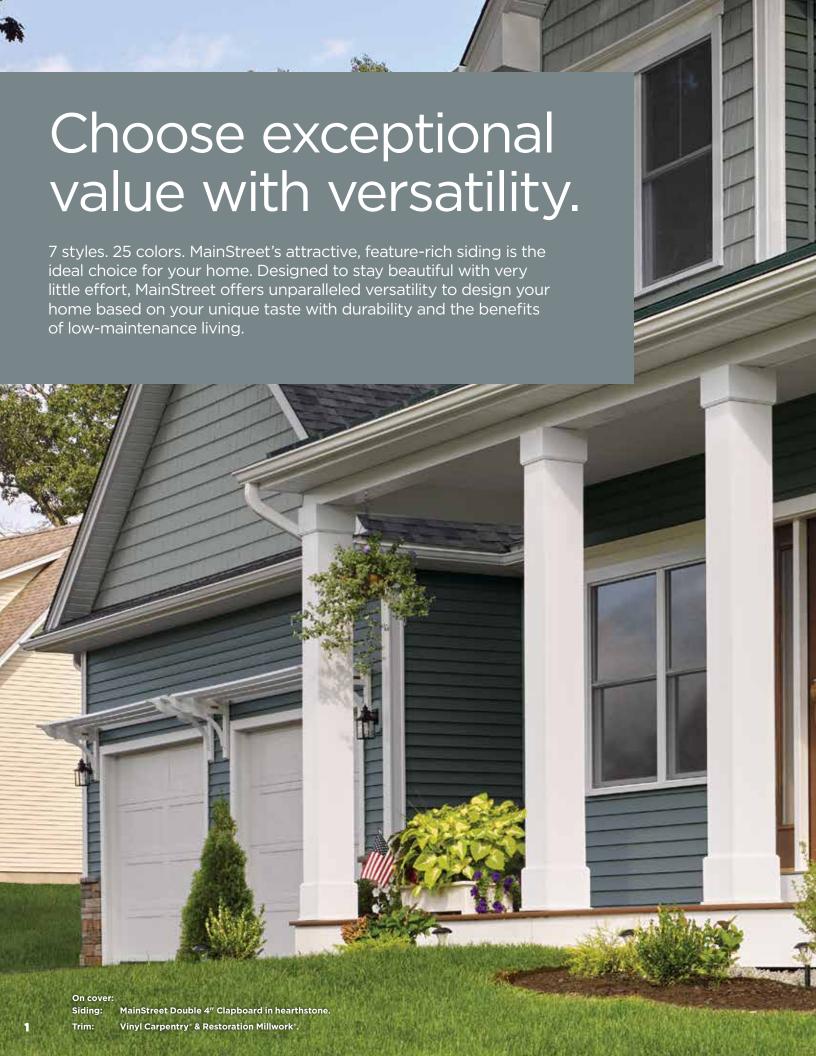

# 7 Styles. Great features.

MainStreet consists of traditional styles with European roots: Clapboard, Beaded and Dutchlap. The Clapboard style is the most traditional and found in all parts of the United States. Beaded siding is very popular style for homes in the Southern Coastal regions. The Dutchlap style provides strong shadow lines and is highly popular in the Mid-Atlantic region.