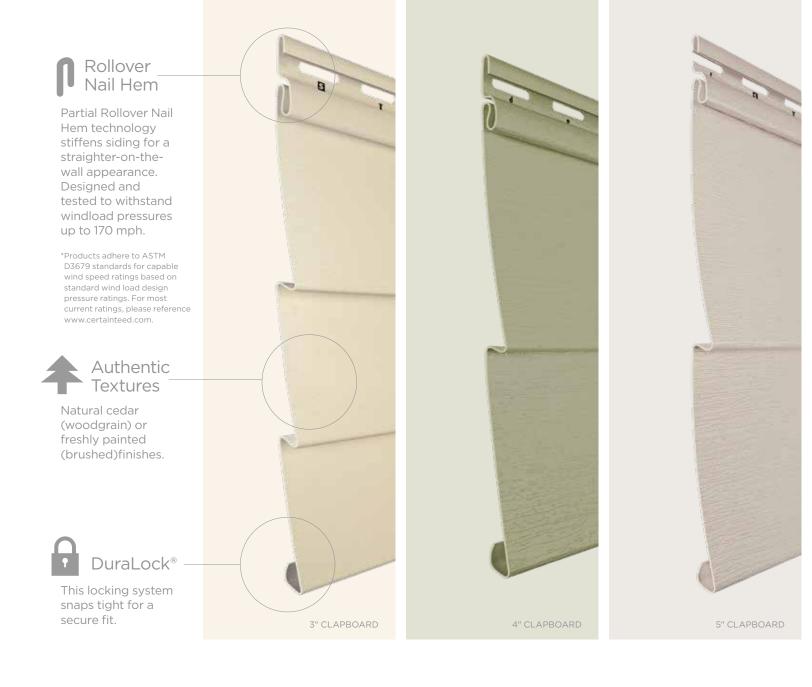

# 7 Styles. Great features.

MainStreet consists of traditional styles with European roots: Clapboard, Beaded and Dutchlap. The Clapboard style is the most traditional and found in all parts of the United States. Beaded siding is very popular style for homes in the Southern Coastal regions. The Dutchlap style provides strong shadow lines and is highly popular in the Mid-Atlantic region.

## MainStreet is better...

...for color availability.

| 3" Clapboard Brushed     |             |              |              |         |         |               |            |                |              |              | •             | •           |          |         |             | •               | •          |
|--------------------------|-------------|--------------|--------------|---------|---------|---------------|------------|----------------|--------------|--------------|---------------|-------------|----------|---------|-------------|-----------------|------------|
| 4" Clapboard Woodgrain   | •           | •            | •            | •       | •       | •             | •          | •              | •            | •            | •             | •           | •        | •       | •           | •               | •          |
| 5" Clapboard Woodgrain   | •           | •            | •            | •       | •       | •             | •          | •              | •            | •            | •             | •           | •        | •       | •           | •               | •          |
| 4" Dutchlap<br>Woodgrain | •           | •            | •            | •       | •       | •             | •          | •              | •            | •            | •             | •           | •        | •       | •           | •               | •          |
| 5" Dutchlap<br>Woodgrain | •           | •            | •            | •       | •       | •             | •          | •              | •            | •            | •             | •           | •        | •       | •           | •               | •          |
| 6-1/2" Beaded Brushed    |             |              |              |         |         |               |            |                |              | •            | •             |             |          | •       |             | •               | •          |
| 8" Clapboard Woodgrain   |             |              |              |         |         |               |            | *              |              |              |               |             |          |         |             | de              |            |
| *Deluxe Colors           | Autumn Red* | Sable Brown* | Hearthstone* | Spruce* | Forest* | Pacific Blue* | Flagstone* | Charcoal Gray* | Castle Stone | Granite Gray | Sterling Gray | Oxford Blue | Seagrass | Cypress | Herringbone | Sandstone Beige | Desert Tan |