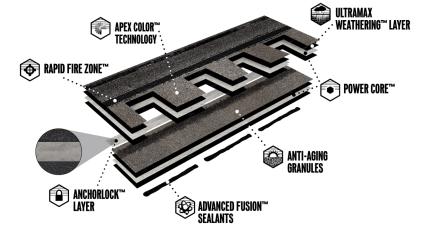

## "WHERE INNOVATION MEETS EXTREME TECHNOLOGY™"

Titan XT<sup>™</sup> features some of the most advanced innovative technology in the industry. With features like the new AnchorLock<sup>™</sup> layer, rapid fire zone, and enhanced upgraded warranty options!

The AnchorLock™ layer technology featured in the new Titan XT™ shingles is in the form of a reinforcing strip of polyester fabric on the back of the shingle, attached in the common bond area to provide added anchoring for the expanded nail zone.

Rapid fire zone allows contractors to install quickly and with ease due to a nailing zone up to five times larger than our standard Heritage® nailing area\*, possible through our AnchorLock™ layer reinforcement of the common bond area.