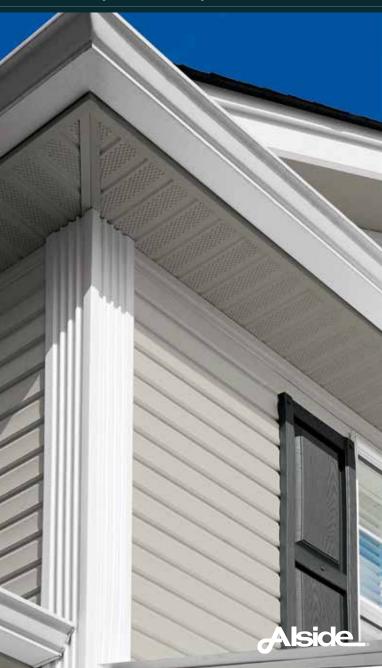

# ALLIANCE T4... ADD CLASSIC DETAILS TO YOUR HOME

for an exterior design that's both polished and cost-effective.

Alliance T4 gives you everything you want in a beautiful, easy-care soffit – outstanding appearance, classic details, efficient attic ventilation and solid soffit panels for porch ceilings and vertical siding applications.

Use this popular soffit panel to enhance the beauty of eaves, porch ceilings and entry ways. Or to create elegant vertical siding installations. Alliance T4 gives you everything you want in a beautiful, easy-care soffit.

# **OUTSTANDING BEAUTY**

Alliance T4 is loaded with realistic look-of-wood details. Deep V-grooves and a milled-like flat surface create the look of individual bevel-edged boards. A traditional 4" exposure width with a richly detailed wood grain adds further appeal. A wide choice of low-gloss colors coordinate with all Alside siding, trim and accessories.