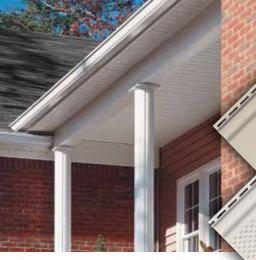

Use this popular soffit panel to enhance the beauty of eaves, porch ceilings and entry ways. Or to create elegant vertical siding installations. Alliance T4 gives you everything you want in a beautiful, easy-care soffit.

Alliance T4 makes it simple to add beautiful, easy-care porch ceilings.