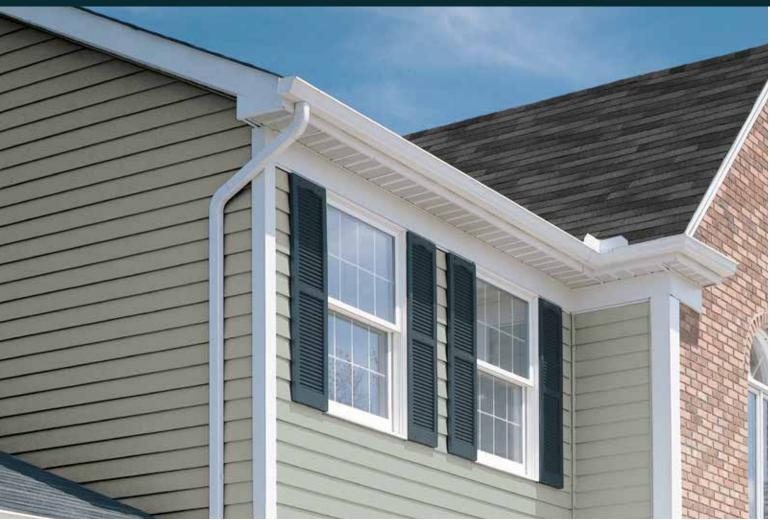

# BEAUTIFUL and FUNCTIONAL Protection for the Hard-to-Reach Areas of Your Home.

# ALLIANCE T4... ADD CLASSIC DETAILS TO YOUR HOME

for an exterior design that's both polished and cost-effective.

Alliance T4 gives you everything you want in a beautiful, easy-care soffit – outstanding appearance, classic details, efficient attic ventilation and solid soffit panels for porch ceilings and vertical siding applications.

# **OUTSTANDING BEAUTY**

Alliance T4 is loaded with realistic look-of-wood details. Deep V-grooves and a milled-like flat surface create the look of individual bevel-edged boards. A traditional 4" exposure width with a richly detailed wood grain adds further appeal. A wide choice of low-gloss colors coordinate with all Alside siding, trim and accessories.

# EFFECTIVE VENTILATION

With a wood-grained full vented panel, Alliance T4 uses an attractive "outward weave" design to provide air flow needed for attic ventilation.