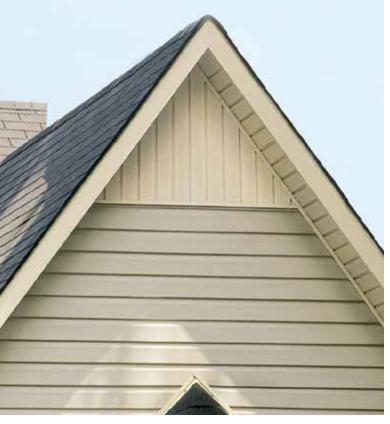

# ALLIANCE T4 Premium Vinyl Soffit

A Beautiful New Look for a Classic Accent

Solid panels create striking accents at entrances and gable ends.

# STRIKING VERTICAL ACCENTS

A key function of Alliance T4 soffit is to provide proper ventilation for the eaves and rafters and prevent potentially damaging moisture buildup in the roof structure and overhangs. The striking simplicity of the contemporary color collection is noted for its enduring aesthetic value and a broad range of applications. In addition, Alliance T4 solid soffit panels install beautifully as vertical siding to dress up the appearance of gables and other exterior accent areas. Combine vented and solid Alliance T4 panels with confidence to design the ideal low-maintenance soffit system for your home.