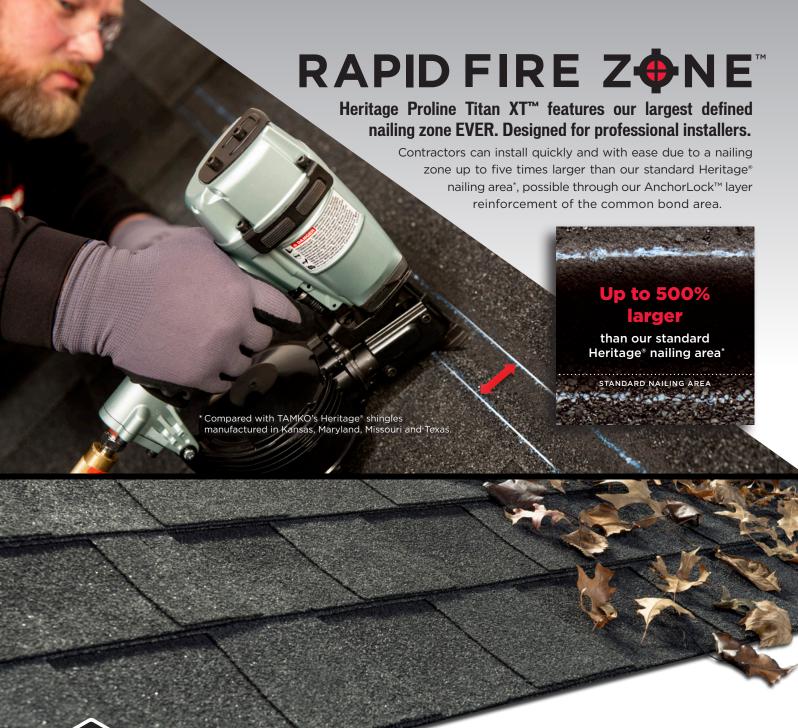

## RAPID FIRE Z\PNE

**Up to 5 TIMES LARGER than** our standard nailing area

#### **Our Fastest Installation Ever**

Five-times-larger Rapid Fire Zone™ nailing zone\* allows for faster, easier installation.

#### **Our Most Popular** Color Lineup

Titan XT shingles feature colors from TAMKO's most popular product lines, America's Natural Colors collection.

A clearly defined expanded nailing zone

for fast and easy installation. Contractors '

can install quickly and with ease due to a zone five times larger than our standard Heritage® shingles' nailing zone,\* all with the reassurance that the entire

nailing zone, including the common

shingles, is reinforced, enabling this