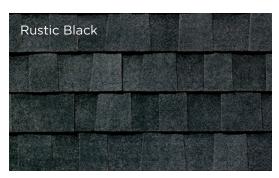

#### **SUBTLE AND SOPHISTICATED**

The shingle images above show the difference between America's Natural Colors and Classic Heritage Colors. Black Walnut and Rustic Black are both "black" shingles. Look closely and you can see Black Walnut includes vibrant splashes of color that will draw the eye to the roof.