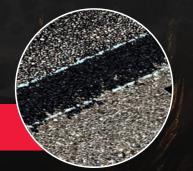

## RAPID FIRE Z\PNE

**Up to 5 TIMES LARGER than** our standard nailing area

#### **Our Most Popular** Color Lineup

Titan XT shingles feature colors from TAMKO's most popular product lines, America's Natural Colors collection.

A clearly defined expanded nailing zone

for fast and easy installation. Contractors '

can install quickly and with ease due to a zone five times larger than our standard Heritage® shingles' nailing zone,\* all with the reassurance that the entire

nailing zone, including the common

shingles, is reinforced, enabling this

bond area of the Heritage Proline

**→ RAPID FIRE ZONE™** 

expanded zone.