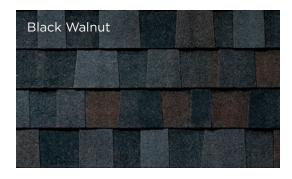

#### **SUBTLE AND SOPHISTICATED**

The shingle images above show the difference between America's Natural Colors and Classic Heritage Colors. Black Walnut and Rustic Black are both "black" shingles. Look closely and you can see Black Walnut includes vibrant splashes of color that will draw the eye to the roof.