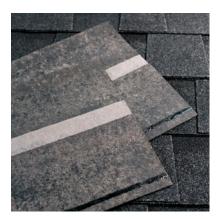

#### **Our Most Popular** Color Lineup

Titan XT shingles feature colors from TAMKO's most popular product lines, America's Natural Colors collection.

A clearly defined expanded nailing zone

for fast and easy installation. Contractors '

can install quickly and with ease due to a zone five times larger than our standard Heritage® shingles' nailing zone,\* all with the reassurance that the entire

nailing zone, including the common

shingles, is reinforced, enabling this

bond area of the Heritage Proline

**→ RAPID FIRE ZONE™** 

expanded zone.