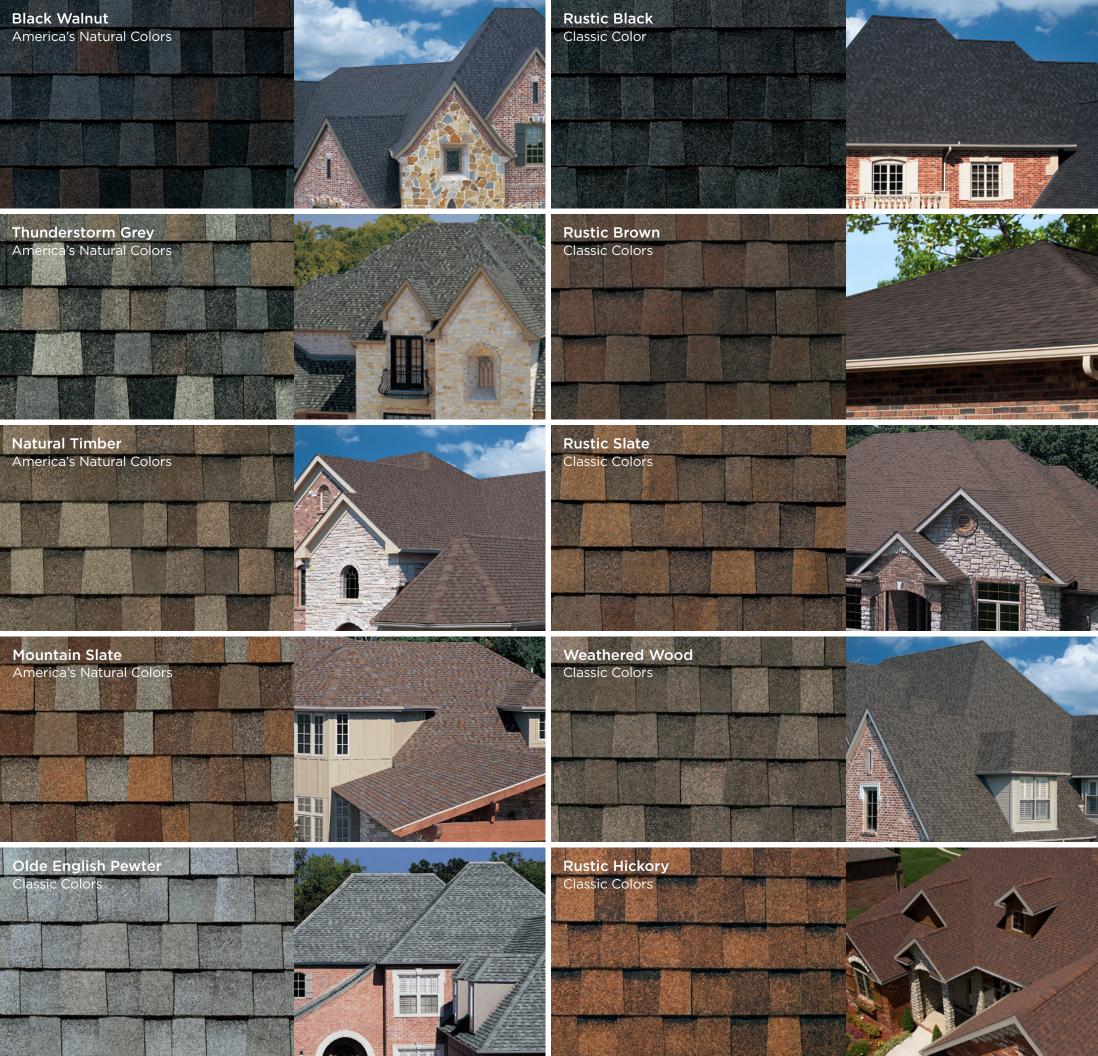

## WHATEVER YOUR TASTE OR STYLE, TAMKO HAS YOU COVERED.

With two distinct color palettes to choose from, TAMKO has just the right color to beautify your home.

America's Natural Colors bring the vibrant tones of the American landscape to your home. If you want your roof to make a bold and beautiful visual statement, choose from America's Natural Colors.

For those who prefer a softer, more eventoned look for their roof, choose one of TAMKO's Classic Colors featuring the subtle, sophisticated color blends that have long made TAMKO an industry favorite.

#### **BOLD AND BEAUTIFUL**

#### **SUBTLE AND SOPHISTICATED**

The shingle images above show the difference between America's Natural Colors and Classic Heritage Colors. Black Walnut and Rustic Black are both "black" shingles. Look closely and you can see Black Walnut includes vibrant splashes of color that will draw the eye to the roof.