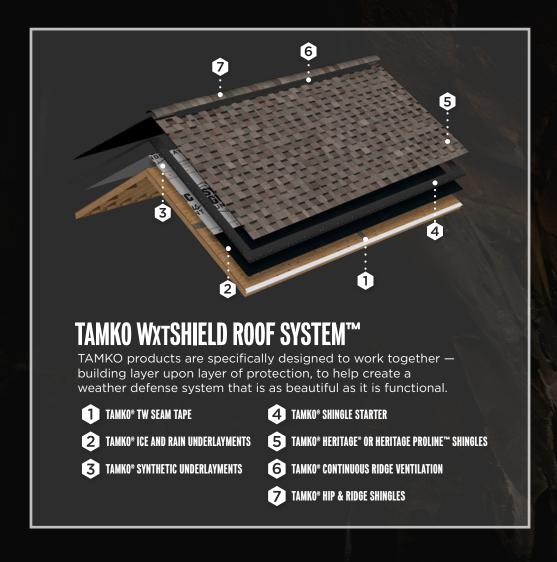

#### **Our High Performing** Weathering Layer

Enhanced weathering layer helps resist ice and water, while preserving the sought-after aesthetics of premium architectural roofing shingles.†

## ULTRAMAX WEATHERING™ LAYER

Proprietary engineering to increase top coating where it's needed most, for a weathering layer of asphalt designed for protection.

## POWER CORE™

Fiberglass mat core engineered to help resist tearing and cracking.

## **ANTI-AGING GRANULES**

An embedded layer of ceramic-fired granules offering both beauty and protection.

## **ANCHORLOCK™ LAYER**

A proprietary reinforcement that gives Heritage Proline™ shingles their enhanced wind performance. This unique poly-fabric reinforces the shingle for an added layer of protection and provides an anchor for the nails to embed in, locking them tightly to the deck.

## **₩** ADVANCED FUSION™ SEALANTS

A family of aggressive sealants, specifically designed to be sticky, even in cooler weather. Our Advanced Fusion™ sealants fuse the shingles quickly to the roof deck, and each other, to help hold fast.