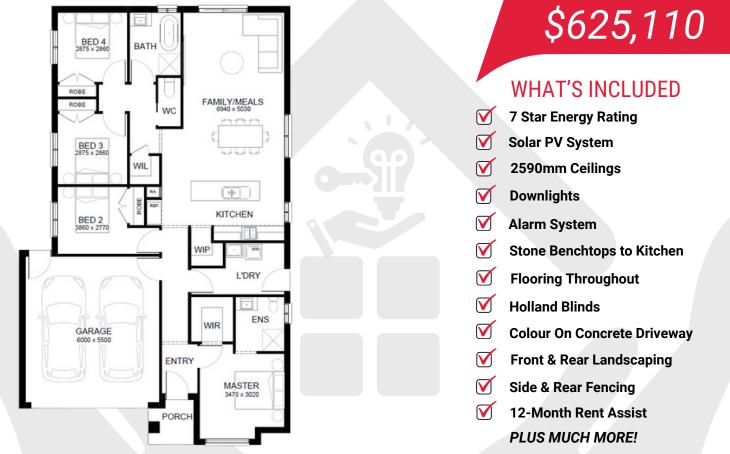

#### **COVE 19**

4 🚔 2 🖻 1 🖨

1 🔒 2 😂

### Lot Size: 350 sqm

# Simple Living, Made Easy!

Pricing is current as of 11/09/2024 and is based on developer-supplied guidelines, engineering plans, subdivision and Simple Living Homes standard floorplan and façade. Price does not include stamp duty, government charges or taxes, legal or bank charges. Pricing may vary due to availability of land, increase in land prices or developer/council requirements. Pricing also includes the current Simple Living Homes promotional offer, "The Ultimate Homebuyers Trifecta," and conditions apply. Simple Living Homes reserves the right to terminate this package without notice. For specific details on the inclusions as part of this package please consult a Simple Living Homes New Home Advisor. This house and land package is yet to be constructed. Images are for illustrative purposes only and may include examples of upgrade items or items not supplied.