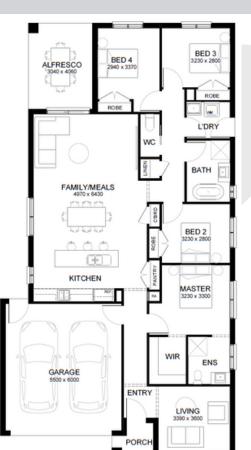

## **HOUSE AND LAND PACKAGE**

Lot 115 Sunpeaks Street, Winter Valley

Winterfield.

**FUSION 22** 

2

2 🗐

2

Lot Size: 350 sqm