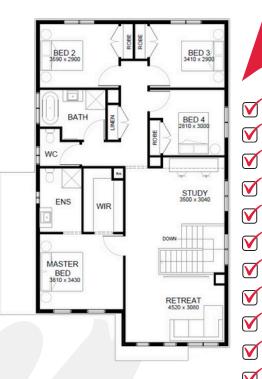

### WHAT'S INCLUDED

- 7 Star Energy Rating
- $\checkmark$ Solar PV System
  - 2590mm Ceilings (Ground Floor)
- $\checkmark$ Downlights
- $\checkmark$ **Alarm System** 
  - **Stone Benchtops to Kitchen**
  - **Flooring Throughout**
  - **Holland Blinds**
  - **Colour On Concrete Driveway**
  - Front & Rear Landscaping
- $\mathbf{\nabla}$ Side & Rear Fencing
- $\checkmark$ 12-Month Rent Assist
  - **PLUS MUCH MORE!**