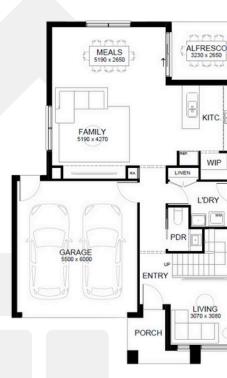

### WHAT'S INCLUDED

- 7 Star Energy Rating
- $\checkmark$ Solar PV System
  - 2590mm Ceilings (Ground Floor)
- $\checkmark$ Downlights
- $\checkmark$ **Alarm System** 
  - **Stone Benchtops to Kitchen**
  - **Flooring Throughout**
  - **Holland Blinds**
  - **Colour On Concrete Driveway**
  - Front & Rear Landscaping
- $\mathbf{\nabla}$ Side & Rear Fencing
- $\checkmark$ 12-Month Rent Assist
  - **PLUS MUCH MORE!**