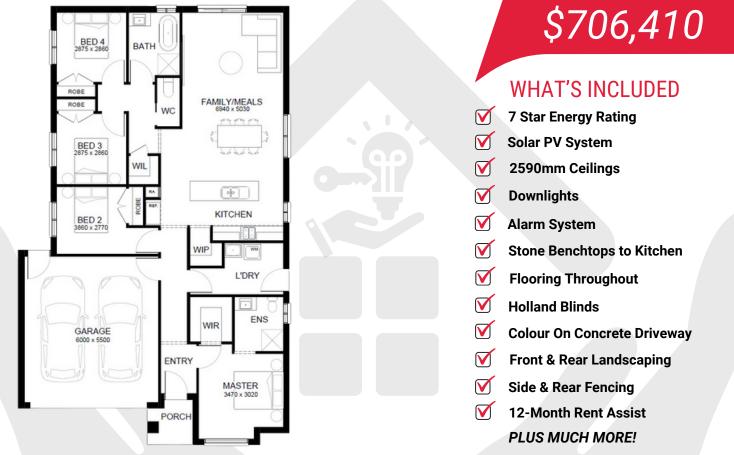

## **HOUSE AND LAND PACKAGE**

Lot 1825 Alrose Grove, Deanside

DeansideVillage.



## **COVE 19**

4 🚔 2 🖻 1 🖓

1 🔒 2 🚔

## Lot Size: 312.5 sqm



## Simple Living, Made Easy!

Pricing is current as of 22/08/2024 and is based on developer-supplied guidelines, engineering plans, subdivision and Simple Living Homes standard floorplan and façade. Price does not include stamp duty, government charges or taxes, legal or bank charges. Pricing may vary due to availability of land, increase in land prices or developer/council requirements. Pricing also includes the current Simple Living Homes promotional offer, "The Ultimate Homebuyers Trifecta," and conditions apply. Simple Living Homes reserves the right to terminate this package without notice. For specific details on the inclusions as part of this package please consult a Simple Living Homes New Home Advisor. This house and land package is yet to be constructed. Images are for illustra