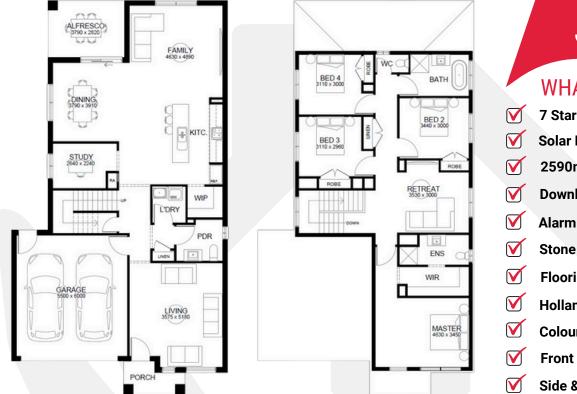

## WHAT'S INCLUDED

- 7 Star Energy Rating
- Solar PV System
- 2590mm Ceilings (Ground Floor)
- **Downlights**
- Alarm System
  - **Stone Benchtops to Kitchen**
- **Flooring Throughout**
- **Holland Blinds**
- **Colour On Concrete Driveway**
- Front & Rear Landscaping
- Side & Rear Fencing
- $\checkmark$ **12-Month Rent Assist** 
  - **PLUS MUCH MORE!**