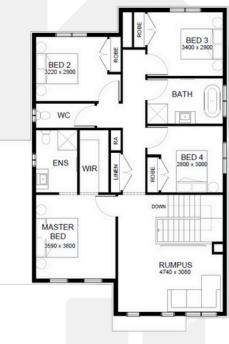

## FAMILY 3910 x 2370 KITCHEN WIP WIL LDRY PDR LIVING 3020 x 3080 PORCH

\$685,310