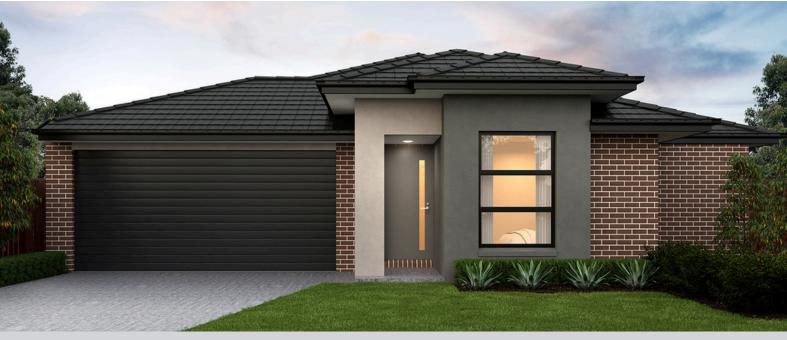

## **HOUSE AND LAND PACKAGE**

Lot 2223 Acadia Road, Clyde North

**HARMONY 22** 

2 🔑

2 🗐

2 😂

Lot Size: 419 sqm

\$807,910 WHAT'S INCLUDED

- √ 7 Star Energy Rating
- Solar PV System
- 2590mm Ceilings
- **Ownlights**
- **✓** Alarm System
- **▼** Stone Benchtops to Kitchen
- **Flooring Throughout**
- **Molland Blinds**
- **✓** Colour On Concrete Driveway
- ✓ Front & Rear Landscaping
- Side & Rear Fencing
  - ✓ 12-Month Rent Assist PLUS MUCH MORE!