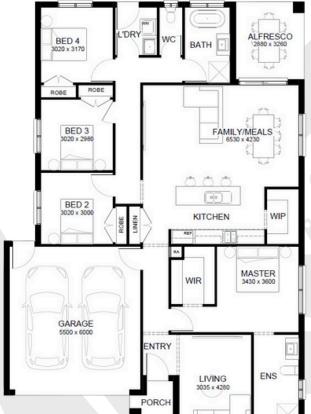

## **HOUSE AND LAND PACKAGE**

Lot 2223 Acadia Road, Clyde North

**HARMONY 22** 

2 🔑

2 🗐

2 😂

Lot Size: 419 sqm

\$807,910 WHAT'S INCLUDED

- √ 7 Star Energy Rating
- Solar PV System
- 2590mm Ceilings
- **Ownlights**
- **✓** Alarm System
- **▼** Stone Benchtops to Kitchen
- **Flooring Throughout**
- **Molland Blinds**
- **✓** Colour On Concrete Driveway
- ✓ Front & Rear Landscaping
- Side & Rear Fencing
  - ✓ 12-Month Rent Assist PLUS MUCH MORE!