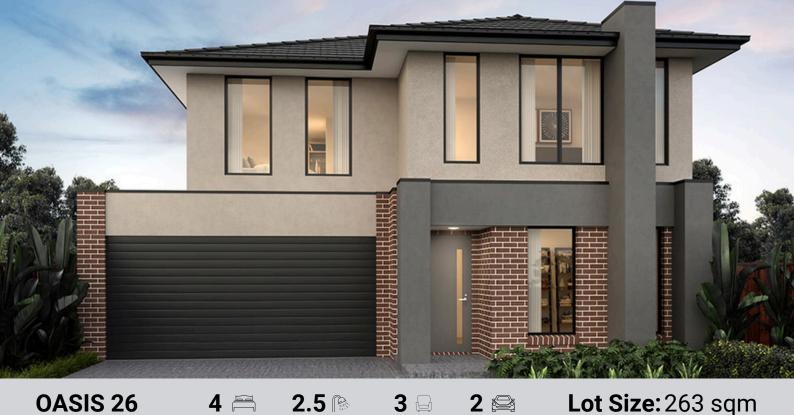

## **HOUSE AND LAND PACKAGE**

Lot 2810 Monocot Ave, Clyde North

FAMILY MEALS 910 x 2370 BED 2 WC KITCHEN WIF WII ENS LDRY PDF GARAGE MASTER BED ENTRY 90 x 3800 LIVING PORCH

## \$802,110

## WHAT'S INCLUDED

- 7 Star Energy Rating
- Solar PV System
- 2590mm Ceilings (Ground Floor)
- **Downlights**
- **V** Alarm System
- Stone Benchtops to Kitchen
- Flooring Throughout
- Molland Blinds
- Colour On Concrete Driveway
- **Front & Rear Landscaping**
- Side & Rear Fencing
- 12-Month Rent Assist
  - PLUS MUCH MORE!