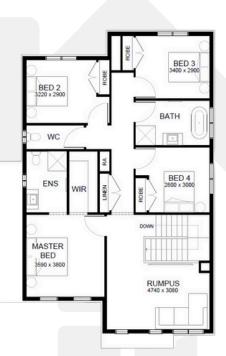

## **HOUSE AND LAND PACKAGE**

Lot 2810 Monocot Ave, Clyde North

FAMILY MEALS 910 x 2370 BED 2 WC KITCHEN WIF WII ENS LDRY PDF GARAGE MASTER BED ENTRY 90 x 3800 LIVING PORCH