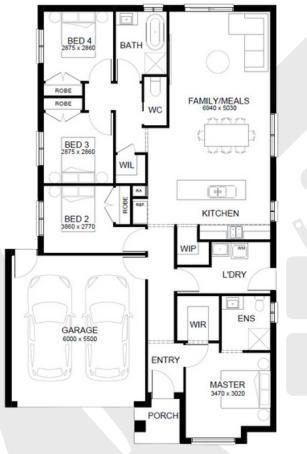

#### **COVE 19**

4 🖴

### WHAT'S INCLUDED

- 7 Star Energy Rating
- Solar PV System
- 2590mm Ceilings
- **Downlights**
- V Alarm System
- Stone Benchtops to Kitchen
- Flooring Throughout
- Molland Blinds
- Colour On Concrete Driveway
- Front & Rear Landscaping
- V Side & Rear Fencing
- 12-Month Rent Assist PLUS MUCH MORE!