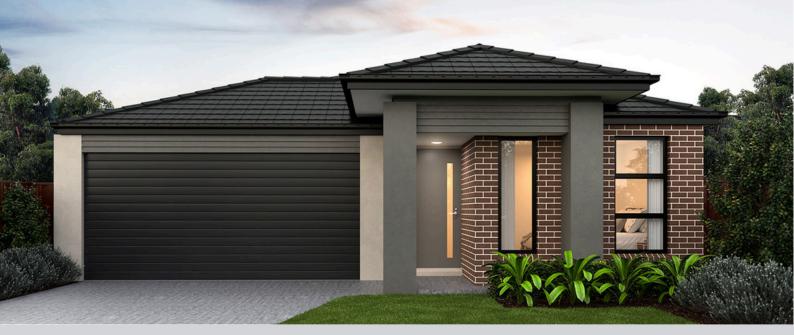

### **HOUSE AND LAND PACKAGE**

Lot 2815 Wicklow Cres, Donnybrook



1 🔒

2

2

#### **COVE 19**



4 🖴

# \$728,910

Lot Size: 350 sqm

OLIVINE

by mirvac

### WHAT'S INCLUDED

- 7 Star Energy Rating
- Solar PV System
- 2590mm Ceilings
- **Downlights**
- V Alarm System
- Stone Benchtops to Kitchen
- Flooring Throughout
- Molland Blinds
- Colour On Concrete Driveway
- Front & Rear Landscaping
- V Side & Rear Fencing
- 12-Month Rent Assist PLUS MUCH MORE!

## Simple Living, Made Easy!

Pricing is current as of 01/09/2024 and is based on developer-supplied guidelines, engineering plans, subdivision and Simple Living Homes standard floorplan and façade. Price does not include stamp duty, government charges or taxes, legal or bank charges. Pricing may vary due to availability of land, increase in land prices or developer/council requirements. Pricing also inc