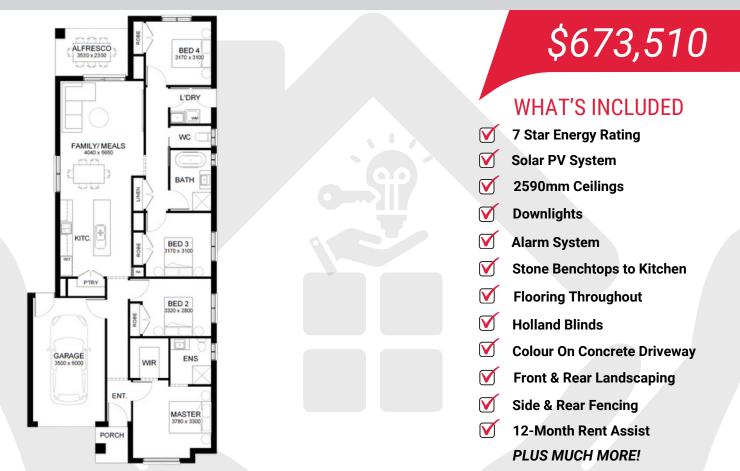

## **HOUSE AND LAND PACKAGE**

Lot 3207 Awbridge Drive, Donnybrook

**BLISS 18** 

4 🖴

2 🖻 1 🔒

1 😂

## Lot Size: 294 sqm