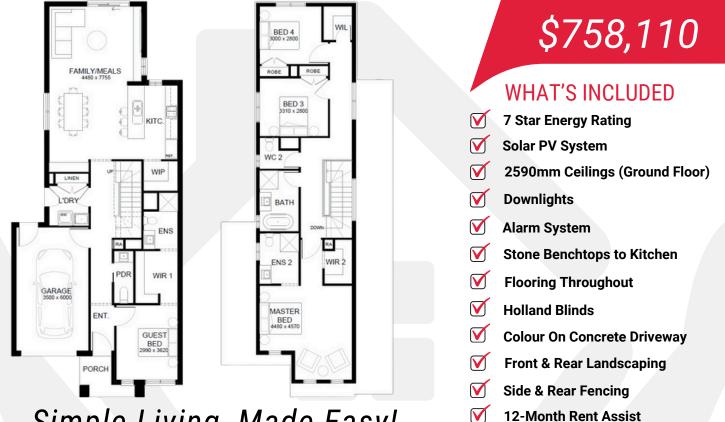

## Simple Living, Made Easy!

**12-Month Rent Assist** 

**PLUS MUCH MORE!** 

Pricing is current as of 18/09/2024 and is based on developer-supplied guidelines, engineering plans, subdivision and Simple Living Homes standard floorplan and façade. Price does not include stamp duty, government charges or taxes, legal or bank charges. Pricing may vary due to availability of land, increase in land prices or developer/council requirements. Pricing also includes the current Simple Living Homes promotional offer, "The Ultimate Homebuyers Trifecta," and conditions apply. Simple Living Homes reserves the right to terminate this package without notice. For specific details on the inclusions as part of this package please consult a Simple Living Homes New Home Advisor. This house and land package is yet to be constructed. Images are for illustrative purposes only and may include examples of upgrade items or items not supplied.