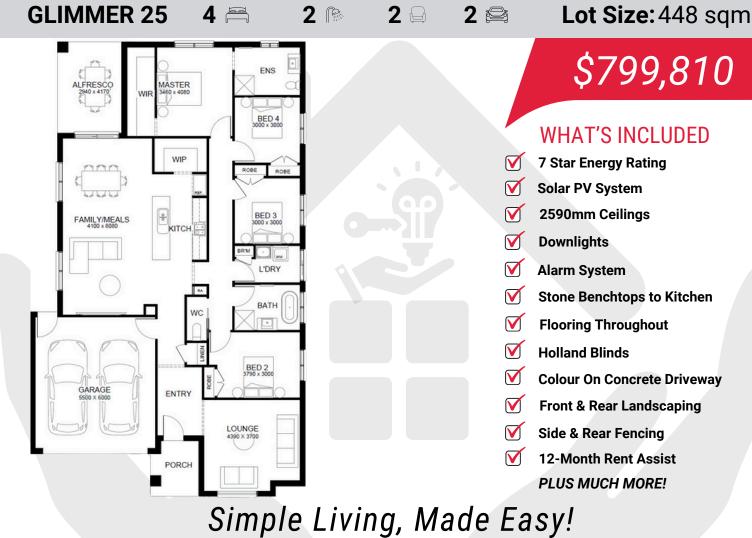

## **HOUSE AND LAND PACKAGE**

Lot 3253 Petersfield Way, Donnybrook

Pricing is current as of 18/09/2024 and is based on developer-supplied guidelines, engineering plans, subdivision and Simple Living Homes standard floorplan and façade. Price does not include stamp duty, government charges or taxes, legal or bank charges. Pricing may vary due to availability of land, increase in land prices or developer/council requirements. Pricing also includes the current Simple Living Homes promotional offer, "The Ultimate Homebuyers Trifecta," and conditions apply. Simple Living Homes reserves the right to terminate this package without notice. For specific details on the inclusions as part of this package please consult a Simple Living Homes New Home Advisor. This house and land package is yet to be constructed. Images are for illustrative purposes only and may include examples of upgrade items or items not supplied.