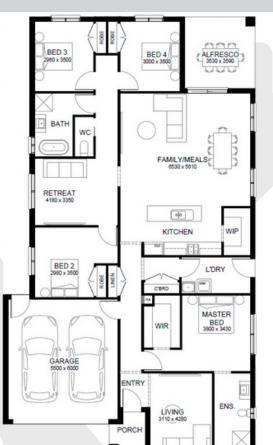

## **HOUSE AND LAND PACKAGE**

Lot 33 Manna Drive, Newborough

Narracan Waters Estate

**HARMONY 27** 

4 =

2 🔒

3 🗐

1

## Simple Living, Made Easy!

Pricing is current as of 14/09/2024 and is based on developer-supplied guidelines, engineering plans, subdivision and Simple Living Homes standard floorplan and façade. Price does not include stamp duty, government charges or taxes, legal or bank charges. Pricing may vary due to availability of land, increase in land prices or developer/council requirements. Pricing also includes the current Simple Living Homes promotional offer, "The Ultimate Homebuyers Trifecta," and conditions apply. Simple Living Homes reserves the right to terminate this package without notice. For specific details on the inclusions as part of this package please consult a Simple Living Homes New Home Advisor. This house and land package is yet to be constructed. Images are for illustrative purposes only and may include examples of upgrade items or items not supplied.