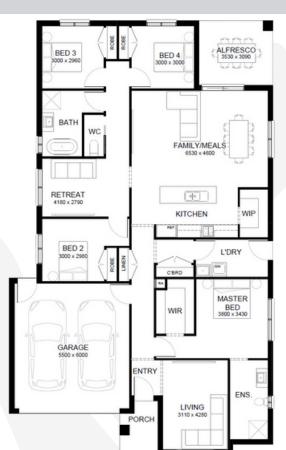

## **HOUSE AND LAND PACKAGE**

Lot 34 Manna Drive, Newborough

Narracan Waters Estate

**HARMONY 25** 

4 =

2 🕦

3 🗐

2

## Simple Living, Made Easy!

Pricing is current as of 25/03/2025 and is based on developer-supplied guidelines, engineering plans, subdivision and Simple Living Homes standard floorplan and façade. Price does not include stamp duty, government charges or taxes, legal or bank charges. Pricing may vary due to availability of land, increase in land prices or developer/council requirements. Pricing also includes the current Simple Living Homes promotional offer, "Kickstart 2025," and conditions apply. Simple Living Homes reserves the right to terminate this package without notice. For specific details on the inclusions as part of this package please consult a Simple Living Homes New Home Advisor. This house and land package is yet to be constructed. Images are for illustrative purposes only and may include examples of upgrade items or items not supplied.