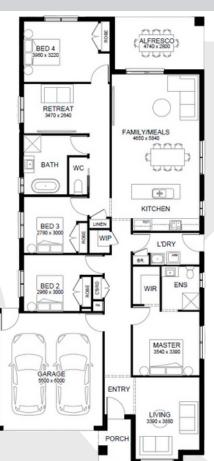

## **HOUSE AND LAND PACKAGE**

Lot 42 Manna Drive, Newborough

Narracan Waters Estate

**EMBRACE 25** 

2 🔑

2 🖴

Lot Size: 630 sqm

\$674,210

## Simple Living, Made Easy!

Pricing is current as of 14/09/2024 and is based on developer-supplied guidelines, engineering plans, subdivision and Simple Living Homes standard floorplan and façade. Price does not include stamp duty, government charges or taxes, legal or bank charges. Pricing may vary due to availability of land, increase in land prices or developer/council requirements. Pricing also includes the current Simple Living Homes promotional offer, "The Ultimate Homebuyers Trifecta," and conditions apply. Simple Living Homes reserves the right to terminate this package without notice. For specific details on the inclusions as part of this package please consult a Simple Living Homes New Home Advisor. This house and land package is yet to be constructed. Images are for illustrative purposes only and may include examples of upgrade items or items not supplied.