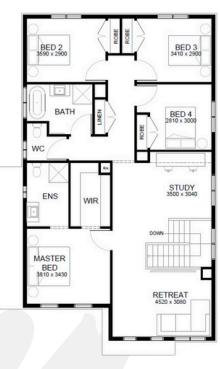

## **HOUSE AND LAND PACKAGE**





**OASIS 28** 

3.5

**3** 🗐

2

Lot Size: 346 sqm

## ALFRESCO 3230 x 2650 KITC FAMILY GARAGE



## Simple Living, Made Easy!

\$835,010

## WHAT'S INCLUDED

- 7 Star Energy Rating
- **Solar PV System**
- 2590mm Ceilings (Ground Floor)
- $\mathbf{V}$ **Downlights**
- $\sqrt{}$ **Alarm System**
- **Stone Benchtops to Kitchen**
- Flooring Throughout
- $\sqrt{}$ **Holland Blinds**
- **Colour On Concrete Driveway**
- $\sqrt{}$ Front & Rear Landscaping
- Side & Rear Fencing
  - 12-Month Rent Assist **PLUS MUCH MORE!**

Pricing is current as of 22/08/2024 and is based on developer-supplied guidelines, engineering plans, subdivision and Simple Living Homes standard floorplan and façade. Price does not include stamp duty, government charges or taxes, legal or bank charges. Pricing may vary due to availability of land, increase in land prices or developer/council requirements. Pricing also i