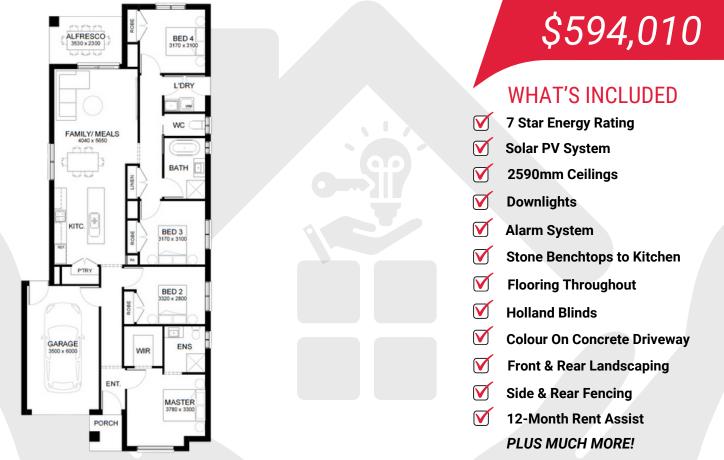

## **HOUSE AND LAND PACKAGE**

Lot 837 Garrett Street, Huntly

**BLISS 18** 

4 🚔

2 🖻 1 🔒

1 😂

## Lot Size: 315 sqm

## Simple Living, Made Easy!

Pricing is current as of 29/09/2024 and is based on developer-supplied guidelines, engineering plans, subdivision and Simple Living Homes standard floorplan and façade. Price does not include stamp duty, government charges or taxes, legal or bank charges. Pricing may vary due to availability of land, increase in land prices or developer/council requirements. Pricing also includes the current Simple Living Homes promotional offer, "The Ultimate Homebuyers Trifecta," and conditions apply. Simple Living Homes reserves the right to terminate this package without notice. For specific details on the inclusions as part of this package please consult a Simple Living Homes New Home Advisor. This house and land package is yet to be constructed. Images are for illustrative purposes only and may include examples of upgrade items or items not supplied.