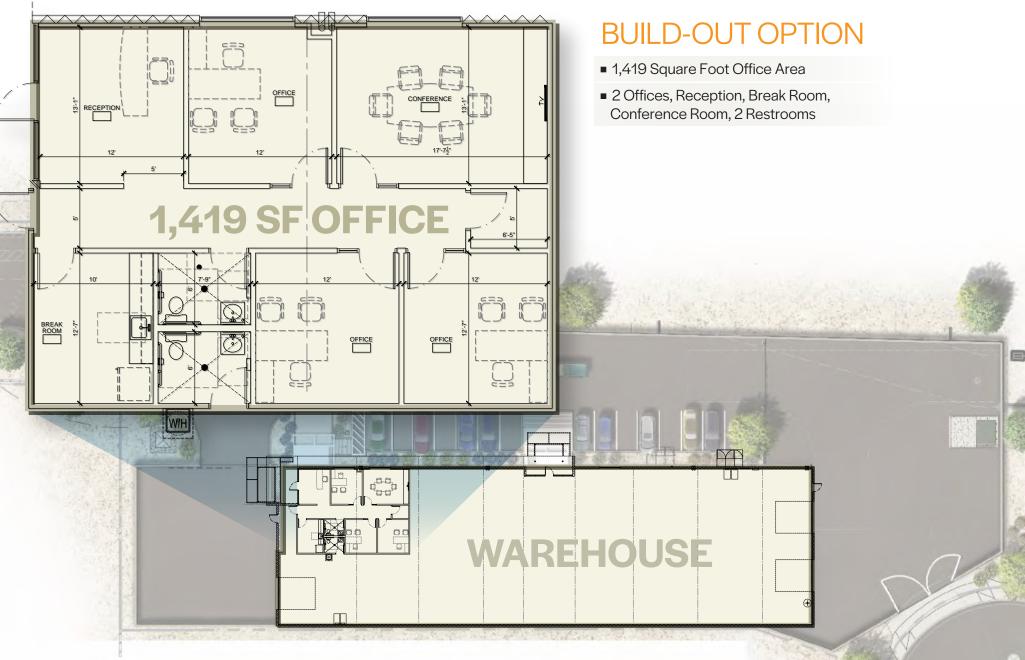

ast Highland Avenue, Suite 225 Phoenix, Arizona 85016 602.313.1000 • citywidecre.com Chad Kirkorsky Partner 480.330.2824 chad@citywidecre.com

**Citywide** COMMERCIAL REAL ESTATE

All information furnished is from sources deemed reliable. No representation is made as to the accuracy thereof and it is submitted subject to errors, omissions, changes, or withdrawal without notice and to any special listings conditions, including the rate and manner of payment of commissions for particular offerings imposed by principals or agreed to by the company, the terms of which are available to interested principals or brokers. All dimensions are approximate. Owner and/or Broker make no representations expressed or implied as to the accuracy of floor plan/site plan dimensions.

# FLOORPLAN **DETAILS**



# PROPERTY SUMMARY

#### SITE FEATURES

- Fully Insulated Warehouse
- Clear Span Construction
- 8,761 & 3,544 Square Foot Yards
- 2 Entrances, Donald Drive & 17th Place





### **AREA AMENITIES**

- Qualified Opportunity Zone
- Only 15 Minutes from TSMC
- Easy Access to Loop 101, I-17, & 51 Freeways
- Minutes from Deer Valley Airport
- Numerous Restaurants & Shopping Centers Nearby

#### FOR MORE INFORMATION

#### Chad Kirkorsky Partner 480.330.2824 chad@citywidecre.com

**Todd Hamilton** Managing Partner/Designated Broker 602.909.8759

todd@citywidecre.com

#### RETAIL • LAND • DEVELOPMENT • INVESTN 'ELOPMENT • INVESTMENT • INDUSTRIAL •

2122 East Highland Avenue, Suite 225 Phoenix, Arizona 85016 602.313.1000 • citywidecre.com