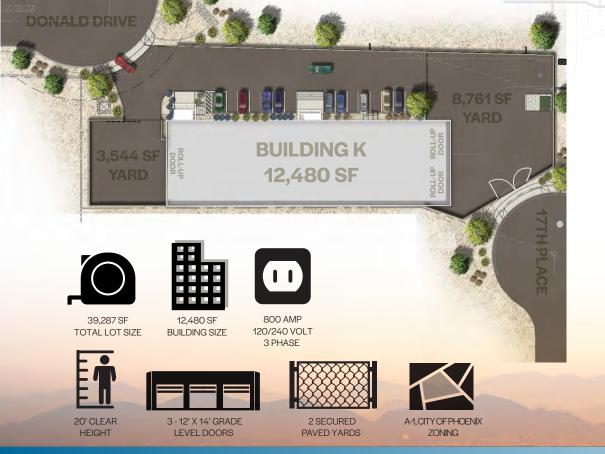

# PROPERTY SUMMARY

#### SITE FEATURES

- Fully Insulated Warehouse
- Clear Span Construction
- 8,761 & 3,544 Square Foot Yards
- 2 Entrances, Donald Drive & 17th Place