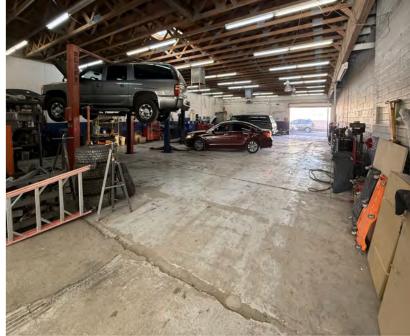

### OWNER/USER OPPORTUNITY \$2,195,000 SALES PRICE

Approximately 11,202 Square Feet
1.24 Acres
Grand Avenue Frontage
Monument Signage
Gated Yard Space