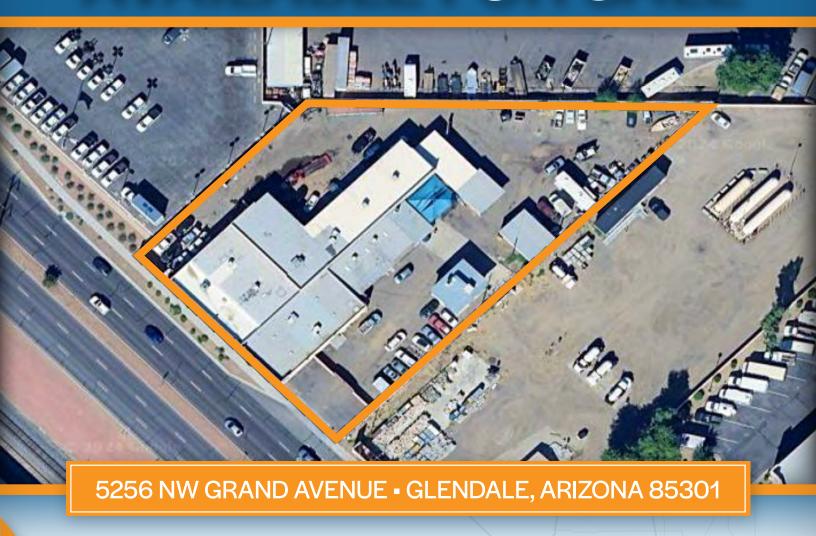

### OWNER/USER OPPORTUNITY \$2,195,000 SALES PRICE

Approximately 11,202 Square Feet
1.24 Acres
Grand Avenue Frontage
Monument Signage
Gated Yard Space

### **5256 NW GRAND AVENUE**

GLENDALE, ARIZONA 85301