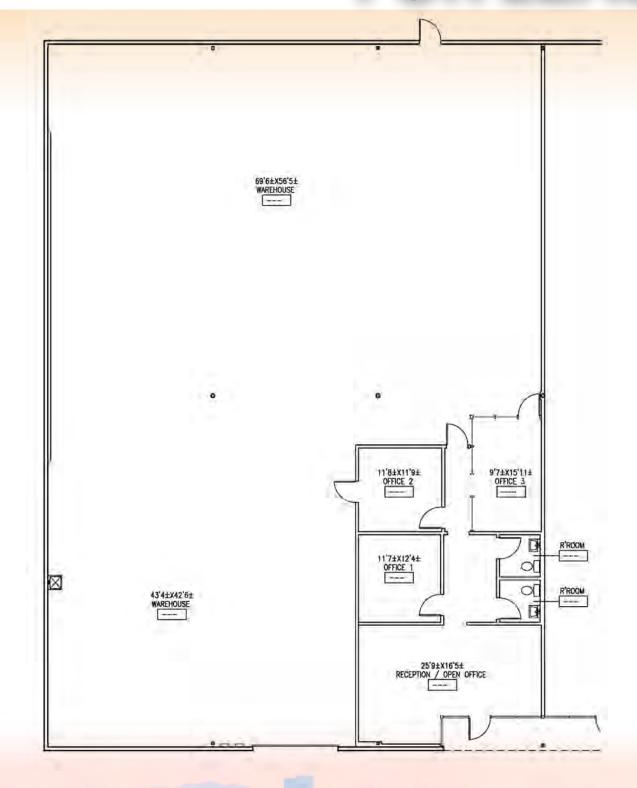

### PHOENIX, ARIZONA 85009

7,000 Square Feet, Suite E

\$1.00 Per Square Foot, Modified Gross

18' Clear Height

10' x 12' Garage Door Loading

**3** Phase Power

**Fire Sprinklered** 

**Evap Cooled Warehouse** 

Open Reception, Break Area, 2 Restrooms

**Abundant Parking** 

Flexible Industrial Park Zoning

**Close to Freeways & Grand Avenue** 