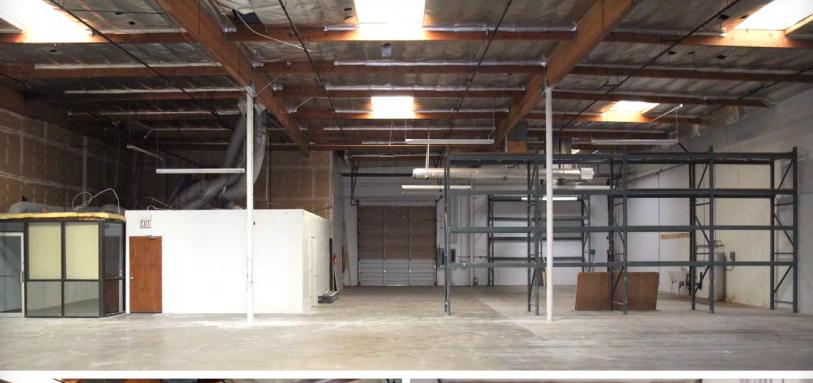

### PHOENIX, ARIZONA 85009

7,000 Square Feet, Suite E

\$1.00 Per Square Foot, Modified Gross

18' Clear Height

10' x 12' Garage Door Loading

**3** Phase Power

**Fire Sprinklered** 

**Evap Cooled Warehouse** 

Open Reception, Break Area, 2 Restrooms

**Abundant Parking** 

Flexible Industrial Park Zoning

**Close to Freeways & Grand Avenue** 