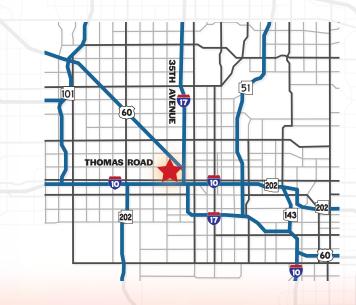

### PHOENIX, ARIZONA 85009

7,000 Square Feet, Suite E

\$1.00 Per Square Foot, Modified Gross

18' Clear Height

10' x 12' Garage Door Loading

**3** Phase Power

**Fire Sprinklered** 

**Evap Cooled Warehouse** 

Open Reception, Break Area, 2 Restrooms

**Abundant Parking** 

Flexible Industrial Park Zoning

**Close to Freeways & Grand Avenue** 