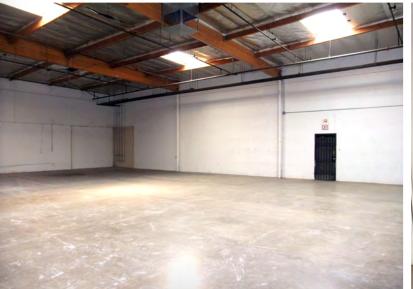

### PHOENIX, ARIZONA 85009

7,000 Square Feet, Suite E

\$1.00 Per Square Foot, Modified Gross

18' Clear Height

10' x 12' Garage Door Loading

**3** Phase Power

**Fire Sprinklered** 

**Evap Cooled Warehouse** 

Open Reception, Break Area, 2 Restrooms

**Abundant Parking** 

Flexible Industrial Park Zoning

**Close to Freeways & Grand Avenue** 