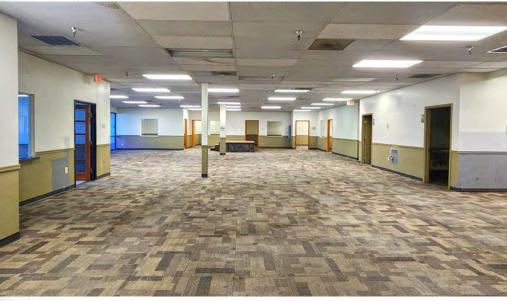

#### PROPERTY OVERVIEW

- Suite 1i: <u>+</u>4,184 Square Feet
- Year 1 @ \$9.00 per Square Foot Annually
- Year 2+ @ \$12.00 per Square Foot Annually
- Tenant Pays Utilities, Internet, Phone, Interior Maintenance,
  & Air Conditioning
- C-2 Zoning
- 2.63/1,000 Square Feet Parking
- Call Center, Office, Retail, Showroom