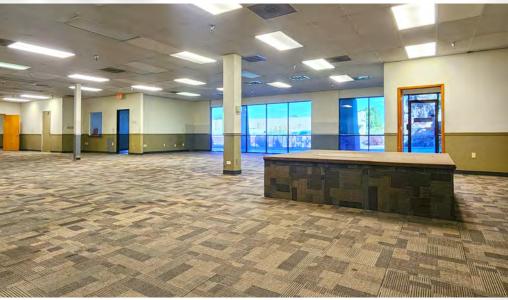

#### PROPERTY OVERVIEW

- Suite 1i: <u>+</u>4,184 Square Feet
- Year 1 @ \$9.00 per Square Foot Annually
- Year 2+ @ \$12.00 per Square Foot Annually
- Tenant Pays Utilities, Internet, Phone, Interior Maintenance,
  & Air Conditioning
- C-2 Zoning
- 2.63/1,000 Square Feet Parking
- Call Center, Office, Retail, Showroom