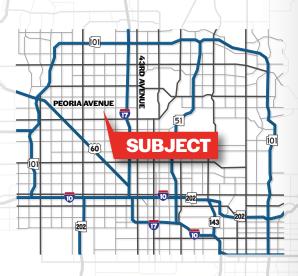

#### PROPERTY OVERVIEW

- Suite 1i: <u>+</u>4,184 Square Feet
- Year 1 @ \$9.00 per Square Foot Annually
- Year 2+ @ \$12.00 per Square Foot Annually
- Tenant Pays Utilities, Internet, Phone, Interior Maintenance,
  & Air Conditioning
- C-2 Zoning
- 2.63/1,000 Square Feet Parking
- Call Center, Office, Retail, Showroom