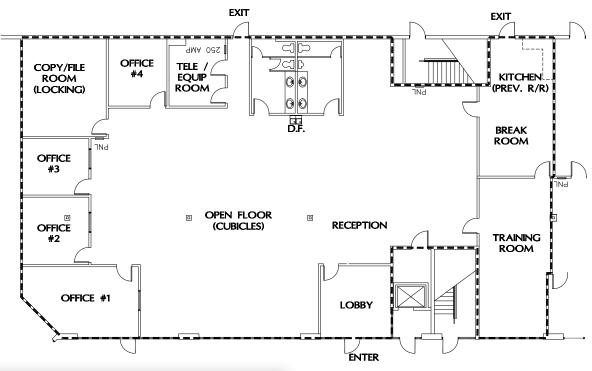

#### PROPERTY OVERVIEW

- Suite 1i: <u>+</u>4,184 Square Feet
- Year 1 @ \$9.00 per Square Foot Annually
- Year 2+ @ \$12.00 per Square Foot Annually
- Tenant Pays Utilities, Internet, Phone, Interior Maintenance,
  & Air Conditioning
- C-2 Zoning
- 2.63/1,000 Square Feet Parking
- Call Center, Office, Retail, Showroom