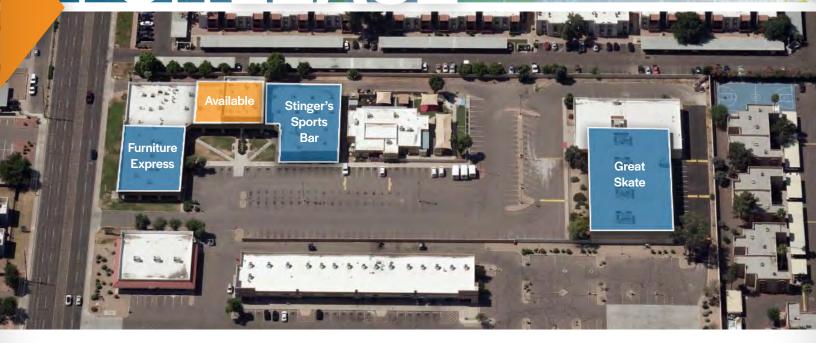

#### PROPERTY OVERVIEW

- Suite 1i: <u>+</u>4,184 Square Feet
- Year 1 @ \$9.00 per Square Foot Annually
- Year 2+ @ \$12.00 per Square Foot Annually
- Tenant Pays Utilities, Internet, Phone, Interior Maintenance,
  & Air Conditioning
- C-2 Zoning
- 2.63/1,000 Square Feet Parking
- Call Center, Office, Retail, Showroom