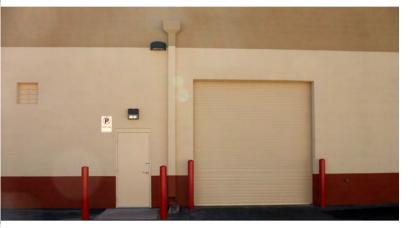

## PROPERTY OVERVIEW

- Suite 103 2,000 Square Feet
- \$1.10 per Square Foot + \$100 Water, Sewer, Trash
- 3 5 Year Term
- 10' x 10' Overhead Door, Grade Level Loading
- A-1 Zoning, City of Avondale
- 16' Clear Height
- 100 Amps, 140/208 Volt
- 1 AC Office, Large Evap Cooled Warehouse
- Fire Sprinklered