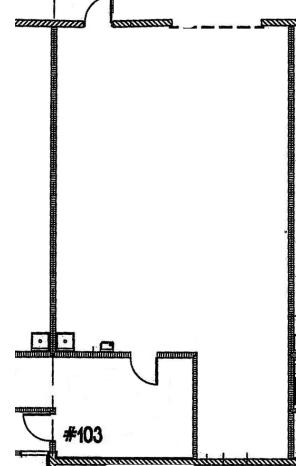

## PROPERTY OVERVIEW

- Suite 103 2,000 Square Feet
- \$1.10 per Square Foot + \$100 Water, Sewer, Trash
- 3 5 Year Term
- 10' x 10' Overhead Door, Grade Level Loading
- A-1 Zoning, City of Avondale
- 16' Clear Height
- 100 Amps, 140/208 Volt
- 1 AC Office, Large Evap Cooled Warehouse
- Fire Sprinklered