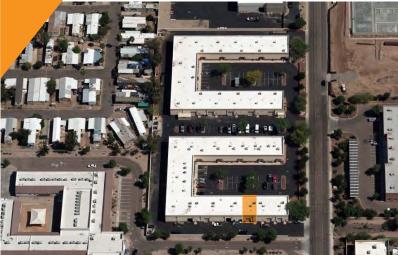

### 1050 NORTH ELISEO FELIX JR WAY PHOENIX, ARIZONA 85040

## PROPERTY OVERVIEW

- Suite 103 2,000 Square Feet
- \$1.10 per Square Foot + \$100 Water, Sewer, Trash
- 3 5 Year Term
- 10' x 10' Overhead Door, Grade Level Loading
- A-1 Zoning, City of Avondale
- 16' Clear Height
- 100 Amps, 140/208 Volt
- 1 AC Office, Large Evap Cooled Warehouse
- Fire Sprinklered