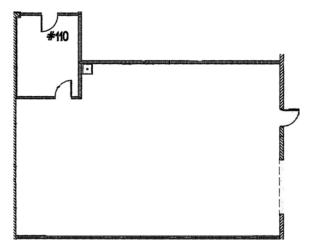

## PROPERTY OVERVIEW

- Suite 110 1,750 Square Feet
- \$1.10/SF, MG + \$100 Water, Sewer, & Trash
- 3 5 Year Term
- A-1 Zoning, City of Avondale
- 200 Amp, 140/208V
- 10' x 10' Grade Level Roll-up Door
- 16' Clear Height
- AC Office, Evap Warehouse