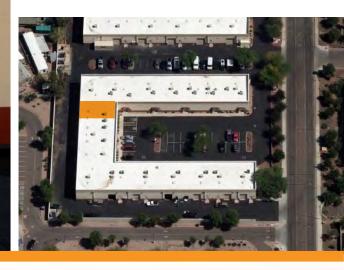

## PROPERTY OVERVIEW

- Suite 110 1,750 Square Feet
- \$1.10/SF, MG + \$100 Water, Sewer, & Trash
- 3 5 Year Term
- A-1 Zoning, City of Avondale
- 200 Amp, 140/208V
- 10' x 10' Grade Level Roll-up Door
- 16' Clear Height
- AC Office, Evap Warehouse