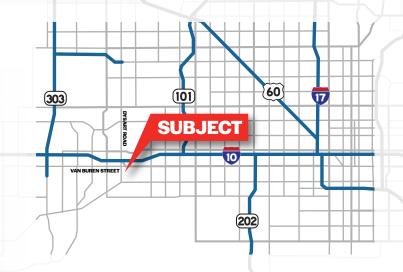

# FORLEASE

### 1050 NORTH ELISEO FELIX WAY AVONDALE, ARIZONA 85323

## PROPERTY OVERVIEW

- Suite 110 1,750 Square Feet
- \$1.10/SF, MG + \$100 Water, Sewer, & Trash
- 3 5 Year Term
- A-1 Zoning, City of Avondale
- 200 Amp, 140/208V
- 10' x 10' Grade Level Roll-up Door
- 16' Clear Height
- AC Office, Evap Warehouse



#### **Ken Schawl**

Sales & Leasing 623.326.3755 ken@citywidecre.com

All information furnished is from sources deemed reliable. No representation is made as to the accuracy thereof and it is submitted subject to errors, omissions, changes, or withdrawal without notice and to any special listings conditions, including the rate and manner of payment of commissions for particular offerings imposed by principals or agreed to by the company, the terms of which are available to interested principals or brokers. All dimensions are approximate. Owner and/or Broker make no representations expressed or implied as to the accuracy of floor plan/site plan dimensions.

**Citywide** 

# FORLEASE









### FOR MORE INFORMATION

#### Ken Schawl

B

Sales & Leasing 623.326.3755 ken@citywidecre.com

2