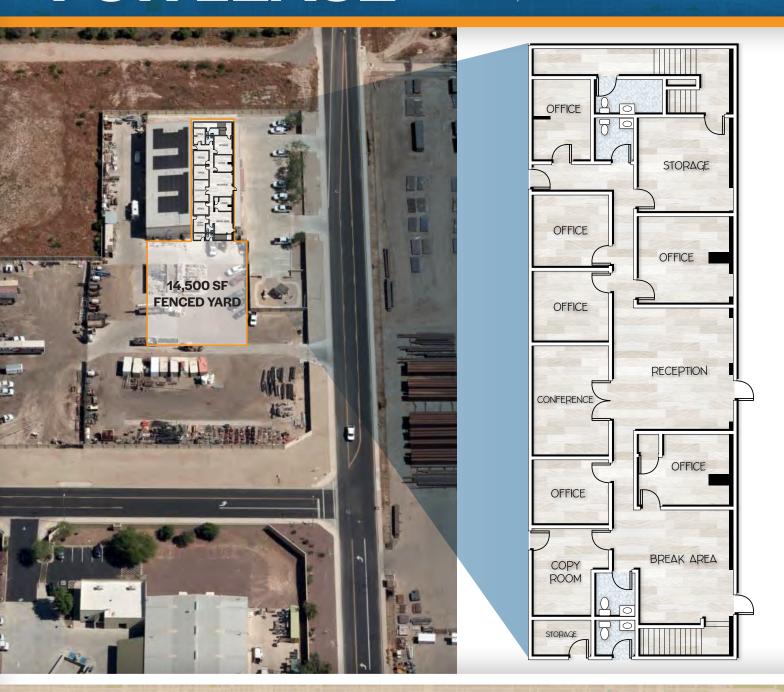

### \$4,000 PER MONTH, FULL SERVICE GROSS

14,500 SQUARE FEET FENCED YARD

1,600 SQUARE FEET OFFICE

**Private Entry** 

10 Dedicated Parking Spaces

Flexible Lease Terms

PAD Zoning